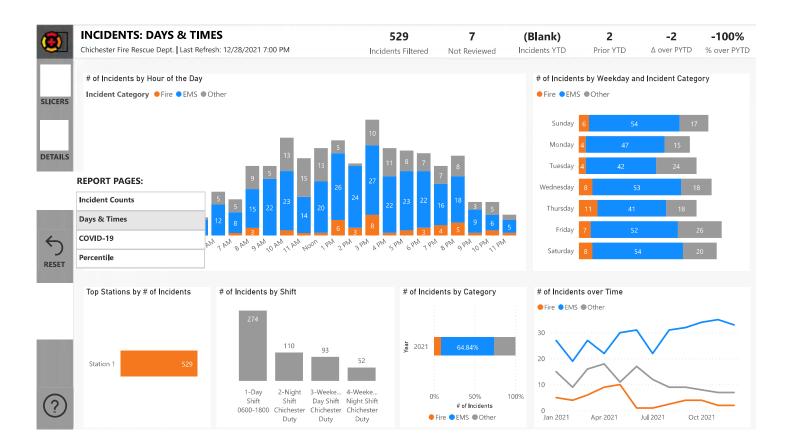

| 7     | 1.29      |
| HSPILL                | 2     | .37       |
| FMV                   | 3     | .55       |
|                       |       | 3.14      |
|                       | **    | 2.1.1     |
| AL CALLS FOR SERVICE: |       | 17        |

Chichester - Call For Service by Time of Day Analysis January 1, 2021 - December 31, 2021



## **Chichester Fire Department**

## Call Volume by Day of Week

|       | Sunday | Monday | Tuesday | Wednesda | Thursday | Friday | Saturday | Total |
|-------|--------|--------|---------|----------|----------|--------|----------|-------|
| Total | 79     | 67     | 74      | 79       | 72       | 89     | 81       | 541   |
| 54    | 79     | 67     | 74      | 79       | 72       | 89     | 81       | 541   |



### **Calls by Weekday**



# **Report of Forest Fire Warden and State Forest Ranger**

Despite a brief flurry of wildfire activity across the state this spring, the summer and fall months saw weather conditions which kept the fire danger consistently at low levels. Your local fire departments and the Division of Forests & Lands worked throughout the year to protect homes and the forests. The statewide system of 16 fire lookout towers continues to operate on high fire danger days. The towers' fire detection efforts are supplemented by the NH Civil Air Patrol when the fire danger is especially high.

Many homes in New Hampshire are located in the wildland urban interface, which is the area where homes and flammable wildland fuels intermix. Every year New Hampshire sees fires which threaten or destroy structures, a c