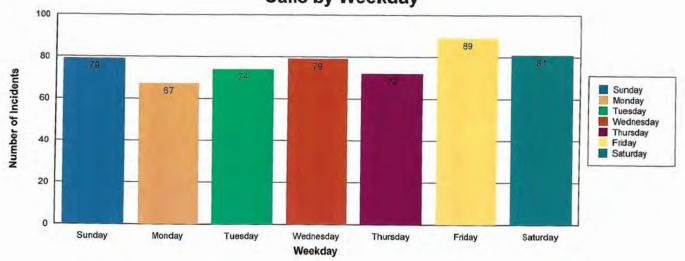

37       |
| FSMKIN                | 7     | 1.29      |
| HSPILL                | 2     | .37       |
| FMV                   | 3     | .55       |
|                       |       | 3.14      |
|                       | **    | 2.1.1     |
| AL CALLS FOR SERVICE: |       | 17        |

Chichester - Call For Service by Time of Day Analysis January 1, 2021 - December 31, 2021



## **Chichester Fire Department**

## Call Volume by Day of Week

|       | Sunday | Monday | Tuesday | Wednesda | Thursday | Friday | Saturday | Total |
|-------|--------|--------|---------|----------|----------|--------|----------|-------|
| Total | 79     | 67     | 74      | 79       | 72       | 89     | 81       | 541   |
| 54    | 79     | 67     | 74      | 79       | 72       | 89     | 81       | 541   |



### **Calls by Weekday**



# **Report of Forest Fire Warden and State Forest Ranger**

Despite a brief flurry of wildfire activity across the state this spring, the summer and fall months saw weather conditions which kept the fire danger consistently at low levels. Your local fire departments and the Division of Forests & Lands worked throughout the year to protect homes and the forests. The statewide system of 16 fire lookout towers continues to operate on high fire danger days. The towers' fire detection efforts are supplemented by the NH Civil Air Patrol when the fire danger is especially high.

Many homes in New Hampshire are located in the wildland urban interface, which is the area where homes and flammable wildland fuels intermix. Every year New Hampshire sees fires which threate