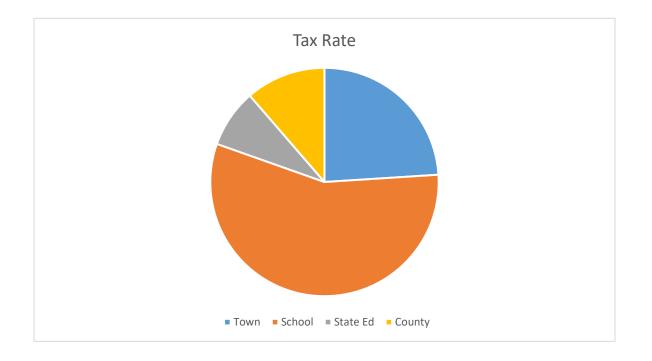

As we close out the financials for 2021 it has shown the Town's Operating Budget was within the approved budget with a small surplus to be added to the Town's Fund Balance. We are also proud to say that for the past 5 years the tax rate has continued to decline while costs have increased. This is thanks to the hard work of our employees working to keep costs down while continuing to serve our residents.