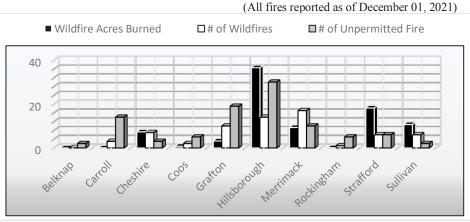

outside burning, unless the ground is completely covered with snow. Fire permits are also available online in most towns and may be obtained by visiting <u>www.NHfirepermit.com</u>. The burning of household waste is prohibited by the Air Resources Division of



the Department of Environmental Services (DES). You are encouraged to contact the local fire department for more information. Safe open burning requires your diligence and responsibility. Thank you for helping us to protect New Hampshire's forest resources. For more information, please contact the Division of Forests & Lands at (603) 271-2214, or online at <a href="http://www.nh.gov/nhdfl/">www.nh.gov/nhdfl/</a>. For up to date information, follow us on Twitter and Instagram: @NHForestRangers

## **2021 WILDLAND FIRE STATISTICS**



| Year | Number of<br>Wildfires | Wildfire<br>Acres Burned | Number of<br>Unpermitted<br>Fires* |
|------|------------------------|--------------------------|------------------------------------|
| 2021 | 66                     | 86                       | 96                                 |
| 2020 | 113                    | 86<br>89                 | 165                                |
| 2019 | 15                     | 23.5                     | 165<br>92<br>91                    |
| 2018 | 53                     | 23.5<br>46               | 91                                 |
| 2017 | 65                     | 134                      | 100                                |

\*Unpermitted fires which escape control are considered Wildfires.

|       | CAUSES OF FIRES REPORTED