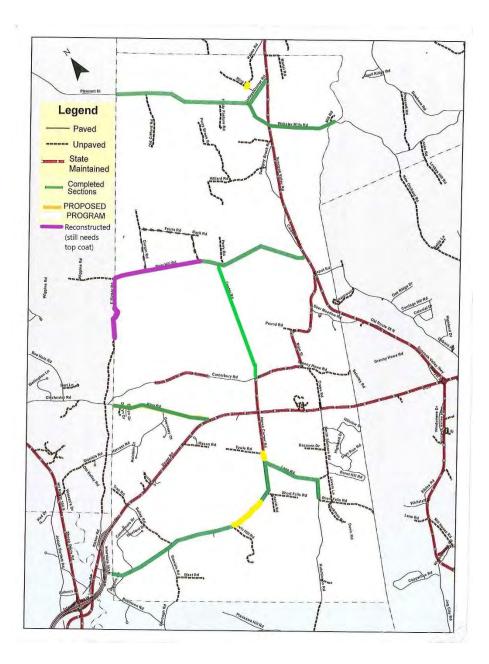

To expand the Town Center Village District to the following map and lot numbers: map 8, lot 2; map 8, lot 1; map 5, lot 94; map 5, lot 93; map 5, lot 92; map 5, lot 61; map 5, lot 60; map 5, lot 55, in accordance with the map prepared by Central New Hampshire Regional Planning Commission (CNHRPC) and entitled: POTENTIAL ZONE, MAIN STREET AND ROUTE 28 INTERSECTION CHICHESTER.