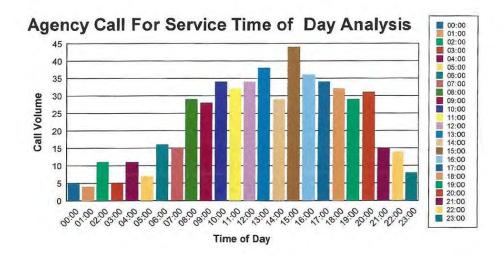

| 9.24      |
| FMISC                 | 3     | .55       |
| RMVA                  | 54    | 9.98      |
| RMVAEX                | 9     | 1.66      |
| FOUT                  | 8     | 1.48      |
| SMKOUT                | 7     | 1.29      |
| EPARA                 | 1     | .18       |
| RSEARC                | 1     | .18       |
| SERVIC                | 23    | 4.25      |
| FODOR                 | 2     | .37       |
| FSMKIN                | 7     | 1.29      |
| HSPILL                | 2     | .37       |
| FMV                   | 3     | .55       |
|                       |       | 3.14      |
|                       | **    | 2.1.1     |
| AL CALLS FOR SERVICE: |       | 17        |

Chichester - Call For Service by Time of Day Analysis January 1, 2021 - December 31, 2021



## **Chichester Fire Department**

## Call Volume by Day of Week

|       | Sunday | Monday | Tuesday | Wednesda | Thursday | Friday | Saturday | Total |
|-------|--------|--------|---------|----------|----------|--------|----------|-------|
| Total | 79     | 67     | 74      | 79       | 72       | 89     | 81       | 541   |
| 54    | 79     | 67     | 74      | 79       | 72       | 89     | 81       | 541   |



### **Calls by Weekday**



# **Report of Forest Fire Warden and State Forest Ranger**

Despite a brief flurry of wildfire activity across the state this spring, the summer and fall months saw weather conditions which kept the fire danger consistently at low levels. Your local fire departments and the Division of Forests & Lands worked throughout the year to protect homes an