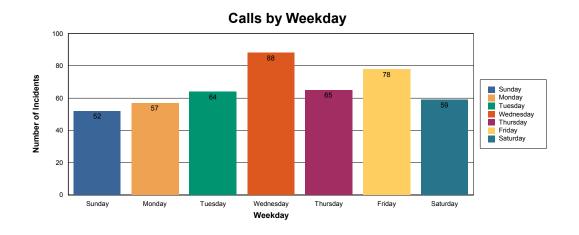

|                |                |                                                                                                                                                                                                                                                                                                                                                                                                                                                                                                                                                                                                                                                                                                                                                                                                                                                                                                                                                                                                                                                                                                                                                                                                                                                                                                                                                                                                                                                                                                                                                                                                                                                                                                                                                                                                                                                                                                                                                                                                                                                                                                                               | FY 2021 E              | Budget - DRAFT         |                    |                    |                    |                  |
|----------------|----------------|-------------------------------------------------------------------------------------------------------------------------------------------------------------------------------------------------------------------------------------------------------------------------------------------------------------------------------------------------------------------------------------------------------------------------------------------------------------------------------------------------------------------------------------------------------------------------------------------------------------------------------------------------------------------------------------------------------------------------------------------------------------------------------------------------------------------------------------------------------------------------------------------------------------------------------------------------------------------------------------------------------------------------------------------------------------------------------------------------------------------------------------------------------------------------------------------------------------------------------------------------------------------------------------------------------------------------------------------------------------------------------------------------------------------------------------------------------------------------------------------------------------------------------------------------------------------------------------------------------------------------------------------------------------------------------------------------------------------------------------------------------------------------------------------------------------------------------------------------------------------------------------------------------------------------------------------------------------------------------------------------------------------------------------------------------------------------------------------------------------------------------|------------------------|------------------------|--------------------|--------------------|--------------------|------------------|
|                |                |                                                                                                                                                                                                                                                                                                                                                                                                                                                                                                                                                                                                                                                                                                                                                                                                                                                                                                                                                                                                                                                                                                                                                                                                                                                                                                                                                                                                                                                                                                                                                                                                                                                                                                                                                                                                                                                                                                                                                                                                                                                                                                                               |                        | Prior Year             |                    |                    | Current Year       |                  |
| Accou          | unt#           | -                                                                                                                                                                                                                                                                                                                                                                                                                                                                                                                                                                                                                                                                                                                                                                                                                                                                                                                                                                                                                                                                                                                                                                                                                                                                                                                                                                                                                                                                                                                                                                                                                                                                                                                                                                                                                                                                                                                                                                                                                                                                                                                             | 2020 Prpsd             | 2020 -1/4/2021         | 2020               | 2021 Prpsd         | 2021 Over          | 2021 Over        |
| Primar         | y Sub          | Account Name                                                                                                                                                                                                                                                                                                                                                                                                                                                                                                                                                                                                                                                                                                                                                                                                                                                                                                                                                                                                                                                                                                                                                                                                                                                                                                                                                                                                                                                                                                                                                                                                                                                                                                                                                                                                                                                                                                                                                                                                                                                                                                                  | Budget                 | Unaudited              | % of Budget        | Budget             | (Under) %          | (Under) \$       |
| Medica         | al Serv        | ices                                                                                                                                                                                                                                                                                                                                                                                                                                                                                                                                                                                                                                                                                                                                                                                                                                                                                                                                                                                                                                                                                                                                                                                                                                                                                                                                                                                                                                                                                                                                                                                                                                                                                                                                                                                                                                                                                                                                                                                                                                                                                                                          |                        |                        |                    |                    |                    |                  |
| 4220           | 72             | Medical Exams                                                                                                                                                                                                                                                                                                                                                                                                                                                                                                                                                                                                                                                                                                                                                                                                                                                                                                                                                                                                                                                                                                                                                                                                                                                                                                                                                                                                                                                                                                                                                                                                                                                                                                                                                                                                                                                                                                                                                                                                                                                                                                                 | 100.00                 | 0.00                   | 0.00%              | 100.00             | 0.00%              | 0.00             |
| 4220           | 73             | Immunizations                                                                                                                                                                                                                                                                                                                                                                                                                                                                                                                                                                                                                                                                                                                                                                                                                                                                                                                                                                                                                                                                                                                                                                                                                                                                                                                                                                                                                                                                                                                                                                                                                                                                                                                                                                                                                                                                                                                                                                                                                                                                                                                 | 1.00                   | 0.00                   | 0.00%              | 1.00               | 0.00%              | 0.00             |
|                |                | Total Medical Services                                                                                                                                                                                                                                                                                                                                                                                                                                                                                                                                                                                                                                                                                                                                                                                                                                                                                                                                                                                                                                                                                                                                                                                                                                                                                                                                                                                                                                                                                                                                                                                                                                                                                                                                                                                                                                                                                                                                                                                                                                                                                                        | 101.00                 | 0.00                   | 0.00%              | 101.00             | 0.00%              | 0.00             |
| Total Fire     |                |                                                                                                                                                                                                                                                                                                                                                                                                                                                                                                                                                                                                                                                                                                                                                                                                                                                                                                                                                                                                                                                                                                                                                                                                                                                                                                                                                                                                                                                                                                                                                                                                                                                                                                                                                                                                                                                                                                                                                                                                                                                                                                                               | 331,334.00             | 327,710.00             | 98.91%             | 342,049.00         | 3.23%              | 10,715.00        |
| Building li    |                |                                                                                                                                                                                                                                                                                                                                                                                                                                                                                                                                                                                                                                                                                                                                                                                                                                                                                                                                                                                                                                                                                                                                                                                                                                                                                                                                                                                                                                                                                                                                                                                                                                                                                                                                                                                                                                                                                                                                                                                                                                                                                                                               |                        |                        |                    |                    |                    |                  |
| Admin          |                |                                                                                                                                                                                                                                                                                                                                                                                                                                                                                                                                                                                                                                                                                                                                                                                                                                                                                                                                                                                                                                                                                                                                                                                                                                                                                                                                                                                                                                                                                                                                                                                                                                                                                                                                                                                                                                                                                                                                                                                                                                                                                                                               | 10.012.00              | 22.072.00              | 101 000/           | 20 200 00          | 2 500/             | 406.00           |
| 4240           | 10             | Building Inspector Payroll  Total Adminstration                                                                                                                                                                                                                                                                                                                                                                                                                                                                                                                                                                                                                                                                                                                                                                                                                                                                                                                                                                                                                                                                                                                                                                                                                                                                                                                                                                                                                                                                                                                                                                                                                                                                                                                                                                                                                                                                                                                                                                                                                                                                               | 19,812.00<br>19,812.00 | 23,972.00<br>23,972.00 | 121.00%<br>121.00% | 20,308.00          | 2.50%<br>2.50%     | 496.00<br>496.00 |
|                |                | Total Administration                                                                                                                                                                                                                                                                                                                                                                                                                                                                                                                                                                                                                                                                                                                                                                                                                                                                                                                                                                                                                                                                                                                                                                                                                                                                                                                                                                                                                                                                                                                                                                                                                                                                                                                                                                                                                                                                                                                                                                                                                                                                                                          | 19,612.00              | 23,972.00              | 121.00%            | 20,308.00          | 2.50%              | 496.00           |
| Genera<br>4240 | al Build<br>21 | ding Inspection Expenses Training/Conferences/Supplies                                                                                                                                                                                                                                                                                                                                                                                                                                                                                                                                                                                                                                                                                                                                                                                                                                                                                                                                                                                                                                                                                                                                                                                                                                                                                                                                                                                                                                                                                                                                                                                                                                                                                                                                                                                                                                                                                                                                                                                                                                                                        | 600.00                 | 1,104.00               | 184.00%            | 1,069.00           | 78.17%             | 469.00           |
| 4240           | 22             | Communications                                                                                                                                                                                                                                                                                                                                                                                                                                                                                                                                                                                                                                                                                                                                                                                                                                                                                                                                                                                                                                                                                                                                                                                                                                                                                                                                                                                                                                                                                                                                                                                                                                                                                                                                                                                                                                                                                                                                                                                                                                                                                                                | 325.00                 | 433.00                 | 133.23%            | 386.00             | 18.77%             | 61.00            |
| 4240           | 23             | Mileage                                                                                                                                                                                                                                                                                                                                                                                                                                                                                                                                                                                                                                                                                                                                                                                                                                                                                                                                                                                                                                                                                                                                                                                                                                                                                                                                                                                                                                                                                                                                                                                                                                                                                                                                                                                                                                                                                                                                                                                                                                                                                                                       | 800.00                 | 909.00                 | 113.63%            | 1,000.00           | 25.00%             | 200.00           |
| 4240           | 23             | Total General Building Inspection Expenses                                                                                                                                                                                                                                                                                                                                                                                                                                                                                                                                                                                                                                                                                                                                                                                                                                                                                                                                                                                                                                                                                                                                                                                                                                                                                                                                                                                                                                                                                                                                                                                                                                                                                                                                                                                                                                                                                                                                                                                                                                                                                    | 1,725.00               | 2,446.00               | 141.80%            | 2,455.00           | 42.32%             | 730.00           |
| Total Build    | dina In        | enection                                                                                                                                                                                                                                                                                                                                                                                                                                                                                                                                                                                                                                                                                                                                                                                                                                                                                                                                                                                                                                                                                                                                                                                                                                                                                                                                                                                                                                                                                                                                                                                                                                                                                                                                                                                                                                                                                                                                                                                                                                                                                                                      | 21.537.00              | 26.418.00              | 122.66%            | 22.763.00          | 5.69%              | 1,226.00         |
|                |                | & Flood Control                                                                                                                                                                                                                                                                                                                                                                                                                                                                                                                                                                                                                                                                                                                                                                                                                                                                                                                                                                                                                                                                                                                                                                                                                                                                                                                                                                                                                                                                                                                                                                                                                                                                                                                                                                                                                                                                                                                                                                                                                                                                                                               |                        |                        |                    |                    |                    |                  |
| 4290           | 11             | Emergency Management Dir.                                                                                                                                                                                                                                                                                                                                                                                                                                                                                                                                                                                                                                                                                                                                                                                                                                                                                                                                                                                                                                                                                                                                                                                                                                                                                                                                                                                                                                                                                                                                                                                                                                                                                                                                                                                                                                                                                                                                                                                                                                                                                                     | 1,000.00               | 1,000.00               | 100.00%            | 1,000.00           | 0.00%              | 0.00             |
| 4290           | 12             | EMD Expenses                                                                                                                                                                                                                                                                                                                                                                                                                                                                                                                                                                                                                                                                                                                                                                                                                                                                                                                                                                                                                                                                                                                                                                                                                                                                                                                                                                                                                                                                                                                                                                                                                                                                                                                                                                                                                                                                                                                                                                                                                                                                                                                  | 250.00                 | 0.00                   | 0.00%              | 250.00             | 0.00%              | 0.00             |
|                |                | Total Civil Defense and Flood Control                                                                                                                                                                                                                                                                                                                                                                                                                                                                                                                                                                                                                                                                                                                                                                                                                                                                                                                                                                                                                                                                                                                                                                                                                                                                                                                                                                                                                                                                                                                                                                                                                                                                                                                                                                                                                                                                                                                                                                                                                                                                                         | 1,250.00               | 1,000.00               | 80.00%             | 1,250.00           | 0.00%              | 0.00             |
| Forest         |                |                                                                                                                                                                                                                                                                                                                                                                                                                                                                                                                                                                                                                                                                                                                                                                                                                                                                                                                                                                                                                                                                                                                                                                                                                                                                                                                                                                                                                                                                                                                                                                                                                                                                                                                                                                                                                                                                                                                                                                                                                                                                                                                               | 504.00                 | 0.00                   | 0.00%              | 404.00             | -19.96%            | (400.00          |
| 4290           | 41             | Administrative                                                                                                                                                                                                                                                                                                                                                                                                                                                                                                                                                                                                                                                                                                                                                                                                                                                                                                                                                                                                                                                                                                                                                                                                                                                                                                                                                                                                                                                                                                                                                                                                                                                                                                                                                                                                                                                                                                                                                                                                                                                                                                                | 501.00<br>1,300.00     | 1,613.00               | 124.08%            | 401.00<br>1,500.00 | 15.38%             | (100.00          |
| 4290<br>4290   | 42<br>43       | Equipment Worden Training                                                                                                                                                                                                                                                                                                                                                                                                                                                                                                                                                                                                                                                                                                                                                                                                                                                                                                                                                                                                                                                                                                                                                                                                                                                                                                                                                                                                                                                                                                                                                                                                                                                                                                                                                                                                                                                                                                                                                                                                                                                                                                     | 200.00                 |                        |                    |                    | 0.00%              | 0.00             |
| 4290           | 43             | Warden Training Warden Mileage                                                                                                                                                                                                                                                                                                                                                                                                                                                                                                                                                                                                                                                                                                                                                                                                                                                                                                                                                                                                                                                                                                                                                                                                                                                                                                                                                                                                                                                                                                                                                                                                                                                                                                                                                                                                                                                                                                                                                                                                                                                                                                | 300.00                 | 0.00                   | 0.00%              | 200.00             | -33.33%            | (100.00          |
| 4290           | 45             | Firefighting Pay                                                                                                                                                                                                                                                                                                                                                                                                                                                                                                                                                                                                                                                                                                                                                                                                                                                                                                                                                                                                                                                                                                                                                                                                                                                                                                                                                                                                                                                                                                                                                                                                                                                                                                                                                                                                                                                                                                                                                                                                                                                                                                              | 200.00                 |                        | 0.00%              | 1.00               | -33.33%<br>-99.50% | (199.00          |
| 4290           | 45             | Total Forest Fire Control                                                                                                                                                                                                                                                                                                                                                                                                                                                                                                                                                                                                                                                                                                                                                                                                                                                                                                                                                                                                                                                                                                                                                                                                                                                                                                                                                                                                                                                                                                                                                                                                                                                                                                                                                                                                                                                                                                                                                                                                                                                                                                     | 2,501.00               | 1,613.00               | 64.49%             | 2,302.00           | -7.96%             | (199.00          |
| Total Eme      | rgency         | / Management                                                                                                                                                                                                                                                                                                                                                                                                                                                                                                                                                                                                                                                                                                                                                                                                                                                                                                                                                                                                                                                                                                                                                                                                                                                                                                                                                                                                                                                                                                                                                                                                                                                                                                                                                                                                                                                                                                                                                                                                                                                                                                                  | 3,751.00               | 2,613.00               | 69.66%             | 3,552.00           | -5.31%             | (199.00          |
| Highways       | and St         | treets                                                                                                                                                                                                                                                                                                                                                                                                                                                                                                                                                                                                                                                                                                                                                                                                                                                                                                                                                                                                                                                                                                                                                                                                                                                                                                                                                                                                                                                                                                                                                                                                                                                                                                                                                                                                                                                                                                                                                                                                                                                                                                                        |                        |                        |                    |                    |                    |                  |
| Admin          |                |                                                                                                                                                                                                                                                                                                                                                                                                                                                                                                                                                                                                                                                                                                                                                                                                                                                                                                                                                                                                                                                                                                                                                                                                                                                                                                                                                                                                                                                                                                                                                                                                                                                                                                                                                                                                                                                                                                                                                                                                                                                                                                                               |                        |                        |                    |                    |                    |                  |
| 4311           | 11             | Road Agent                                                                                                                                                                                                                                                                                                                                                                                                                                                                                                                                                                                                                                                                                                                                                                                                                                                                                                                                                                                                                                                                                                                                                                                                                                                                                                                                                                                                                                                                                                                                                                                                                                                                                                                                                                                                                                                                                                                                                                                                                                                                                                                    | 61,036.00              | 44,137.00              | 72.31%             | 69,700.00          | 14.19%             | 8,664.00         |
| 4311           | 12             | Overtime                                                                                                                                                                                                                                                                                                                                                                                                                                                                                                                                                                                                                                                                                                                                                                                                                                                                                                                                                                                                                                                                                                                                                                                                                                                                                                                                                                                                                                                                                                                                                                                                                                                                                                                                                                                                                                                                                                                                                                                                                                                                                                                      | 17,000.00              | 8,892.00               | 52.31%             | 16,695.00          | -1.79%             | (305.00          |
| 4311           | 13             | Full-time (2 Men)                                                                                                                                                                                                                                                                                                                                                                                                                                                                                                                                                                                                                                                                                                                                                                                                                                                                                                                                                                                                                                                                                                                                                                                                                                                                                                                                                                                                                                                                                                                                                                                                                                                                                                                                                                                                                                                                                                                                                                                                                                                                                                             | 91,861.00              | 43,363.00              | 47.21%             | 87,740.00          | -4.49%             | (4,121.00        |
| 4311           | 14             | Part-time (Winter Only)                                                                                                                                                                                                                                                                                                                                                                                                                                                                                                                                                                                                                                                                                                                                                                                                                                                                                                                                                                                                                                                                                                                                                                                                                                                                                                                                                                                                                                                                                                                                                                                                                                                                                                                                                                                                                                                                                                                                                                                                                                                                                                       | 5,500.00               | 6,500.00               | 118.18%            | 5,500.00           | 0.00%              | 0.00             |
|                |                | Total Administration                                                                                                                                                                                                                                                                                                                                                                                                                                                                                                                                                                                                                                                                                                                                                                                                                                                                                                                                                                                                                                                                                                                                                                                                                                                                                                                                                                                                                                                                                                                                                                                                                                                                                                                                                                                                                                                                                                                                                                                                                                                                                                          | 175,397.00             | 102,892.00             | 58.66%             | 179,635.00         | 2.42%              | 4,238.00         |
|                |                | ways and Streets                                                                                                                                                                                                                                                                                                                                                                                                                                                                                                                                                                                                                                                                                                                                                                                                                                                                                                                                                                                                                                                                                                                                                                                                                                                                                                                                                                                                                                                                                                                                                                                                                                                                                                                                                                                                                                                                                                                                                                                                                                                                                                              | 4 400 00               |                        | 0.005/             | 0.500.00           | 450.0001           | 0.400.00         |
| 4312           | 12             | Road Signs                                                                                                                                                                                                                                                                                                                                                                                                                                                                                                                                                                                                                                                                                                                                                                                                                                                                                                                                                                                                                                                                                                                                                                                                                                                                                                                                                                                                                                                                                                                                                                                                                                                                                                                                                                                                                                                                                                                                                                                                                                                                                                                    | 1,400.00               | 0.00                   | 0.00%              | 3,500.00           | 150.00%            | 2,100.00         |
| 4312           | 13             | Fuel Cardinary (Cardinary Cardinary | 31,700.00              | 11,175.00              | 35.25%             | 31,700.00          | 0.00%              | 0.00             |
| 4312           | 14             | Dues/Training/Conferences                                                                                                                                                                                                                                                                                                                                                                                                                                                                                                                                                                                                                                                                                                                                                                                                                                                                                                                                                                                                                                                                                                                                                                                                                                                                                                                                                                                                                                                                                                                                                                                                                                                                                                                                                                                                                                                                                                                                                                                                                                                                                                     | 1,700.00               | 2,988.00               | 175.76%            | 1,700.00           | 0.00%              | 0.00             |
| 4312           | 15             | Communications                                                                                                                                                                                                                                                                                                                                                                                                                                                                                                                                                                                                                                                                                                                                                                                                                                                                                                                                                                                                                                                                                                                                                                                                                                                                                                                                                                                                                                                                                                                                                                                                                                                                                                                                                                                                                                                                                                                                                                                                                                                                                                                | 750.00                 | 1,040.00               | 138.67%            | 1,100.00           | 46.67%             | 350.00           |
| 4312           | 16             | Internet                                                                                                                                                                                                                                                                                                                                                                                                                                                                                                                                                                                                                                                                                                                                                                                                                                                                                                                                                                                                                                                                                                                                                                                                                                                                                                                                                                                                                                                                                                                                                                                                                                                                                                                                                                                                                                                                                                                                                                                                                                                                                                                      | 650.00                 | 1,539.00               | 236.77%            | 650.00             | 0.00%              | 0.00             |
|                |                | Total General Highways and Streets                                                                                                                                                                                                                                                                                                                                                                                                                                                                                                                                                                                                                                                                                                                                                                                                                                                                                                                                                                                                                                                                                                                                                                                                                                                                                                                                                                                                                                                                                                                                                                                                                                                                                                                                                                                                                                                                                                                                                                                                                                                                                            | 36,200.00              | 16,742.00              | 46.25%             | 38,650.00          | 6.77%              | 2,450.00         |

| A                                                                                       |                                                   |                                                                                                                                                                                                                                                                                                                                                                                                                                                                                                                                                                                                                                                                                                                                                                                                                                                                                                                                                                                                                                                                                                                                                                                                                                                                                                                                                                                                                                                                                                                                                                                                                                                                                                                                                                                                                                                                                                                                                                                                                                                                                                                                |                                                                                 | Prior Year                                                                    |                                                                           |                                                                                 | Current Year                                                   |                                                                  |
|-----------------------------------------------------------------------------------------|---------------------------------------------------|--------------------------------------------------------------------------------------------------------------------------------------------------------------------------------------------------------------------------------------------------------------------------------------------------------------------------------------------------------------------------------------------------------------------------------------------------------------------------------------------------------------------------------------------------------------------------------------------------------------------------------------------------------------------------------------------------------------------------------------------------------------------------------------------------------------------------------------------------------------------------------------------------------------------------------------------------------------------------------------------------------------------------------------------------------------------------------------------------------------------------------------------------------------------------------------------------------------------------------------------------------------------------------------------------------------------------------------------------------------------------------------------------------------------------------------------------------------------------------------------------------------------------------------------------------------------------------------------------------------------------------------------------------------------------------------------------------------------------------------------------------------------------------------------------------------------------------------------------------------------------------------------------------------------------------------------------------------------------------------------------------------------------------------------------------------------------------------------------------------------------------|---------------------------------------------------------------------------------|-------------------------------------------------------------------------------|---------------------------------------------------------------------------|---------------------------------------------------------------------------------|----------------------------------------------------------------|------------------------------------------------------------------|
| Accou                                                                                   | nt#                                               | -                                                                                                                                                                                                                                                                                                                                                                                                                                                                                                                                                                                                                                                                                                                                                                                                                                                                                                                                                                                                                                                                                                                                                                                                                                                                                                                                                                                                                                                                                                                                                                                                                                                                                                                                                                                                                                                                                                                                                                                                                                                                                                                              | 2020 Prpsd                                                                      | 2020 -1/4/2021                                                                | 2020                                                                      | 2021 Prpsd                                                                      | 2021 Over                                                      | 2021 Over                                                        |
| Primary                                                                                 | Sub                                               | Account Name                                                                                                                                                                                                                                                                                                                                                                                                                                                                                                                                                                                                                                                                                                                                                                                                                                                                                                                                                                                                                                                                                                                                                                                                                                                                                                                                                                                                                                                                                                                                                                                                                                                                                                                                                                                                                                                                                                                                                                                                                                                                                                                   | Budget                                                                          | Unaudited                                                                     | % of Budget                                                               | Budget                                                                          | (Under) %                                                      | (Under) \$                                                       |
| Equipm                                                                                  | nent Ma                                           | aintenance                                                                                                                                                                                                                                                                                                                                                                                                                                                                                                                                                                                                                                                                                                                                                                                                                                                                                                                                                                                                                                                                                                                                                                                                                                                                                                                                                                                                                                                                                                                                                                                                                                                                                                                                                                                                                                                                                                                                                                                                                                                                                                                     |                                                                                 |                                                                               |                                                                           |                                                                                 |                                                                |                                                                  |
| 4312                                                                                    | 21                                                | Backhoe                                                                                                                                                                                                                                                                                                                                                                                                                                                                                                                                                                                                                                                                                                                                                                                                                                                                                                                                                                                                                                                                                                                                                                                                                                                                                                                                                                                                                                                                                                                                                                                                                                                                                                                                                                                                                                                                                                                                                                                                                                                                                                                        | 1,685.00                                                                        | 10,025.00                                                                     | 594.96%                                                                   | 1,685.00                                                                        | 0.00%                                                          | 0.0                                                              |
| 4312                                                                                    | 22                                                | Truck Maint - (Freightliner)                                                                                                                                                                                                                                                                                                                                                                                                                                                                                                                                                                                                                                                                                                                                                                                                                                                                                                                                                                                                                                                                                                                                                                                                                                                                                                                                                                                                                                                                                                                                                                                                                                                                                                                                                                                                                                                                                                                                                                                                                                                                                                   | 913.00                                                                          | 819.00                                                                        | 89.70%                                                                    | 1,500.00                                                                        | 64.29%                                                         | 587.0                                                            |
| 4312                                                                                    | 23                                                | Truck Maint - 2013 Int'l                                                                                                                                                                                                                                                                                                                                                                                                                                                                                                                                                                                                                                                                                                                                                                                                                                                                                                                                                                                                                                                                                                                                                                                                                                                                                                                                                                                                                                                                                                                                                                                                                                                                                                                                                                                                                                                                                                                                                                                                                                                                                                       | 3,500.00                                                                        | 32,369.00                                                                     | 924.83%                                                                   | 3,500.00                                                                        | 0.00%                                                          | 0.                                                               |
| 4312                                                                                    | 24                                                | Grader                                                                                                                                                                                                                                                                                                                                                                                                                                                                                                                                                                                                                                                                                                                                                                                                                                                                                                                                                                                                                                                                                                                                                                                                                                                                                                                                                                                                                                                                                                                                                                                                                                                                                                                                                                                                                                                                                                                                                                                                                                                                                                                         | 7,818.00                                                                        | 9,218.00                                                                      | 117.91%                                                                   | 1,100.00                                                                        | -85.93%                                                        | (6,718.                                                          |
| 4312                                                                                    | 25                                                | Loader                                                                                                                                                                                                                                                                                                                                                                                                                                                                                                                                                                                                                                                                                                                                                                                                                                                                                                                                                                                                                                                                                                                                                                                                                                                                                                                                                                                                                                                                                                                                                                                                                                                                                                                                                                                                                                                                                                                                                                                                                                                                                                                         | 265.00                                                                          | 6,834.00                                                                      | 2578.87%                                                                  | 4,000.00                                                                        | 1409.43%                                                       | 3,735.0                                                          |
| 4312                                                                                    | 26                                                | Sanders                                                                                                                                                                                                                                                                                                                                                                                                                                                                                                                                                                                                                                                                                                                                                                                                                                                                                                                                                                                                                                                                                                                                                                                                                                                                                                                                                                                                                                                                                                                                                                                                                                                                                                                                                                                                                                                                                                                                                                                                                                                                                                                        | 1,736.00                                                                        | 1,899.00                                                                      | 109.39%                                                                   | 2,500.00                                                                        | 44.01%                                                         | 764.                                                             |
| 4312                                                                                    | 27                                                | Plows                                                                                                                                                                                                                                                                                                                                                                                                                                                                                                                                                                                                                                                                                                                                                                                                                                                                                                                                                                                                                                                                                                                                                                                                                                                                                                                                                                                                                                                                                                                                                                                                                                                                                                                                                                                                                                                                                                                                                                                                                                                                                                                          | 3,500.00                                                                        | 3,357.00                                                                      | 95.91%                                                                    | 5,000.00                                                                        | 42.86%                                                         | 1,500.                                                           |
| 4312                                                                                    | 28                                                | Chipper                                                                                                                                                                                                                                                                                                                                                                                                                                                                                                                                                                                                                                                                                                                                                                                                                                                                                                                                                                                                                                                                                                                                                                                                                                                                                                                                                                                                                                                                                                                                                                                                                                                                                                                                                                                                                                                                                                                                                                                                                                                                                                                        | 372.00                                                                          | 1,431.00                                                                      | 384.68%                                                                   | 1,000.00                                                                        | 168.82%                                                        | 628.                                                             |
| 4312                                                                                    | 29                                                | General Equipment                                                                                                                                                                                                                                                                                                                                                                                                                                                                                                                                                                                                                                                                                                                                                                                                                                                                                                                                                                                                                                                                                                                                                                                                                                                                                                                                                                                                                                                                                                                                                                                                                                                                                                                                                                                                                                                                                                                                                                                                                                                                                                              | 2,500.00                                                                        | 7,735.00                                                                      | 309.40%                                                                   | 2,500.00                                                                        | 0.00%                                                          | 0.                                                               |
| 4312                                                                                    | 30                                                | Tools and Supplies                                                                                                                                                                                                                                                                                                                                                                                                                                                                                                                                                                                                                                                                                                                                                                                                                                                                                                                                                                                                                                                                                                                                                                                                                                                                                                                                                                                                                                                                                                                                                                                                                                                                                                                                                                                                                                                                                                                                                                                                                                                                                                             | 3,300.00                                                                        | 29,010.00                                                                     | 879.09%                                                                   | 4,000.00                                                                        | 21.21%                                                         | 700.                                                             |
| 4312                                                                                    | 31                                                | Truck Maint - 2016 Pickup                                                                                                                                                                                                                                                                                                                                                                                                                                                                                                                                                                                                                                                                                                                                                                                                                                                                                                                                                                                                                                                                                                                                                                                                                                                                                                                                                                                                                                                                                                                                                                                                                                                                                                                                                                                                                                                                                                                                                                                                                                                                                                      | 1,700.00                                                                        | 4,565.00                                                                      | 268.53%                                                                   | 2,000.00                                                                        | 17.65%                                                         | 300.                                                             |
| 4312                                                                                    | 32                                                | Truck Maint - 2004 Int'l                                                                                                                                                                                                                                                                                                                                                                                                                                                                                                                                                                                                                                                                                                                                                                                                                                                                                                                                                                                                                                                                                                                                                                                                                                                                                                                                                                                                                                                                                                                                                                                                                                                                                                                                                                                                                                                                                                                                                                                                                                                                                                       | 1,710.00                                                                        | 10,348.00                                                                     | 605.15%                                                                   | 1,710.00                                                                        | 0.00%                                                          | 0.                                                               |
|                                                                                         |                                                   | Total Equipment Maintenance                                                                                                                                                                                                                                                                                                                                                                                                                                                                                                                                                                                                                                                                                                                                                                                                                                                                                                                                                                                                                                                                                                                                                                                                                                                                                                                                                                                                                                                                                                                                                                                                                                                                                                                                                                                                                                                                                                                                                                                                                                                                                                    | 28,999.00                                                                       | 117,610.00                                                                    | 405.57%                                                                   | 30,495.00                                                                       | 5.16%                                                          | 1,496.                                                           |
| Summe                                                                                   |                                                   |                                                                                                                                                                                                                                                                                                                                                                                                                                                                                                                                                                                                                                                                                                                                                                                                                                                                                                                                                                                                                                                                                                                                                                                                                                                                                                                                                                                                                                                                                                                                                                                                                                                                                                                                                                                                                                                                                                                                                                                                                                                                                                                                |                                                                                 |                                                                               |                                                                           |                                                                                 |                                                                |                                                                  |
| 4312                                                                                    | 41                                                | Contracted Services                                                                                                                                                                                                                                                                                                                                                                                                                                                                                                                                                                                                                                                                                                                                                                                                                                                                                                                                                                                                                                                                                                                                                                                                                                                                                                                                                                                                                                                                                                                                                                                                                                                                                                                                                                                                                                                                                                                                                                                                                                                                                                            | 1,200.00                                                                        | 32,724.00                                                                     | 2727.00%                                                                  | 5,000.00                                                                        | 316.67%                                                        | 3,800.                                                           |
| 4312                                                                                    | 42                                                | Road Reconstruction                                                                                                                                                                                                                                                                                                                                                                                                                                                                                                                                                                                                                                                                                                                                                                                                                                                                                                                                                                                                                                                                                                                                                                                                                                                                                                                                                                                                                                                                                                                                                                                                                                                                                                                                                                                                                                                                                                                                                                                                                                                                                                            | 320,000.00                                                                      | 311,311.00                                                                    | 97.28%                                                                    | 220,000.00                                                                      | -31.25%                                                        | (100,000.                                                        |
| 4312                                                                                    | 43                                                | Gravel / Materials                                                                                                                                                                                                                                                                                                                                                                                                                                                                                                                                                                                                                                                                                                                                                                                                                                                                                                                                                                                                                                                                                                                                                                                                                                                                                                                                                                                                                                                                                                                                                                                                                                                                                                                                                                                                                                                                                                                                                                                                                                                                                                             | 27,800.00                                                                       | 11,494.00                                                                     | 41.35%                                                                    | 35,000.00                                                                       | 25.90%                                                         | 7,200.                                                           |
| 4312                                                                                    | 44                                                | Asphalt                                                                                                                                                                                                                                                                                                                                                                                                                                                                                                                                                                                                                                                                                                                                                                                                                                                                                                                                                                                                                                                                                                                                                                                                                                                                                                                                                                                                                                                                                                                                                                                                                                                                                                                                                                                                                                                                                                                                                                                                                                                                                                                        | 125,000.00                                                                      | 1,098.00                                                                      | 0.88%                                                                     | 125,000.00                                                                      | 0.00%                                                          | 0                                                                |
| 4312                                                                                    | 45                                                | Equipment Rental                                                                                                                                                                                                                                                                                                                                                                                                                                                                                                                                                                                                                                                                                                                                                                                                                                                                                                                                                                                                                                                                                                                                                                                                                                                                                                                                                                                                                                                                                                                                                                                                                                                                                                                                                                                                                                                                                                                                                                                                                                                                                                               | 3,500.00                                                                        | 0.00                                                                          | 0.00%                                                                     | 10,000.00                                                                       | 185.71%                                                        | 6,500.                                                           |
| 4312                                                                                    | 46                                                | Roadside Mowing                                                                                                                                                                                                                                                                                                                                                                                                                                                                                                                                                                                                                                                                                                                                                                                                                                                                                                                                                                                                                                                                                                                                                                                                                                                                                                                                                                                                                                                                                                                                                                                                                                                                                                                                                                                                                                                                                                                                                                                                                                                                                                                | 10,000.00                                                                       | 8,138.00                                                                      | 81.38%                                                                    | 10,000.00                                                                       | 0.00%                                                          | 0                                                                |
| 4312                                                                                    | 48                                                | Crack Sealing                                                                                                                                                                                                                                                                                                                                                                                                                                                                                                                                                                                                                                                                                                                                                                                                                                                                                                                                                                                                                                                                                                                                                                                                                                                                                                                                                                                                                                                                                                                                                                                                                                                                                                                                                                                                                                                                                                                                                                                                                                                                                                                  | 11,000.00                                                                       | 0.00                                                                          | 0.00%                                                                     | 11,000.00                                                                       | 0.00%                                                          | 0                                                                |
| 4312                                                                                    | 55                                                | Tree Removal                                                                                                                                                                                                                                                                                                                                                                                                                                                                                                                                                                                                                                                                                                                                                                                                                                                                                                                                                                                                                                                                                                                                                                                                                                                                                                                                                                                                                                                                                                                                                                                                                                                                                                                                                                                                                                                                                                                                                                                                                                                                                                                   | 3,200.00                                                                        | 0.00                                                                          | 0.00%                                                                     | 15,000.00                                                                       | 368.75%                                                        | 11,800                                                           |
|                                                                                         |                                                   | Total Summer Fund                                                                                                                                                                                                                                                                                                                                                                                                                                                                                                                                                                                                                                                                                                                                                                                                                                                                                                                                                                                                                                                                                                                                                                                                                                                                                                                                                                                                                                                                                                                                                                                                                                                                                                                                                                                                                                                                                                                                                                                                                                                                                                              | 501,700.00                                                                      | 364,765.00                                                                    | 72.71%                                                                    | 431,000.00                                                                      | -14.09%                                                        | (70,700                                                          |
| Winter                                                                                  |                                                   |                                                                                                                                                                                                                                                                                                                                                                                                                                                                                                                                                                                                                                                                                                                                                                                                                                                                                                                                                                                                                                                                                                                                                                                                                                                                                                                                                                                                                                                                                                                                                                                                                                                                                                                                                                                                                                                                                                                                                                                                                                                                                                                                |                                                                                 |                                                                               |                                                                           |                                                                                 |                                                                |                                                                  |
| 4312                                                                                    | 61                                                | Contracted Services                                                                                                                                                                                                                                                                                                                                                                                                                                                                                                                                                                                                                                                                                                                                                                                                                                                                                                                                                                                                                                                                                                                                                                                                                                                                                                                                                                                                                                                                                                                                                                                                                                                                                                                                                                                                                                                                                                                                                                                                                                                                                                            | 500.00                                                                          | 705.00                                                                        | 141.00%                                                                   | 11,700.00                                                                       | 2240.00%                                                       | 11,200.                                                          |
| 4312                                                                                    | 63                                                | Materials - Salt/Sand                                                                                                                                                                                                                                                                                                                                                                                                                                                                                                                                                                                                                                                                                                                                                                                                                                                                                                                                                                                                                                                                                                                                                                                                                                                                                                                                                                                                                                                                                                                                                                                                                                                                                                                                                                                                                                                                                                                                                                                                                                                                                                          | 30,600.00                                                                       | 77,967.00                                                                     | 254.79%                                                                   | 40,000.00                                                                       | 30.72%                                                         | 9,400.                                                           |
|                                                                                         |                                                   | Total Winter Fund                                                                                                                                                                                                                                                                                                                                                                                                                                                                                                                                                                                                                                                                                                                                                                                                                                                                                                                                                                                                                                                                                                                                                                                                                                                                                                                                                                                                                                                                                                                                                                                                                                                                                                                                                                                                                                                                                                                                                                                                                                                                                                              | 31,100.00                                                                       | 78,672.00                                                                     | 252.96%                                                                   | 51,700.00                                                                       | 66.24%                                                         | 20,600.                                                          |
| Bridges                                                                                 |                                                   | M                                                                                                                                                                                                                                                                                                                                                                                                                                                                                                                                                                                                                                                                                                                                                                                                                                                                                                                                                                                                                                                                                                                                                                                                                                                                                                                                                                                                                                                                                                                                                                                                                                                                                                                                                                                                                                                                                                                                                                                                                                                                                                                              | 7,000,00                                                                        | 0.00                                                                          | 0.000/                                                                    | 7 000 00                                                                        | 0.000/                                                         |                                                                  |
| 4313                                                                                    | 10                                                | Materials for Bridges and Culverts  Total Bridges                                                                                                                                                                                                                                                                                                                                                                                                                                                                                                                                                                                                                                                                                                                                                                                                                                                                                                                                                                                                                                                                                                                                                                                                                                                                                                                                                                                                                                                                                                                                                                                                                                                                                                                                                                                                                                                                                                                                                                                                                                                                              | 7,980.00<br>7,980.00                                                            | 0.00                                                                          | 0.00%                                                                     | 7,980.00<br>7,980.00                                                            | 0.00%                                                          | 0                                                                |
|                                                                                         |                                                   | =                                                                                                                                                                                                                                                                                                                                                                                                                                                                                                                                                                                                                                                                                                                                                                                                                                                                                                                                                                                                                                                                                                                                                                                                                                                                                                                                                                                                                                                                                                                                                                                                                                                                                                                                                                                                                                                                                                                                                                                                                                                                                                                              |                                                                                 |                                                                               |                                                                           |                                                                                 |                                                                |                                                                  |
|                                                                                         |                                                   |                                                                                                                                                                                                                                                                                                                                                                                                                                                                                                                                                                                                                                                                                                                                                                                                                                                                                                                                                                                                                                                                                                                                                                                                                                                                                                                                                                                                                                                                                                                                                                                                                                                                                                                                                                                                                                                                                                                                                                                                                                                                                                                                |                                                                                 |                                                                               |                                                                           |                                                                                 |                                                                |                                                                  |
| Street L                                                                                |                                                   |                                                                                                                                                                                                                                                                                                                                                                                                                                                                                                                                                                                                                                                                                                                                                                                                                                                                                                                                                                                                                                                                                                                                                                                                                                                                                                                                                                                                                                                                                                                                                                                                                                                                                                                                                                                                                                                                                                                                                                                                                                                                                                                                | 4.500.00                                                                        | 1 522 00                                                                      | 404 520/                                                                  | 1 500 00                                                                        | 0.000/                                                         | 0                                                                |
| Street L<br>4316                                                                        | ightin<br>30                                      | Utility Charges                                                                                                                                                                                                                                                                                                                                                                                                                                                                                                                                                                                                                                                                                                                                                                                                                                                                                                                                                                                                                                                                                                                                                                                                                                                                                                                                                                                                                                                                                                                                                                                                                                                                                                                                                                                                                                                                                                                                                                                                                                                                                                                | 1,500.00                                                                        | 1,523.00                                                                      | 101.53%                                                                   | 1,500.00                                                                        | 0.00%                                                          |                                                                  |
|                                                                                         |                                                   |                                                                                                                                                                                                                                                                                                                                                                                                                                                                                                                                                                                                                                                                                                                                                                                                                                                                                                                                                                                                                                                                                                                                                                                                                                                                                                                                                                                                                                                                                                                                                                                                                                                                                                                                                                                                                                                                                                                                                                                                                                                                                                                                | 1,500.00<br>1,500.00                                                            | 1,523.00<br>1,523.00                                                          | 101.53%<br>101.53%                                                        | 1,500.00<br>1,500.00                                                            | 0.00%<br>0.00%                                                 |                                                                  |
| 4316                                                                                    | 30                                                | Utility Charges                                                                                                                                                                                                                                                                                                                                                                                                                                                                                                                                                                                                                                                                                                                                                                                                                                                                                                                                                                                                                                                                                                                                                                                                                                                                                                                                                                                                                                                                                                                                                                                                                                                                                                                                                                                                                                                                                                                                                                                                                                                                                                                |                                                                                 |                                                                               |                                                                           |                                                                                 |                                                                | 0.                                                               |
| 4316  otal Highvanitation                                                               | 30<br>ways a                                      | Utility Charges Total Street Lighting  nd Streets                                                                                                                                                                                                                                                                                                                                                                                                                                                                                                                                                                                                                                                                                                                                                                                                                                                                                                                                                                                                                                                                                                                                                                                                                                                                                                                                                                                                                                                                                                                                                                                                                                                                                                                                                                                                                                                                                                                                                                                                                                                                              | 1,500.00<br><b>782,876.00</b>                                                   | 1,523.00<br><b>682,204.00</b>                                                 | 101.53%<br>87.14%                                                         | 1,500.00<br><b>740,960.00</b>                                                   | 0.00%<br>- <b>5.35%</b>                                        | 0.<br><b>(41,916.</b>                                            |
| 4316<br>otal Highvanitation<br>4324                                                     | 30<br>ways a                                      | Utility Charges Total Street Lighting                                                                                                                                                                                                                                                                                                                                                                                                                                                                                                                                                                                                                                                                                                                                                                                                                                                                                                                                                                                                                                                                                                                                                                                                                                                                                                                                                                                                                                                                                                                                                                                                                                                                                                                                                                                                                                                                                                                                                                                                                                                                                          | 1,500.00<br><b>782,876.00</b><br>134,990.00                                     | 1,523.00<br><b>682,204.00</b><br>134,990.00                                   | 101.53%<br><b>87.14%</b><br>100.00%                                       | 1,500.00<br><b>740,960.00</b><br>136,107.00                                     | 0.00%<br>- <b>5.35%</b><br>0.83%                               | 0.<br><b>(41,916.</b><br>1,117.                                  |
| 4316  otal Highvanitation                                                               | 30<br>ways a                                      | Utility Charges Total Street Lighting  nd Streets                                                                                                                                                                                                                                                                                                                                                                                                                                                                                                                                                                                                                                                                                                                                                                                                                                                                                                                                                                                                                                                                                                                                                                                                                                                                                                                                                                                                                                                                                                                                                                                                                                                                                                                                                                                                                                                                                                                                                                                                                                                                              | 1,500.00<br><b>782,876.00</b>                                                   | 1,523.00<br><b>682,204.00</b>                                                 | 101.53%<br>87.14%                                                         | 1,500.00<br><b>740,960.00</b>                                                   | 0.00%<br>- <b>5.35%</b>                                        | 0.<br><b>(41,916</b> .<br>1,117.                                 |
| 4316  otal Highwanitation 4324  otal Sanit                                              | 30<br>ways a<br>10<br>ation                       | Utility Charges Total Street Lighting  nd Streets  BCEP Apportionment                                                                                                                                                                                                                                                                                                                                                                                                                                                                                                                                                                                                                                                                                                                                                                                                                                                                                                                                                                                                                                                                                                                                                                                                                                                                                                                                                                                                                                                                                                                                                                                                                                                                                                                                                                                                                                                                                                                                                                                                                                                          | 1,500.00<br><b>782,876.00</b><br>134,990.00                                     | 1,523.00<br><b>682,204.00</b><br>134,990.00                                   | 101.53%<br><b>87.14%</b><br>100.00%                                       | 1,500.00<br><b>740,960.00</b><br>136,107.00                                     | 0.00%<br>- <b>5.35%</b><br>0.83%                               | 0 <b>(41,916</b><br>1,117                                        |
| 4316  otal Highwanitation 4324  otal Sanit ealth Adminis                                | ways a  10 ation                                  | Utility Charges Total Street Lighting  nd Streets  BCEP Apportionment                                                                                                                                                                                                                                                                                                                                                                                                                                                                                                                                                                                                                                                                                                                                                                                                                                                                                                                                                                                                                                                                                                                                                                                                                                                                                                                                                                                                                                                                                                                                                                                                                                                                                                                                                                                                                                                                                                                                                                                                                                                          | 1,500.00<br>782,876.00<br>134,990.00<br>134,990.00                              | 1,523.00<br>682,204.00<br>134,990.00<br>134,990.00                            | 87.14%<br>100.00%<br>100.00%                                              | 1,500.00 740,960.00 136,107.00 136,107.00                                       | 0.00%<br>-5.35%<br>0.83%<br>0.83%                              | 0<br>(41,916)<br>1,117<br>1,117                                  |
| 4316  otal Highvanitation 4324  otal Sanit ealth Adminit 4411                           | ways a  10 ation  stratio 10                      | Utility Charges Total Street Lighting  Ind Streets  BCEP Apportionment  In Health Officer                                                                                                                                                                                                                                                                                                                                                                                                                                                                                                                                                                                                                                                                                                                                                                                                                                                                                                                                                                                                                                                                                                                                                                                                                                                                                                                                                                                                                                                                                                                                                                                                                                                                                                                                                                                                                                                                                                                                                                                                                                      | 1,500.00 782,876.00 134,990.00 134,990.00 500.00                                | 1,523.00<br>682,204.00<br>134,990.00<br>134,990.00                            | 101.53%<br>87.14%<br>100.00%<br>100.00%                                   | 1,500.00 740,960.00 136,107.00 136,107.00                                       | 0.00%<br>-5.35%<br>0.83%<br>0.83%                              | 0<br>(41,916<br>1,117<br>1,117                                   |
| 4316  otal Highwanitation 4324  otal Sanit ealth Adminis                                | ways a  10 ation                                  | Utility Charges Total Street Lighting  nd Streets  BCEP Apportionment  n Health Officer Health Officer Expenses                                                                                                                                                                                                                                                                                                                                                                                                                                                                                                                                                                                                                                                                                                                                                                                                                                                                                                                                                                                                                                                                                                                                                                                                                                                                                                                                                                                                                                                                                                                                                                                                                                                                                                                                                                                                                                                                                                                                                                                                                | 1,500.00 782,876.00 134,990.00 134,990.00 500.00 1.00                           | 1,523.00<br>682,204.00<br>134,990.00<br>134,990.00<br>500.00                  | 101.53%<br>87.14%<br>100.00%<br>100.00%<br>100.00%                        | 1,500.00 740,960.00 136,107.00 136,107.00 500.00 1.00                           | 0.00% -5.35%  0.83% 0.83%  0.00% 0.00%                         | 0. (41,916. 1,117. 1,117.                                        |
| 4316  otal Highvanitation 4324  otal Sanit ealth Adminit 4411                           | ways a  10 ation  stratio 10                      | Utility Charges Total Street Lighting  Ind Streets  BCEP Apportionment  In Health Officer                                                                                                                                                                                                                                                                                                                                                                                                                                                                                                                                                                                                                                                                                                                                                                                                                                                                                                                                                                                                                                                                                                                                                                                                                                                                                                                                                                                                                                                                                                                                                                                                                                                                                                                                                                                                                                                                                                                                                                                                                                      | 1,500.00 782,876.00 134,990.00 134,990.00 500.00                                | 1,523.00<br>682,204.00<br>134,990.00<br>134,990.00                            | 101.53%<br>87.14%<br>100.00%<br>100.00%                                   | 1,500.00 740,960.00 136,107.00 136,107.00                                       | 0.00%<br>-5.35%<br>0.83%<br>0.83%                              | 0. (41,916. 1,117. 1,117.                                        |
| otal Highwanitation 4324 otal Sanith Adminis 4411 4411                                  | 30 ways a 10 ation stratio 10 11                  | Utility Charges Total Street Lighting  Ind Streets  BCEP Apportionment  Health Officer Health Officer Expenses Total Administration                                                                                                                                                                                                                                                                                                                                                                                                                                                                                                                                                                                                                                                                                                                                                                                                                                                                                                                                                                                                                                                                                                                                                                                                                                                                                                                                                                                                                                                                                                                                                                                                                                                                                                                                                                                                                                                                                                                                                                                            | 1,500.00 782,876.00 134,990.00 134,990.00 500.00 1.00 501.00                    | 1,523.00<br><b>682,204.00</b><br>134,990.00<br>134,990.00<br>500.00<br>500.00 | 101.53%  87.14%  100.00%  100.00%  0.00%  99.80%                          | 1,500.00 740,960.00 136,107.00 136,107.00 500.00 1.00 501.00                    | 0.00% -5.35%  0.83%  0.83%  0.00%  0.00%  0.00%                | 0 (41,916.<br>1,117.<br>1,117.<br>0 0                            |
| datal Highwanitation<br>4324<br>otal Sanit<br>ealth<br>Adminis<br>4411<br>4411          | 30 ways a 10 ation stratio 10 11                  | Utility Charges Total Street Lighting  Ind Streets  BCEP Apportionment  Health Officer Health Officer Expenses Total Administration                                                                                                                                                                                                                                                                                                                                                                                                                                                                                                                                                                                                                                                                                                                                                                                                                                                                                                                                                                                                                                                                                                                                                                                                                                                                                                                                                                                                                                                                                                                                                                                                                                                                                                                                                                                                                                                                                                                                                                                            | 1,500.00 782,876.00 134,990.00 134,990.00 500.00 1.00 501.00                    | 1,523.00 682,204.00 134,990.00 134,990.00 500.00 500.00                       | 101.53%<br>87.14%<br>100.00%<br>100.00%<br>100.00%                        | 1,500.00  740,960.00  136,107.00  136,107.00  500.00  1.00  501.00              | 0.00% -5.35%  0.83% 0.83%  0.00% 0.00%                         | 0 (41,916)<br>1,117<br>1,117<br>0 0<br>0                         |
| 4316  otal Highwanitation 4324 otal Sanit ealth Adminis 4411 4411 Animal                | 30 ways a 10 ation stratio 10 11                  | Utility Charges Total Street Lighting  Ind Streets  BCEP Apportionment  Health Officer Health Officer Expenses Total Administration                                                                                                                                                                                                                                                                                                                                                                                                                                                                                                                                                                                                                                                                                                                                                                                                                                                                                                                                                                                                                                                                                                                                                                                                                                                                                                                                                                                                                                                                                                                                                                                                                                                                                                                                                                                                                                                                                                                                                                                            | 1,500.00 782,876.00 134,990.00 134,990.00 500.00 1.00 501.00                    | 1,523.00<br><b>682,204.00</b><br>134,990.00<br>134,990.00<br>500.00<br>500.00 | 101.53%  87.14%  100.00%  100.00%  0.00%  99.80%                          | 1,500.00 740,960.00 136,107.00 136,107.00 500.00 1.00 501.00                    | 0.00% -5.35%  0.83%  0.83%  0.00%  0.00%  0.00%                | 0 (41,916<br>1,117<br>1,117<br>0 0<br>0                          |
| otal Highwanitation 4324 otal Sanith Adminis 4411 4411 Animal 4414 Health /             | ways a  10 ration  stratio 10 11  Contro          | Utility Charges Total Street Lighting  Ind Streets  BCEP Apportionment  In Health Officer Health Officer Expenses Total Administration  DI ACO Expenses Total ACO Expenses Interest Aco Expenses Total ACO Expenses                                                                                                                                                                                                                                                                                                                                                                                                                                                                                                                                                                                                                                                                                                                                                                                                                                                                                                                                                                                                                                                                                                                                                                                                                                                                                                                                                                                                                                                                                                                                                                                                                                                                                                                                                                                                             | 1,500.00 782,876.00 134,990.00 134,990.00 500.00 1.00 501.00                    | 1,523.00 682,204.00 134,990.00 134,990.00 500.00 500.00 0.00 0.00 0.00        | 101.53%  87.14%  100.00%  100.00%  0.00%  99.80%  0.00%  0.00%            | 1,500.00 740,960.00 136,107.00 136,107.00 500.00 1.00 501.00 1.00 1.00          | 0.00% -5.35%  0.83% 0.83%  0.00% 0.00% 0.00% 0.00%             | 0 (41,916.<br>1,117.<br>1,117.<br>0 0 0 0                        |
| 4316  otal Highwanitation 4324  otal Sanit  Adminis 4411 4411  Animal 4414  Health 4415 | ways a  10 ation  stratio 10 11  Contro 10 Agenci | Utility Charges Total Street Lighting  Ind Streets  BCEP Apportionment  In Health Officer Health Officer Expenses Total Administration  Indicate Aco Expenses Total ACO Expenses Total ACO Expenses Total ACO Expenses Total ACO Expenses  Indicate Aco Expe | 1,500.00 782,876.00 134,990.00 134,990.00 500.00 1.00 501.00 1.00 1.00 3,900.00 | 1,523.00 682,204.00 134,990.00 134,990.00 500.00 0.00 0.00 0.00 3,900.00      | 101.53%  87.14%  100.00%  100.00%  100.00%  99.80%  0.00%  0.00%  100.00% | 1,500.00 740,960.00 136,107.00 136,107.00 500.00 1.00 501.00 1.00 1.00 3,900.00 | 0.00%  -5.35%  0.83%  0.83%  0.00%  0.00%  0.00%  0.00%  0.00% | 0. (41,916.  1,117. 1,117.  0. 0. 0. 0. 0. 0.                    |
| otal Highwanitation 4324 otal Sanith Adminis 4411 4411 Animal 4414 Health /             | ways a  10 ration  stratio 10 11  Contro          | Utility Charges Total Street Lighting  Ind Streets  BCEP Apportionment  In Health Officer Health Officer Expenses Total Administration  DI ACO Expenses Total ACO Expenses Interest Aco Expenses Total ACO Expenses                                                                                                                                                                                                                                                                                                                                                                                                                                                                                                                                                                                                                                                                                                                                                                                                                                                                                                                                                                                                                                                                                                                                                                                                                                                                                                                                                                                                                                                                                                                                                                                                                                                                                                                                                                                                             | 1,500.00 782,876.00 134,990.00 134,990.00 500.00 1.00 501.00                    | 1,523.00 682,204.00 134,990.00 134,990.00 500.00 500.00 0.00 0.00 0.00        | 101.53%  87.14%  100.00%  100.00%  0.00%  99.80%  0.00%  0.00%            | 1,500.00 740,960.00 136,107.00 136,107.00 500.00 1.00 501.00 1.00 1.00          | 0.00% -5.35%  0.83% 0.83%  0.00% 0.00% 0.00% 0.00%             | 0.<br>0.<br>(41,916.<br>1,117.<br>1,117.<br>0.<br>0.<br>0.<br>0. |

|                   |               |                                                | FY 2021 B                     | udget - DRAFT                 |                                       |                               |                        |                          |
|-------------------|---------------|------------------------------------------------|-------------------------------|-------------------------------|---------------------------------------|-------------------------------|------------------------|--------------------------|
|                   |               | <u>-</u>                                       | 2000 5                        | Prior Year                    |                                       |                               | Current Year           |                          |
| Accou<br>Primary  |               | Account Name                                   | 2020 Prpsd<br>Budget          | 2020 -1/4/2021<br>Unaudited   | 2020<br>% of Budget                   | 2021 Prpsd<br>Budget          | 2021 Over<br>(Under) % | 2021 Over<br>(Under) \$  |
| M-16              |               |                                                |                               |                               |                                       |                               |                        |                          |
| Welfare<br>Admini | istratio      | n                                              |                               |                               |                                       |                               |                        |                          |
| 4441              | 10            | Welfare Officer                                | 6.000.00                      | 6,000.00                      | 100.00%                               | 6,000.00                      | 0.00%                  | 0.00                     |
| 4441              | 11            | Communications                                 | 550.00                        | 713.00                        | 129.64%                               | 500.00                        | -9.09%                 | (50.00)                  |
|                   |               | Total Administration                           | 6,550.00                      | 6,713.00                      | 102.49%                               | 6,500.00                      | -0.76%                 | (50.00                   |
| Vendor            |               |                                                | 0.500.00                      | 0.407.00                      | 00.000/                               | 0.500.00                      | 0.000/                 | 0.00                     |
| 4445              | 20            | Vendor Payments  Total Vendor Payments         | 8,500.00<br>8,500.00          | 2,407.00<br>2,407.00          | 28.32%<br>28.32%                      | 8,500.00<br>8,500.00          | 0.00%<br>0.00%         | 0.00                     |
|                   |               | Total Veriuoi Fayinents                        | 0,500.00                      | 2,407.00                      | 20.32 /6                              | 0,500.00                      | 0.0076                 | 0.00                     |
| Total Welfa       | are           |                                                | 15,050.00                     | 9,120.00                      | 60.60%                                | 15,000.00                     | -0.33%                 | (50.00)                  |
| Culture an        | d Recr        | eation                                         |                               |                               |                                       |                               |                        |                          |
| Carpen            |               |                                                |                               |                               |                                       |                               |                        |                          |
| 4520              | 21            | Electric                                       | 700.00                        | 478.00                        | 68.29%                                | 700.00                        | 0.00%                  | 0.00                     |
| 4520<br>4520      | 22<br>23      | Portable Toilets  Mowing and Field Maintenance | 1,200.00<br>6,500.00          | 1,140.00<br>6,154.00          | 95.00%                                | 1,200.00<br>5,500.00          | 0.00%<br>-15.38%       | 0.00                     |
| 4520              | 24            | Other Maintenance and Supplies                 | 500.00                        | 6,154.00                      | 94.68%<br>122.80%                     | 1,500.00                      | 200.00%                | (1,000.00<br>1,000.00    |
| 4320              | 24            | Total Carpenter Park                           | 8,900.00                      | 8,386.00                      | 94.22%                                | 8,900.00                      | 0.00%                  | 0.00                     |
|                   |               |                                                | 2,223.22                      | 5,555.55                      | · · · · · · · · · · · · · · · · · · · | 5,555.55                      | 5.557.5                |                          |
| Library           |               |                                                |                               |                               |                                       |                               |                        |                          |
| 4550              | 10            | Annual Disbursement                            | 24,650.00                     | 31,300.00                     | 126.98%                               | 23,800.00                     | -3.45%                 | (850.00                  |
| 4520              | 22            | Wages & Taxes                                  | 58,493.00                     | 48,948.00<br>80,248.00        | 83.68%                                | 62,387.00                     | 6.66%                  | 3,894.00                 |
|                   |               | Total Library                                  | 83,143.00                     | 80,248.00                     | 96.52%                                | 86,187.00                     | 3.66%                  | 3,044.00                 |
| Other 0<br>4589   | Culture<br>10 | and Recreation Old Home Days                   | 2.000.00                      | 958.00                        | 47.90%                                | 2,000.00                      | 0.00%                  | 0.00                     |
| 4509              | 10            | Total Other Culture & Recreation               | 2,000.00                      | 958.00                        | 47.90%                                | 2.000.00                      | 0.00%                  | 0.00                     |
|                   |               |                                                | 2,000.00                      | 330.00                        | 47.5070                               | 2,000.00                      | 0.0070                 | 0.00                     |
| Heritag           | je Com        | mission                                        |                               |                               |                                       |                               |                        |                          |
| 4589              | 20            | General Expenses                               | 950.00                        | 1,389.00                      | 146.21%                               | 950.00                        | 0.00%                  | 0.00                     |
|                   |               | Total Heritage                                 | 950.00                        | 1,389.00                      | 146.21%                               | 950.00                        | 0.00%                  | 0.00                     |
| Histori           | cal Soc       | ciety                                          |                               |                               |                                       |                               |                        |                          |
| 4589              | 30            | General Expenses                               | 1,200.00                      | 1,198.00                      | 99.83%                                | 1,800.00                      | 50.00%                 | 600.00                   |
| 000               |               | Total Historical Society                       | 1,200.00                      | 1,198.00                      | 99.83%                                | 1,800.00                      | 50.00%                 | 600.00                   |
|                   |               | •                                              |                               |                               |                                       |                               |                        |                          |
|                   |               | Commission                                     |                               |                               |                                       |                               |                        |                          |
| 4589              | 40            | General Expenses                               | 1.00                          | 0.00                          | 0.00%                                 | 1.00                          | 0.00%                  | 0.00                     |
|                   |               | Total Agricultural Commission                  | 1.00                          | 0.00                          | 0.00%                                 | 1.00                          | 0.00%                  | 0.00                     |
| Total Cultu       | ire and       | Recreation                                     | 96,194.00                     | 92,179.00                     | 95.83%                                | 99,838.00                     | 3.79%                  | 3,644.00                 |
| Conservati        |               |                                                |                               |                               |                                       |                               |                        |                          |
| 4611              | 20            | Commission Expenses                            | 900.00                        | 150.00                        | 16.67%                                | 1,300.00                      | 44.44%                 | 400.00                   |
| Total Cons        | servatio      | on                                             | 900.00                        | 150.00                        | 16.67%                                | 1,300.00                      | 44.44%                 | 400.00                   |
| Debt Servi        |               |                                                |                               |                               |                                       |                               |                        |                          |
| 4723              | 00            | Interest on Tax Anticipation Notes             | 1.00                          | 0.00                          | 0.00%                                 | 1.00                          | 0.00%                  | 0.00                     |
| Total Debt        | Servic        | e                                              | 1.00                          | 0.00                          | 0.00%                                 | 1.00                          | 0.00%                  | 0.00                     |
| Capital Ou        |               | •                                              |                               |                               |                                       |                               |                        |                          |
| 4902              | 03            | 2017 Highway Plow Truck (Expires 2022)         | 40,326.00                     | 40,534.00                     | 100.52%                               | 40,326.00                     | 100.00%                | 0.00                     |
| 4902              | 14            | 2014 Highway Backhoe/Loader (Expires 2022)     | 10,729.00                     | 10,728.73                     | 100.00%                               | 10,729.00                     | 100.00%                | 0.00                     |
|                   |               | Town Server                                    | 12 046 00                     | 12 046 00                     | 100 000/                              | 13,318.00                     | 100.00%                | 13,318.00                |
| Total Canit       | tal Out       | Cardiac Monitor Lease lay (Leases)             | 12,846.00<br><b>63,901.00</b> | 12,846.00<br><b>64,108.73</b> | 100.00%<br>100.33%                    | 12,846.00<br><b>77,219.00</b> | 100.00%<br>100.00%     | 0.00<br><b>13,318.00</b> |
| •                 |               | ,                                              | 00,001.00                     | 5 <del>-</del> 3, 100.73      |                                       | ,213.00                       | 100.00 /0              |                          |
| Total Oper        | ating E       | Budget                                         | 2,736,176.00                  | 2,660,783.73                  | 97.24%                                | 2,777,403.00                  | 1.51%                  | 41,227.00                |
|                   |               |                                                |                               |                               |                                       |                               |                        |                          |

|                                                       |                                                                 | -                                              | Prior Year                                     |                             |                                                | Current Year            |                                      |
|-------------------------------------------------------|-----------------------------------------------------------------|------------------------------------------------|------------------------------------------------|-----------------------------|------------------------------------------------|-------------------------|--------------------------------------|
| Account #<br>Primary Sub                              | Account Name                                                    | 2020 Prpsd<br>Budget                           | 2020 -1/4/2021<br>Unaudited                    | 2020<br>% of Budget         | 2021 Prpsd<br>Budget                           | 2021 Over<br>(Under) %  | 2021 Over<br>(Under) \$              |
| apital Outlay                                         |                                                                 |                                                |                                                |                             |                                                |                         |                                      |
| Land and Impr                                         | rovements                                                       |                                                |                                                |                             |                                                |                         |                                      |
| 4901                                                  |                                                                 |                                                |                                                |                             |                                                |                         |                                      |
|                                                       | Parking ares for Conservation                                   | 2,000.00                                       | 1,150.00                                       |                             |                                                |                         |                                      |
|                                                       | Town Forest Maintenance                                         | 5,000.00                                       | 600.00                                         |                             |                                                |                         |                                      |
| Machinery Ve                                          | hicles and Equipment                                            |                                                |                                                |                             |                                                |                         |                                      |
| 4902 10                                               | Forestry Fire Fighter Equipment                                 | 3,800.00                                       | 3,745.00                                       |                             | 3,700.00                                       |                         |                                      |
| 4902                                                  | Selectmen's Office Computer Upgrade<br>Heavy Rescue             | 12,000.00                                      |                                                |                             |                                                |                         |                                      |
|                                                       | Power Cot for Ambulance                                         |                                                |                                                |                             |                                                |                         |                                      |
|                                                       | Highway Plow Truck                                              |                                                |                                                |                             | 3,000.00                                       |                         |                                      |
|                                                       | SČBA Filling Station Ambulance                                  |                                                |                                                |                             | 97,652.00                                      |                         |                                      |
|                                                       | Cardiac Monitors                                                |                                                |                                                |                             |                                                |                         |                                      |
|                                                       | Extrication Speaders/Accessories                                | 15,000.00                                      | 14,950.00                                      | _                           | 40= 000 00                                     |                         |                                      |
|                                                       | Highway 1-Ton Dump Truck Highway Pickup                         |                                                |                                                |                             | 107,000.00                                     |                         |                                      |
|                                                       | Pressure Washer                                                 |                                                |                                                |                             | -                                              |                         |                                      |
| -                                                     | FD Service Plan Lucas Devices                                   | 7,300.00                                       |                                                |                             |                                                |                         |                                      |
| -                                                     | Police Radio                                                    | .,000.00                                       |                                                | #DIV/0!                     |                                                |                         |                                      |
| Buildings                                             |                                                                 |                                                |                                                |                             | ,                                              |                         |                                      |
| 4903                                                  | New Municipal Building                                          |                                                |                                                |                             |                                                |                         |                                      |
|                                                       | Fire Gear Extractor and Dryer Fire Exhaust Removal System       | 18,500.00<br>56,750.00                         | 21,307.00<br>56,662.00                         | 99.84%                      |                                                |                         |                                      |
|                                                       | Highway Salt Shed Roof                                          | 50,750.00                                      | 50,002.00                                      | 99.04%                      | 40,000.00                                      |                         |                                      |
| Infrastructure                                        | riigiiway dait diled 1001                                       |                                                |                                                |                             | 40,000.00                                      |                         |                                      |
| 4909                                                  |                                                                 |                                                |                                                |                             |                                                |                         |                                      |
|                                                       | Town Owned Parking Lots                                         |                                                |                                                |                             |                                                |                         |                                      |
|                                                       | Playground Total Capital Outlay                                 | 120,350.00                                     | 97,264.00                                      | 80.82%                      | 251,352.00                                     | 100.00%<br>108.85%      | 131,002.0                            |
|                                                       | Total Capital Outlay                                            | 120,350.00                                     | 91,204.00                                      | 00.02%                      | 251,352.00                                     | 100.05%                 | 131,002.00                           |
| nterfund Operatin                                     | ng Transfers Out                                                |                                                |                                                |                             |                                                |                         |                                      |
|                                                       | pecial Revenue Funds                                            |                                                |                                                |                             |                                                |                         |                                      |
| 4912                                                  | Heritage Fund #15                                               |                                                |                                                |                             |                                                |                         |                                      |
|                                                       |                                                                 |                                                |                                                |                             |                                                |                         |                                      |
|                                                       | apital Resereve Funds                                           | 100 000 00                                     | 40.000.00                                      | 40.000/                     | 07.000.00                                      |                         |                                      |
| 4915                                                  |                                                                 | 180,000.00                                     | 18,000.00                                      | 10.00%                      | 97,000.00                                      |                         |                                      |
| Transfers to Tr                                       | rust and Agency Funds                                           |                                                |                                                |                             | •                                              |                         |                                      |
| 4916                                                  | and the second second                                           | 30,000.00                                      | 30,000.00                                      |                             | 40,000.00                                      |                         |                                      |
|                                                       | Total Interfund Operating Transfers Out                         | 210,000.00                                     | 48,000.00                                      | 22.86%                      | 137,000.00                                     |                         |                                      |
|                                                       |                                                                 |                                                |                                                |                             |                                                |                         |                                      |
| Other Warrant Arti                                    |                                                                 |                                                |                                                |                             | 4,000.00                                       |                         |                                      |
|                                                       | Zoning Ordinance Update Radar Speen Signs                       | 6,100.00                                       | 6,100.00                                       |                             | 4,000.00                                       |                         |                                      |
|                                                       | Master Plan Update                                              | 4,000.00                                       | 3,000.00                                       |                             |                                                |                         |                                      |
|                                                       | Extrication Cutter for Fire Department Building Permit Software |                                                |                                                |                             |                                                |                         |                                      |
|                                                       | Total Other Warrant Articles                                    | 10,100.00                                      | 3,000.00                                       | 29.70%                      | 4,000.00                                       |                         |                                      |
|                                                       | ay, Transfers Out, and Other Warrant Ar                         | 340,450.00                                     | 148,264.00                                     | 43.55%                      | 392,352.00                                     | 15.25%                  | 51,902.0                             |
|                                                       | 3,                                                              |                                                |                                                |                             |                                                |                         |                                      |
| otal Capital Outla<br>otal Budget                     |                                                                 | 3,076,626.00                                   | 2,809,047.73                                   | 91.30%                      | 3,169,755.00                                   | 3.03%                   |                                      |
| otal Capital Outla<br>otal Budget<br>ess Estimated Re |                                                                 | 3,076,626.00<br>(1,311,743.00)<br>1,764,883.00 | 2,809,047.73<br>(1,344,780.00)<br>1,464,267.73 | 91.30%<br>102.52%<br>82.97% | 3,169,755.00<br>(1,384,783.00)<br>1,784,972.00 | 3.03%<br>5.57%<br>1.14% | 93,129.00<br>(73,040.00<br>20,089.00 |

| Notes |  |
|-------|--|
|       |  |
|       |  |
|       |  |
|       |  |
|       |  |
|       |  |
|       |  |
|       |  |
|       |  |
|       |  |
|       |  |
|       |  |
|       |  |
|       |  |
|       |  |
|       |  |
|       |  |
|       |  |
|       |  |
|       |  |
|       |  |
|       |  |
|       |  |
|       |  |
|       |  |
|       |  |
|       |  |

### REGULATORY FINANCIAL STATEMENTS

For the fiscal year ended December 31, 2020

Independent Auditor's Report Statement of Appropriations and Taxes Assessed Summary Inventory of Valuation - Form MS-1 Statement of 2020 Property Tax Rate Statement of Historic Tax Rates Report of the Tax Collector – MS-61 Report of the Town Clerk Statement of the Trustees of Trust Funds Treasurer's Report Statement of the Investment Funds Statement of Employee Earnings Schedule of Town Property Financial Report of the Budget MS-535