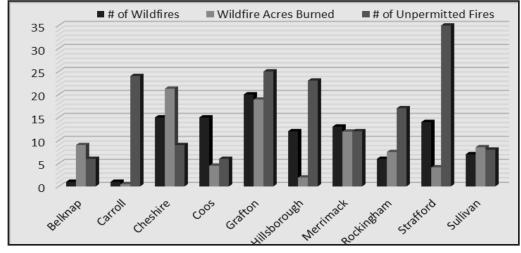

|                |                |                                                                                                                                                                                                                                                                                                                                                                                                                                                                                                                                                                                                                                                                                                                                                                                                                                                                                                                                                                                                                                                                                                                                                                                                                                                                                                                                                                                                                                                                                                                                                                                                                                                                                                                                                                                                                                                                                                                                                                                                                                                                                                                               | FY 2021 E              | Budget - DRAFT         |                    |                    |                    |                  |
|----------------|----------------|-------------------------------------------------------------------------------------------------------------------------------------------------------------------------------------------------------------------------------------------------------------------------------------------------------------------------------------------------------------------------------------------------------------------------------------------------------------------------------------------------------------------------------------------------------------------------------------------------------------------------------------------------------------------------------------------------------------------------------------------------------------------------------------------------------------------------------------------------------------------------------------------------------------------------------------------------------------------------------------------------------------------------------------------------------------------------------------------------------------------------------------------------------------------------------------------------------------------------------------------------------------------------------------------------------------------------------------------------------------------------------------------------------------------------------------------------------------------------------------------------------------------------------------------------------------------------------------------------------------------------------------------------------------------------------------------------------------------------------------------------------------------------------------------------------------------------------------------------------------------------------------------------------------------------------------------------------------------------------------------------------------------------------------------------------------------------------------------------------------------------------|------------------------|------------------------|--------------------|--------------------|--------------------|------------------|
|                |                |                                                                                                                                                                                                                                                                                                                                                                                                                                                                                                                                                                                                                                                                                                                                                                                                                                                                                                                                                                                                                                                                                                                                                                                                                                                                                                                                                                                                                                                                                                                                                                                                                                                                                                                                                                                                                                                                                                                                                                                                                                                                                                                               |                        | Prior Year             |                    |                    | Current Year       |                  |
| Accou          | unt#           | -                                                                                                                                                                                                                                                                                                                                                                                                                                                                                                                                                                                                                                                                                                                                                                                                                                                                                                                                                                                                                                                                                                                                                                                                                                                                                                                                                                                                                                                                                                                                                                                                                                                                                                                                                                                                                                                                                                                                                                                                                                                                                                                             | 2020 Prpsd             | 2020 -1/4/2021         | 2020               | 2021 Prpsd         | 2021 Over          | 2021 Over        |
| Primar         | y Sub          | Account Name                                                                                                                                                                                                                                                                                                                                                                                                                                                                                                                                                                                                                                                                                                                                                                                                                                                                                                                                                                                                                                                                                                                                                                                                                                                                                                                                                                                                                                                                                                                                                                                                                                                                                                                                                                                                                                                                                                                                                                                                                                                                                                                  | Budget                 | Unaudited              | % of Budget        | Budget             | (Under) %          | (Under) \$       |
| Medica         | al Serv        | ices                                                                                                                                                                                                                                                                                                                                                                                                                                                                                                                                                                                                                                                                                                                                                                                                                                                                                                                                                                                                                                                                                                                                                                                                                                                                                                                                                                                                                                                                                                                                                                                                                                                                                                                                                                                                                                                                                                                                                                                                                                                                                                                          |                        |                        |                    |                    |                    |                  |
| 4220           | 72             | Medical Exams                                                                                                                                                                                                                                                                                                                                                                                                                                                                                                                                                                                                                                                                                                                                                                                                                                                                                                                                                                                                                                                                                                                                                                                                                                                                                                                                                                                                                                                                                                                                                                                                                                                                                                                                                                                                                                                                                                                                                                                                                                                                                                                 | 100.00                 | 0.00                   | 0.00%              | 100.00             | 0.00%              | 0.00             |
| 4220           | 73             | Immunizations                                                                                                                                                                                                                                                                                                                                                                                                                                                                                                                                                                                                                                                                                                                                                                                                                                                                                                                                                                                                                                                                                                                                                                                                                                                                                                                                                                                                                                                                                                                                                                                                                                                                                                                                                                                                                                                                                                                                                                                                                                                                                                                 | 1.00                   | 0.00                   | 0.00%              | 1.00               | 0.00%              | 0.00             |
|                |                | Total Medical Services                                                                                                                                                                                                                                                                                                                                                                                                                                                                                                                                                                                                                                                                                                                                                                                                                                                                                                                                                                                                                                                                                                                                                                                                                                                                                                                                                                                                                                                                                                                                                                                                                                                                                                                                                                                                                                                                                                                                                                                                                                                                                                        | 101.00                 | 0.00                   | 0.00%              | 101.00             | 0.00%              | 0.00             |
| Total Fire     |                |                                                                                                                                                                                                                                                                                                                                                                                                                                                                                                                                                                                                                                                                                                                                                                                                                                                                                                                                                                                                                                                                                                                                                                                                                                                                                                                                                                                                                                                                                                                                                                                                                                                                                                                                                                                                                                                                                                                                                                                                                                                                                                                               | 331,334.00             | 327,710.00             | 98.91%             | 342,049.00         | 3.23%              | 10,715.00        |
| Building li    |                |                                                                                                                                                                                                                                                                                                                                                                                                                                                                                                                                                                                                                                                                                                                                                                                                                                                                                                                                                                                                                                                                                                                                                                                                                                                                                                                                                                                                                                                                                                                                                                                                                                                                                                                                                                                                                                                                                                                                                                                                                                                                                                                               |                        |                        |                    |                    |                    |                  |
| Admin          |                |                                                                                                                                                                                                                                                                                                                                                                                                                                                                                                                                                                                                                                                                                                                                                                                                                                                                                                                                                                                                                                                                                                                                                                                                                                                                                                                                                                                                                                                                                                                                                                                                                                                                                                                                                                                                                                                                                                                                                                                                                                                                                                                               | 10.012.00              | 22.072.00              | 101 000/           | 20 200 00          | 2 500/             | 406.00           |
| 4240           | 10             | Building Inspector Payroll  Total Adminstration                                                                                                                                                                                                                                                                                                                                                                                                                                                                                                                                                                                                                                                                                                                                                                                                                                                                                                                                                                                                                                                                                                                                                                                                                                                                                                                                                                                                                                                                                                                                                                                                                                                                                                                                                                                                                                                                                                                                                                                                                                                                               | 19,812.00<br>19,812.00 | 23,972.00<br>23,972.00 | 121.00%<br>121.00% | 20,308.00          | 2.50%<br>2.50%     | 496.00<br>496.00 |
|                |                | Total Administration                                                                                                                                                                                                                                                                                                                                                                                                                                                                                                                                                                                                                                                                                                                                                                                                                                                                                                                                                                                                                                                                                                                                                                                                                                                                                                                                                                                                                                                                                                                                                                                                                                                                                                                                                                                                                                                                                                                                                                                                                                                                                                          | 19,612.00              | 23,972.00              | 121.00%            | 20,308.00          | 2.50%              | 496.00           |
| Genera<br>4240 | al Build<br>21 | ding Inspection Expenses Training/Conferences/Supplies                                                                                                                                                                                                                                                                                                                                                                                                                                                                                                                                                                                                                                                                                                                                                                                                                                                                                                                                                                                                                                                                                                                                                                                                                                                                                                                                                                                                                                                                                                                                                                                                                                                                                                                                                                                                                                                                                                                                                                                                                                                                        | 600.00                 | 1,104.00               | 184.00%            | 1,069.00           | 78.17%             | 469.00           |
| 4240           | 22             | Communications                                                                                                                                                                                                                                                                                                                                                                                                                                                                                                                                                                                                                                                                                                                                                                                                                                                                                                                                                                                                                                                                                                                                                                                                                                                                                                                                                                                                                                                                                                                                                                                                                                                                                                                                                                                                                                                                                                                                                                                                                                                                                                                | 325.00                 | 433.00                 | 133.23%            | 386.00             | 18.77%             | 61.00            |
| 4240           | 23             | Mileage                                                                                                                                                                                                                                                                                                                                                                                                                                                                                                                                                                                                                                                                                                                                                                                                                                                                                                                                                                                                                                                                                                                                                                                                                                                                                                                                                                                                                                                                                                                                                                                                                                                                                                                                                                                                                                                                                                                                                                                                                                                                                                                       | 800.00                 | 909.00                 | 113.63%            | 1,000.00           | 25.00%             | 200.00           |
| 4240           | 23             | Total General Building Inspection Expenses                                                                                                                                                                                                                                                                                                                                                                                                                                                                                                                                                                                                                                                                                                                                                                                                                                                                                                                                                                                                                                                                                                                                                                                                                                                                                                                                                                                                                                                                                                                                                                                                                                                                                                                                                                                                                                                                                                                                                                                                                                                                                    | 1,725.00               | 2,446.00               | 141.80%            | 2,455.00           | 42.32%             | 730.00           |
| Total Build    | dina In        | enection                                                                                                                                                                                                                                                                                                                                                                                                                                                                                                                                                                                                                                                                                                                                                                                                                                                                                                                                                                                                                                                                                                                                                                                                                                                                                                                                                                                                                                                                                                                                                                                                                                                                                                                                                                                                                                                                                                                                                                                                                                                                                                                      | 21.537.00              | 26.418.00              | 122.66%            | 22.763.00          | 5.69%              | 1,226.00         |
|                |                | & Flood Control                                                                                                                                                                                                                                                                                                                                                                                                                                                                                                                                                                                                                                                                                                                                                                                                                                                                                                                                                                                                                                                                                                                                                                                                                                                                                                                                                                                                                                                                                                                                                                                                                                                                                                                                                                                                                                                                                                                                                                                                                                                                                                               |                        |                        |                    |                    |                    |                  |
| 4290           | 11             | Emergency Management Dir.                                                                                                                                                                                                                                                                                                                                                                                                                                                                                                                                                                                                                                                                                                                                                                                                                                                                                                                                                                                                                                                                                                                                                                                                                                                                                                                                                                                                                                                                                                                                                                                                                                                                                                                                                                                                                                                                                                                                                                                                                                                                                                     | 1,000.00               | 1,000.00               | 100.00%            | 1,000.00           | 0.00%              | 0.00             |
| 4290           | 12             | EMD Expenses                                                                                                                                                                                                                                                                                                                                                                                                                                                                                                                                                                                                                                                                                                                                                                                                                                                                                                                                                                                                                                                                                                                                                                                                                                                                                                                                                                                                                                                                                                                                                                                                                                                                                                                                                                                                                                                                                                                                                                                                                                                                                                                  | 250.00                 | 0.00                   | 0.00%              | 250.00             | 0.00%              | 0.00             |
|                |                | Total Civil Defense and Flood Control                                                                                                                                                                                                                                                                                                                                                                                                                                                                                                                                                                                                                                                                                                                                                                                                                                                                                                                                                                                                                                                                                                                                                                                                                                                                                                                                                                                                                                                                                                                                                                                                                                                                                                                                                                                                                                                                                                                                                                                                                                                                                         | 1,250.00               | 1,000.00               | 80.00%             | 1,250.00           | 0.00%              | 0.00             |
| Forest         |                |                                                                                                                                                                                                                                                                                                                                                                                                                                                                                                                                                                                                                                                                                                                                                                                                                                                                                                                                                                                                                                                                                                                                                                                                                                                                                                                                                                                                                                                                                                                                                                                                                                                                                                                                                                                                                                                                                                                                                                                                                                                                                                                               | 504.00                 | 0.00                   | 0.00%              | 404.00             | -19.96%            | (400.00          |
| 4290           | 41             | Administrative                                                                                                                                                                                                                                                                                                                                                                                                                                                                                                                                                                                                                                                                                                                                                                                                                                                                                                                                                                                                                                                                                                                                                                                                                                                                                                                                                                                                                                                                                                                                                                                                                                                                                                                                                                                                                                                                                                                                                                                                                                                                                                                | 501.00<br>1,300.00     | 1,613.00               | 124.08%            | 401.00<br>1,500.00 | 15.38%             | (100.00          |
| 4290<br>4290   | 42<br>43       | Equipment Worden Training                                                                                                                                                                                                                                                                                                                                                                                                                                                                                                                                                                                                                                                                                                                                                                                                                                                                                                                                                                                                                                                                                                                                                                                                                                                                                                                                                                                                                                                                                                                                                                                                                                                                                                                                                                                                                                                                                                                                                                                                                                                                                                     | 200.00                 |                        |                    |                    | 0.00%              | 0.00             |
| 4290           | 43             | Warden Training Warden Mileage                                                                                                                                                                                                                                                                                                                                                                                                                                                                                                                                                                                                                                                                                                                                                                                                                                                                                                                                                                                                                                                                                                                                                                                                                                                                                                                                                                                                                                                                                                                                                                                                                                                                                                                                                                                                                                                                                                                                                                                                                                                                                                | 300.00                 | 0.00                   | 0.00%              | 200.00             | -33.33%            | (100.00          |
| 4290           | 45             | Firefighting Pay                                                                                                                                                                                                                                                                                                                                                                                                                                                                                                                                                                                                                                                                                                                                                                                                                                                                                                                                                                                                                                                                                                                                                                                                                                                                                                                                                                                                                                                                                                                                                                                                                                                                                                                                                                                                                                                                                                                                                                                                                                                                                                              | 200.00                 |                        | 0.00%              | 1.00               | -33.33%<br>-99.50% | (199.00          |
| 4290           | 45             | Total Forest Fire Control                                                                                                                                                                                                                                                                                                                                                                                                                                                                                                                                                                                                                                                                                                                                                                                                                                                                                                                                                                                                                                                                                                                                                                                                                                                                                                                                                                                                                                                                                                                                                                                                                                                                                                                                                                                                                                                                                                                                                                                                                                                                                                     | 2,501.00               | 1,613.00               | 64.49%             | 2,302.00           | -7.96%             | (199.00          |
| Total Eme      | rgency         | / Management                                                                                                                                                                                                                                                                                                                                                                                                                                                                                                                                                                                                                                                                                                                                                                                                                                                                                                                                                                                                                                                                                                                                                                                                                                                                                                                                                                                                                                                                                                                                                                                                                                                                                                                                                                                                                                                                                                                                                                                                                                                                                                                  | 3,751.00               | 2,613.00               | 69.66%             | 3,552.00           | -5.31%             | (199.00          |
| Highways       | and St         | treets                                                                                                                                                                                                                                                                                                                                                                                                                                                                                                                                                                                                                                                                                                                                                                                                                                                                                                                                                                                                                                                                                                                                                                                                                                                                                                                                                                                                                                                                                                                                                                                                                                                                                                                                                                                                                                                                                                                                                                                                                                                                                                                        |                        |                        |                    |                    |                    |                  |
| Admin          |                |                                                                                                                                                                                                                                                                                                                                                                                                                                                                                                                                                                                                                                                                                                                                                                                                                                                                                                                                                                                                                                                                                                                                                                                                                                                                                                                                                                                                                                                                                                                                                                                                                                                                                                                                                                                                                                                                                                                                                                                                                                                                                                                               |                        |                        |                    |                    |                    |                  |
| 4311           | 11             | Road Agent                                                                                                                                                                                                                                                                                                                                                                                                                                                                                                                                                                                                                                                                                                                                                                                                                                                                                                                                                                                                                                                                                                                                                                                                                                                                                                                                                                                                                                                                                                                                                                                                                                                                                                                                                                                                                                                                                                                                                                                                                                                                                                                    | 61,036.00              | 44,137.00              | 72.31%             | 69,700.00          | 14.19%             | 8,664.00         |
| 4311           | 12             | Overtime                                                                                                                                                                                                                                                                                                                                                                                                                                                                                                                                                                                                                                                                                                                                                                                                                                                                                                                                                                                                                                                                                                                                                                                                                                                                                                                                                                                                                                                                                                                                                                                                                                                                                                                                                                                                                                                                                                                                                                                                                                                                                                                      | 17,000.00              | 8,892.00               | 52.31%             | 16,695.00          | -1.79%             | (305.00          |
| 4311           | 13             | Full-time (2 Men)                                                                                                                                                                                                                                                                                                                                                                                                                                                                                                                                                                                                                                                                                                                                                                                                                                                                                                                                                                                                                                                                                                                                                                                                                                                                                                                                                                                                                                                                                                                                                                                                                                                                                                                                                                                                                                                                                                                                                                                                                                                                                                             | 91,861.00              | 43,363.00              | 47.21%             | 87,740.00          | -4.49%             | (4,121.00        |
| 4311           | 14             | Part-time (Winter Only)                                                                                                                                                                                                                                                                                                                                                                                                                                                                                                                                                                                                                                                                                                                                                                                                                                                                                                                                                                                                                                                                                                                                                                                                                                                                                                                                                                                                                                                                                                                                                                                                                                                                                                                                                                                                                                                                                                                                                                                                                                                                                                       | 5,500.00               | 6,500.00               | 118.18%            | 5,500.00           | 0.00%              | 0.00             |
|                |                | Total Administration                                                                                                                                                                                                                                                                                                                                                                                                                                                                                                                                                                                                                                                                                                                                                                                                                                                                                                                                                                                                                                                                                                                                                                                                                                                                                                                                                                                                                                                                                                                                                                                                                                                                                                                                                                                                                                                                                                                                                                                                                                                                                                          | 175,397.00             | 102,892.00             | 58.66%             | 179,635.00         | 2.42%              | 4,238.00         |
|                |                | ways and Streets                                                                                                                                                                                                                                                                                                                                                                                                                                                                                                                                                                                                                                                                                                                                                                                                                                                                                                                                                                                                                                                                                                                                                                                                                                                                                                                                                                                                                                                                                                                                                                                                                                                                                                                                                                                                                                                                                                                                                                                                                                                                                                              | 4 400 00               |                        | 0.005/             | 0.500.00           | 450.0001           | 0.400.00         |
| 4312           | 12             | Road Signs                                                                                                                                                                                                                                                                                                                                                                                                                                                                                                                                                                                                                                                                                                                                                                                                                                                                                                                                                                                                                                                                                                                                                                                                                                                                                                                                                                                                                                                                                                                                                                                                                                                                                                                                                                                                                                                                                                                                                                                                                                                                                                                    | 1,400.00               | 0.00                   | 0.00%              | 3,500.00           | 150.00%            | 2,100.00         |
| 4312           | 13             | Fuel Cardinary (Cardinary Cardinary | 31,700.00              | 11,175.00              | 35.25%             | 31,700.00          | 0.00%              | 0.00             |
| 4312           | 14             | Dues/Training/Conferences                                                                                                                                                                                                                                                                                                                                                                                                                                                                                                                                                                                                                                                                                                                                                                                                                                                                                                                                                                                                                                                                                                                                                                                                                                                                                                                                                                                                                                                                                                                                                                                                                                                                                                                                                                                                                                                                                                                                                                                                                                                                                                     | 1,700.00               | 2,988.00               | 175.76%            | 1,700.00           | 0.00%              | 0.00             |
| 4312           | 15             | Communications                                                                                                                                                                                                                                                                                                                                                                                                                                                                                                                                                                                                                                                                                                                                                                                                                                                                                                                                                                                                                                                                                                                                                                                                                                                                                                                                                                                                                                                                                                                                                                                                                                                                                                                                                                                                                                                                                                                                                                                                                                                                                                                | 750.00                 | 1,040.00               | 138.67%            | 1,100.00           | 46.67%             | 350.00           |
| 4312           | 16             | Internet                                                                                                                                                                                                                                                                                                                                                                                                                                                                                                                                                                                                                                                                                                                                                                                                                                                                                                                                                                                                                                                                                                                                                                                                                                                                                                                                                                                                                                                                                                                                                                                                                                                                                                                                                                                                                                                                                                                                                                                                                                                                                                                      | 650.00                 | 1,539.00               | 236.77%            | 650.00             | 0.00%              | 0.00             |
|                |                | Total General Highways and Streets                                                                                                                                                                                                                                                                                                                                                                                                                                                                                                                                                                                                                                                                                                                                                                                                                                                                                                                                                                                                                                                                                                                                                                                                                                                                                                                                                                                                                                                                                                                                                                                                                                                                                                                                                                                                                                                                                                                                                                                                                                                                                            | 36,200.00              | 16,742.00              | 46.25%             | 38,650.00          | 6.77%              | 2,450.00         |

| A                                                                                       |                                                   |                                                                                                                                                                                                                                                                                                                                                                                                                                                                                                                                                                                                                                                                                                                                                                                                                                                                                                                                                                                                                                                                                                                                                                                                                                                                                                                                                                                                                                                                                                                                                                                                                                                                                                                                                                                                                                                                                                                                                                                                                                                                                                                                |                                                                                 | Prior Year                                                                    |                                                                           |                                                                                 | Current Year                                                   |                                                                  |
|-----------------------------------------------------------------------------------------|---------------------------------------------------|--------------------------------------------------------------------------------------------------------------------------------------------------------------------------------------------------------------------------------------------------------------------------------------------------------------------------------------------------------------------------------------------------------------------------------------------------------------------------------------------------------------------------------------------------------------------------------------------------------------------------------------------------------------------------------------------------------------------------------------------------------------------------------------------------------------------------------------------------------------------------------------------------------------------------------------------------------------------------------------------------------------------------------------------------------------------------------------------------------------------------------------------------------------------------------------------------------------------------------------------------------------------------------------------------------------------------------------------------------------------------------------------------------------------------------------------------------------------------------------------------------------------------------------------------------------------------------------------------------------------------------------------------------------------------------------------------------------------------------------------------------------------------------------------------------------------------------------------------------------------------------------------------------------------------------------------------------------------------------------------------------------------------------------------------------------------------------------------------------------------------------|---------------------------------------------------------------------------------|-------------------------------------------------------------------------------|---------------------------------------------------------------------------|---------------------------------------------------------------------------------|----------------------------------------------------------------|------------------------------------------------------------------|
| Accou                                                                                   | nt#                                               | -                                                                                                                                                                                                                                                                                                                                                                                                                                                                                                                                                                                                                                                                                                                                                                                                                                                                                                                                                                                                                                                                                                                                                                                                                                                                                                                                                                                                                                                                                                                                                                                                                                                                                                                                                                                                                                                                                                                                                                                                                                                                                                                              | 2020 Prpsd                                                                      | 2020 -1/4/2021                                                                | 2020                                                                      | 2021 Prpsd                                                                      | 2021 Over                                                      | 2021 Over                                                        |
| Primary                                                                                 | Sub                                               | Account Name                                                                                                                                                                                                                                                                                                                                                                                                                                                                                                                                                                                                                                                                                                                                                                                                                                                                                                                                                                                                                                                                                                                                                                                                                                                                                                                                                                                                                                                                                                                                                                                                                                                                                                                                                                                                                                                                                                                                                                                                                                                                                                                   | Budget                                                                          | Unaudited                                                                     | % of Budget                                                               | Budget                                                                          | (Under) %                                                      | (Under) \$                                                       |
| Equipm                                                                                  | nent Ma                                           | aintenance                                                                                                                                                                                                                                                                                                                                                                                                                                                                                                                                                                                                                                                                                                                                                                                                                                                                                                                                                                                                                                                                                                                                                                                                                                                                                                                                                                                                                                                                                                                                                                                                                                                                                                                                                                                                                                                                                                                                                                                                                                                                                                                     |                                                                                 |                                                                               |                                                                           |                                                                                 |                                                                |                                                                  |
| 4312                                                                                    | 21                                                | Backhoe                                                                                                                                                                                                                                                                                                                                                                                                                                                                                                                                                                                                                                                                                                                                                                                                                                                                                                                                                                                                                                                                                                                                                                                                                                                                                                                                                                                                                                                                                                                                                                                                                                                                                                                                                                                                                                                                                                                                                                                                                                                                                                                        | 1,685.00                                                                        | 10,025.00                                                                     | 594.96%                                                                   | 1,685.00                                                                        | 0.00%                                                          | 0.0                                                              |
| 4312                                                                                    | 22                                                | Truck Maint - (Freightliner)                                                                                                                                                                                                                                                                                                                                                                                                                                                                                                                                                                                                                                                                                                                                                                                                                                                                                                                                                                                                                                                                                                                                                                                                                                                                                                                                                                                                                                                                                                                                                                                                                                                                                                                                                                                                                                                                                                                                                                                                                                                                                                   | 913.00                                                                          | 819.00                                                                        | 89.70%                                                                    | 1,500.00                                                                        | 64.29%                                                         | 587.0                                                            |
| 4312                                                                                    | 23                                                | Truck Maint - 2013 Int'l                                                                                                                                                                                                                                                                                                                                                                                                                                                                                                                                                                                                                                                                                                                                                                                                                                                                                                                                                                                                                                                                                                                                                                                                                                                                                                                                                                                                                                                                                                                                                                                                                                                                                                                                                                                                                                                                                                                                                                                                                                                                                                       | 3,500.00                                                                        | 32,369.00                                                                     | 924.83%                                                                   | 3,500.00                                                                        | 0.00%                                                          | 0.                                                               |
| 4312                                                                                    | 24                                                | Grader                                                                                                                                                                                                                                                                                                                                                                                                                                                                                                                                                                                                                                                                                                                                                                                                                                                                                                                                                                                                                                                                                                                                                                                                                                                                                                                                                                                                                                                                                                                                                                                                                                                                                                                                                                                                                                                                                                                                                                                                                                                                                                                         | 7,818.00                                                                        | 9,218.00                                                                      | 117.91%                                                                   | 1,100.00                                                                        | -85.93%                                                        | (6,718.                                                          |
| 4312                                                                                    | 25                                                | Loader                                                                                                                                                                                                                                                                                                                                                                                                                                                                                                                                                                                                                                                                                                                                                                                                                                                                                                                                                                                                                                                                                                                                                                                                                                                                                                                                                                                                                                                                                                                                                                                                                                                                                                                                                                                                                                                                                                                                                                                                                                                                                                                         | 265.00                                                                          | 6,834.00                                                                      | 2578.87%                                                                  | 4,000.00                                                                        | 1409.43%                                                       | 3,735.0                                                          |
| 4312                                                                                    | 26                                                | Sanders                                                                                                                                                                                                                                                                                                                                                                                                                                                                                                                                                                                                                                                                                                                                                                                                                                                                                                                                                                                                                                                                                                                                                                                                                                                                                                                                                                                                                                                                                                                                                                                                                                                                                                                                                                                                                                                                                                                                                                                                                                                                                                                        | 1,736.00                                                                        | 1,899.00                                                                      | 109.39%                                                                   | 2,500.00                                                                        | 44.01%                                                         | 764.                                                             |
| 4312                                                                                    | 27                                                | Plows                                                                                                                                                                                                                                                                                                                                                                                                                                                                                                                                                                                                                                                                                                                                                                                                                                                                                                                                                                                                                                                                                                                                                                                                                                                                                                                                                                                                                                                                                                                                                                                                                                                                                                                                                                                                                                                                                                                                                                                                                                                                                                                          | 3,500.00                                                                        | 3,357.00                                                                      | 95.91%                                                                    | 5,000.00                                                                        | 42.86%                                                         | 1,500.                                                           |
| 4312                                                                                    | 28                                                | Chipper                                                                                                                                                                                                                                                                                                                                                                                                                                                                                                                                                                                                                                                                                                                                                                                                                                                                                                                                                                                                                                                                                                                                                                                                                                                                                                                                                                                                                                                                                                                                                                                                                                                                                                                                                                                                                                                                                                                                                                                                                                                                                                                        | 372.00                                                                          | 1,431.00                                                                      | 384.68%                                                                   | 1,000.00                                                                        | 168.82%                                                        | 628.                                                             |
| 4312                                                                                    | 29                                                | General Equipment                                                                                                                                                                                                                                                                                                                                                                                                                                                                                                                                                                                                                                                                                                                                                                                                                                                                                                                                                                                                                                                                                                                                                                                                                                                                                                                                                                                                                                                                                                                                                                                                                                                                                                                                                                                                                                                                                                                                                                                                                                                                                                              | 2,500.00                                                                        | 7,735.00                                                                      | 309.40%                                                                   | 2,500.00                                                                        | 0.00%                                                          | 0.                                                               |
| 4312                                                                                    | 30                                                | Tools and Supplies                                                                                                                                                                                                                                                                                                                                                                                                                                                                                                                                                                                                                                                                                                                                                                                                                                                                                                                                                                                                                                                                                                                                                                                                                                                                                                                                                                                                                                                                                                                                                                                                                                                                                                                                                                                                                                                                                                                                                                                                                                                                                                             | 3,300.00                                                                        | 29,010.00                                                                     | 879.09%                                                                   | 4,000.00                                                                        | 21.21%                                                         | 700.                                                             |
| 4312                                                                                    | 31                                                | Truck Maint - 2016 Pickup                                                                                                                                                                                                                                                                                                                                                                                                                                                                                                                                                                                                                                                                                                                                                                                                                                                                                                                                                                                                                                                                                                                                                                                                                                                                                                                                                                                                                                                                                                                                                                                                                                                                                                                                                                                                                                                                                                                                                                                                                                                                                                      | 1,700.00                                                                        | 4,565.00                                                                      | 268.53%                                                                   | 2,000.00                                                                        | 17.65%                                                         | 300.                                                             |
| 4312                                                                                    | 32                                                | Truck Maint - 2004 Int'l                                                                                                                                                                                                                                                                                                                                                                                                                                                                                                                                                                                                                                                                                                                                                                                                                                                                                                                                                                                                                                                                                                                                                                                                                                                                                                                                                                                                                                                                                                                                                                                                                                                                                                                                                                                                                                                                                                                                                                                                                                                                                                       | 1,710.00                                                                        | 10,348.00                                                                     | 605.15%                                                                   | 1,710.00                                                                        | 0.00%                                                          | 0.                                                               |
|                                                                                         |                                                   | Total Equipment Maintenance                                                                                                                                                                                                                                                                                                                                                                                                                                                                                                                                                                                                                                                                                                                                                                                                                                                                                                                                                                                                                                                                                                                                                                                                                                                                                                                                                                                                                                                                                                                                                                                                                                                                                                                                                                                                                                                                                                                                                                                                                                                                                                    | 28,999.00                                                                       | 117,610.00                                                                    | 405.57%                                                                   | 30,495.00                                                                       | 5.16%                                                          | 1,496.                                                           |
| Summe                                                                                   |                                                   |                                                                                                                                                                                                                                                                                                                                                                                                                                                                                                                                                                                                                                                                                                                                                                                                                                                                                                                                                                                                                                                                                                                                                                                                                                                                                                                                                                                                                                                                                                                                                                                                                                                                                                                                                                                                                                                                                                                                                                                                                                                                                                                                |                                                                                 |                                                                               |                                                                           |                                                                                 |                                                                |                                                                  |
| 4312                                                                                    | 41                                                | Contracted Services                                                                                                                                                                                                                                                                                                                                                                                                                                                                                                                                                                                                                                                                                                                                                                                                                                                                                                                                                                                                                                                                                                                                                                                                                                                                                                                                                                                                                                                                                                                                                                                                                                                                                                                                                                                                                                                                                                                                                                                                                                                                                                            | 1,200.00                                                                        | 32,724.00                                                                     | 2727.00%                                                                  | 5,000.00                                                                        | 316.67%                                                        | 3,800.                                                           |
| 4312                                                                                    | 42                                                | Road Reconstruction                                                                                                                                                                                                                                                                                                                                                                                                                                                                                                                                                                                                                                                                                                                                                                                                                                                                                                                                                                                                                                                                                                                                                                                                                                                                                                                                                                                                                                                                                                                                                                                                                                                                                                                                                                                                                                                                                                                                                                                                                                                                                                            | 320,000.00                                                                      | 311,311.00                                                                    | 97.28%                                                                    | 220,000.00                                                                      | -31.25%                                                        | (100,000.                                                        |
| 4312                                                                                    | 43                                                | Gravel / Materials                                                                                                                                                                                                                                                                                                                                                                                                                                                                                                                                                                                                                                                                                                                                                                                                                                                                                                                                                                                                                                                                                                                                                                                                                                                                                                                                                                                                                                                                                                                                                                                                                                                                                                                                                                                                                                                                                                                                                                                                                                                                                                             | 27,800.00                                                                       | 11,494.00                                                                     | 41.35%                                                                    | 35,000.00                                                                       | 25.90%                                                         | 7,200.                                                           |
| 4312                                                                                    | 44                                                | Asphalt                                                                                                                                                                                                                                                                                                                                                                                                                                                                                                                                                                                                                                                                                                                                                                                                                                                                                                                                                                                                                                                                                                                                                                                                                                                                                                                                                                                                                                                                                                                                                                                                                                                                                                                                                                                                                                                                                                                                                                                                                                                                                                                        | 125,000.00                                                                      | 1,098.00                                                                      | 0.88%                                                                     | 125,000.00                                                                      | 0.00%                                                          | 0                                                                |
| 4312                                                                                    | 45                                                | Equipment Rental                                                                                                                                                                                                                                                                                                                                                                                                                                                                                                                                                                                                                                                                                                                                                                                                                                                                                                                                                                                                                                                                                                                                                                                                                                                                                                                                                                                                                                                                                                                                                                                                                                                                                                                                                                                                                                                                                                                                                                                                                                                                                                               | 3,500.00                                                                        | 0.00                                                                          | 0.00%                                                                     | 10,000.00                                                                       | 185.71%                                                        | 6,500.                                                           |
| 4312                                                                                    | 46                                                | Roadside Mowing                                                                                                                                                                                                                                                                                                                                                                                                                                                                                                                                                                                                                                                                                                                                                                                                                                                                                                                                                                                                                                                                                                                                                                                                                                                                                                                                                                                                                                                                                                                                                                                                                                                                                                                                                                                                                                                                                                                                                                                                                                                                                                                | 10,000.00                                                                       | 8,138.00                                                                      | 81.38%                                                                    | 10,000.00                                                                       | 0.00%                                                          | 0                                                                |
| 4312                                                                                    | 48                                                | Crack Sealing                                                                                                                                                                                                                                                                                                                                                                                                                                                                                                                                                                                                                                                                                                                                                                                                                                                                                                                                                                                                                                                                                                                                                                                                                                                                                                                                                                                                                                                                                                                                                                                                                                                                                                                                                                                                                                                                                                                                                                                                                                                                                                                  | 11,000.00                                                                       | 0.00                                                                          | 0.00%                                                                     | 11,000.00                                                                       | 0.00%                                                          | 0                                                                |
| 4312                                                                                    | 55                                                | Tree Removal                                                                                                                                                                                                                                                                                                                                                                                                                                                                                                                                                                                                                                                                                                                                                                                                                                                                                                                                                                                                                                                                                                                                                                                                                                                                                                                                                                                                                                                                                                                                                                                                                                                                                                                                                                                                                                                                                                                                                                                                                                                                                                                   | 3,200.00                                                                        | 0.00                                                                          | 0.00%                                                                     | 15,000.00                                                                       | 368.75%                                                        | 11,800                                                           |
|                                                                                         |                                                   | Total Summer Fund                                                                                                                                                                                                                                                                                                                                                                                                                                                                                                                                                                                                                                                                                                                                                                                                                                                                                                                                                                                                                                                                                                                                                                                                                                                                                                                                                                                                                                                                                                                                                                                                                                                                                                                                                                                                                                                                                                                                                                                                                                                                                                              | 501,700.00                                                                      | 364,765.00                                                                    | 72.71%                                                                    | 431,000.00                                                                      | -14.09%                                                        | (70,700                                                          |
| Winter                                                                                  |                                                   |                                                                                                                                                                                                                                                                                                                                                                                                                                                                                                                                                                                                                                                                                                                                                                                                                                                                                                                                                                                                                                                                                                                                                                                                                                                                                                                                                                                                                                                                                                                                                                                                                                                                                                                                                                                                                                                                                                                                                                                                                                                                                                                                |                                                                                 |                                                                               |                                                                           |                                                                                 |                                                                |                                                                  |
| 4312                                                                                    | 61                                                | Contracted Services                                                                                                                                                                                                                                                                                                                                                                                                                                                                                                                                                                                                                                                                                                                                                                                                                                                                                                                                                                                                                                                                                                                                                                                                                                                                                                                                                                                                                                                                                                                                                                                                                                                                                                                                                                                                                                                                                                                                                                                                                                                                                                            | 500.00                                                                          | 705.00                                                                        | 141.00%                                                                   | 11,700.00                                                                       | 2240.00%                                                       | 11,200.                                                          |
| 4312                                                                                    | 63                                                | Materials - Salt/Sand                                                                                                                                                                                                                                                                                                                                                                                                                                                                                                                                                                                                                                                                                                                                                                                                                                                                                                                                                                                                                                                                                                                                                                                                                                                                                                                                                                                                                                                                                                                                                                                                                                                                                                                                                                                                                                                                                                                                                                                                                                                                                                          | 30,600.00                                                                       | 77,967.00                                                                     | 254.79%                                                                   | 40,000.00                                                                       | 30.72%                                                         | 9,400.                                                           |
|                                                                                         |                                                   | Total Winter Fund                                                                                                                                                                                                                                                                                                                                                                                                                                                                                                                                                                                                                                                                                                                                                                                                                                                                                                                                                                                                                                                                                                                                                                                                                                                                                                                                                                                                                                                                                                                                                                                                                                                                                                                                                                                                                                                                                                                                                                                                                                                                                                              | 31,100.00                                                                       | 78,672.00                                                                     | 252.96%                                                                   | 51,700.00                                                                       | 66.24%                                                         | 20,600.                                                          |
| Bridges                                                                                 |                                                   | M                                                                                                                                                                                                                                                                                                                                                                                                                                                                                                                                                                                                                                                                                                                                                                                                                                                                                                                                                                                                                                                                                                                                                                                                                                                                                                                                                                                                                                                                                                                                                                                                                                                                                                                                                                                                                                                                                                                                                                                                                                                                                                                              | 7,000,00                                                                        | 0.00                                                                          | 0.000/                                                                    | 7 000 00                                                                        | 0.000/                                                         |                                                                  |
| 4313                                                                                    | 10                                                | Materials for Bridges and Culverts  Total Bridges                                                                                                                                                                                                                                                                                                                                                                                                                                                                                                                                                                                                                                                                                                                                                                                                                                                                                                                                                                                                                                                                                                                                                                                                                                                                                                                                                                                                                                                                                                                                                                                                                                                                                                                                                                                                                                                                                                                                                                                                                                                                              | 7,980.00<br>7,980.00                                                            | 0.00                                                                          | 0.00%                                                                     | 7,980.00<br>7,980.00                                                            | 0.00%                                                          | 0                                                                |
|                                                                                         |                                                   | =                                                                                                                                                                                                                                                                                                                                                                                                                                                                                                                                                                                                                                                                                                                                                                                                                                                                                                                                                                                                                                                                                                                                                                                                                                                                                                                                                                                                                                                                                                                                                                                                                                                                                                                                                                                                                                                                                                                                                                                                                                                                                                                              |                                                                                 |                                                                               |                                                                           |                                                                                 |                                                                |                                                                  |
|                                                                                         |                                                   |                                                                                                                                                                                                                                                                                                                                                                                                                                                                                                                                                                                                                                                                                                                                                                                                                                                                                                                                                                                                                                                                                                                                                                                                                                                                                                                                                                                                                                                                                                                                                                                                                                                                                                                                                                                                                                                                                                                                                                                                                                                                                                                                |                                                                                 |                                                                               |                                                                           |                                                                                 |                                                                |                                                                  |
| Street L                                                                                |                                                   |                                                                                                                                                                                                                                                                                                                                                                                                                                                                                                                                                                                                                                                                                                                                                                                                                                                                                                                                                                                                                                                                                                                                                                                                                                                                                                                                                                                                                                                                                                                                                                                                                                                                                                                                                                                                                                                                                                                                                                                                                                                                                                                                | 4.500.00                                                                        | 1 522 00                                                                      | 404 520/                                                                  | 1 500 00                                                                        | 0.000/                                                         | 0                                                                |
| Street L<br>4316                                                                        | ightin<br>30                                      | Utility Charges                                                                                                                                                                                                                                                                                                                                                                                                                                                                                                                                                                                                                                                                                                                                                                                                                                                                                                                                                                                                                                                                                                                                                                                                                                                                                                                                                                                                                                                                                                                                                                                                                                                                                                                                                                                                                                                                                                                                                                                                                                                                                                                | 1,500.00                                                                        | 1,523.00                                                                      | 101.53%                                                                   | 1,500.00                                                                        | 0.00%                                                          |                                                                  |
|                                                                                         |                                                   |                                                                                                                                                                                                                                                                                                                                                                                                                                                                                                                                                                                                                                                                                                                                                                                                                                                                                                                                                                                                                                                                                                                                                                                                                                                                                                                                                                                                                                                                                                                                                                                                                                                                                                                                                                                                                                                                                                                                                                                                                                                                                                                                | 1,500.00<br>1,500.00                                                            | 1,523.00<br>1,523.00                                                          | 101.53%<br>101.53%                                                        | 1,500.00<br>1,500.00                                                            | 0.00%<br>0.00%                                                 |                                                                  |
| 4316                                                                                    | 30                                                | Utility Charges                                                                                                                                                                                                                                                                                                                                                                                                                                                                                                                                                                                                                                                                                                                                                                                                                                                                                                                                                                                                                                                                                                                                                                                                                                                                                                                                                                                                                                                                                                                                                                                                                                                                                                                                                                                                                                                                                                                                                                                                                                                                                                                |                                                                                 |                                                                               |                                                                           |                                                                                 |                                                                | 0.                                                               |
| 4316  otal Highvanitation                                                               | 30<br>ways a                                      | Utility Charges Total Street Lighting  nd Streets                                                                                                                                                                                                                                                                                                                                                                                                                                                                                                                                                                                                                                                                                                                                                                                                                                                                                                                                                                                                                                                                                                                                                                                                                                                                                                                                                                                                                                                                                                                                                                                                                                                                                                                                                                                                                                                                                                                                                                                                                                                                              | 1,500.00<br><b>782,876.00</b>                                                   | 1,523.00<br><b>682,204.00</b>                                                 | 101.53%<br>87.14%                                                         | 1,500.00<br><b>740,960.00</b>                                                   | 0.00%<br>- <b>5.35%</b>                                        | 0.<br><b>(41,916.</b>                                            |
| 4316<br>otal Highvanitation<br>4324                                                     | 30<br>ways a                                      | Utility Charges Total Street Lighting                                                                                                                                                                                                                                                                                                                                                                                                                                                                                                                                                                                                                                                                                                                                                                                                                                                                                                                                                                                                                                                                                                                                                                                                                                                                                                                                                                                                                                                                                                                                                                                                                                                                                                                                                                                                                                                                                                                                                                                                                                                                                          | 1,500.00<br><b>782,876.00</b><br>134,990.00                                     | 1,523.00<br><b>682,204.00</b><br>134,990.00                                   | 101.53%<br><b>87.14%</b><br>100.00%                                       | 1,500.00<br><b>740,960.00</b><br>136,107.00                                     | 0.00%<br>- <b>5.35%</b><br>0.83%                               | 0.<br><b>(41,916.</b><br>1,117.                                  |
| 4316  otal Highvanitation                                                               | 30<br>ways a                                      | Utility Charges Total Street Lighting  nd Streets                                                                                                                                                                                                                                                                                                                                                                                                                                                                                                                                                                                                                                                                                                                                                                                                                                                                                                                                                                                                                                                                                                                                                                                                                                                                                                                                                                                                                                                                                                                                                                                                                                                                                                                                                                                                                                                                                                                                                                                                                                                                              | 1,500.00<br><b>782,876.00</b>                                                   | 1,523.00<br><b>682,204.00</b>                                                 | 101.53%<br>87.14%                                                         | 1,500.00<br><b>740,960.00</b>                                                   | 0.00%<br>- <b>5.35%</b>                                        | 0.<br><b>(41,916</b> .<br>1,117.                                 |
| 4316  otal Highwanitation 4324  otal Sanit                                              | 30<br>ways a<br>10<br>ation                       | Utility Charges Total Street Lighting  nd Streets  BCEP Apportionment                                                                                                                                                                                                                                                                                                                                                                                                                                                                                                                                                                                                                                                                                                                                                                                                                                                                                                                                                                                                                                                                                                                                                                                                                                                                                                                                                                                                                                                                                                                                                                                                                                                                                                                                                                                                                                                                                                                                                                                                                                                          | 1,500.00<br><b>782,876.00</b><br>134,990.00                                     | 1,523.00<br><b>682,204.00</b><br>134,990.00                                   | 101.53%<br><b>87.14%</b><br>100.00%                                       | 1,500.00<br><b>740,960.00</b><br>136,107.00                                     | 0.00%<br>- <b>5.35%</b><br>0.83%                               | 0 <b>(41,916</b><br>1,117                                        |
| 4316  otal Highwanitation 4324  otal Sanit ealth Adminis                                | ways a  10 ation                                  | Utility Charges Total Street Lighting  nd Streets  BCEP Apportionment                                                                                                                                                                                                                                                                                                                                                                                                                                                                                                                                                                                                                                                                                                                                                                                                                                                                                                                                                                                                                                                                                                                                                                                                                                                                                                                                                                                                                                                                                                                                                                                                                                                                                                                                                                                                                                                                                                                                                                                                                                                          | 1,500.00<br>782,876.00<br>134,990.00<br>134,990.00                              | 1,523.00<br>682,204.00<br>134,990.00<br>134,990.00                            | 87.14%<br>100.00%<br>100.00%                                              | 1,500.00 740,960.00 136,107.00 136,107.00                                       | 0.00%<br>-5.35%<br>0.83%<br>0.83%                              | 0<br>(41,916)<br>1,117<br>1,117                                  |
| 4316  otal Highvanitation 4324  otal Sanit ealth Adminit 4411                           | ways a  10 ation  stratio 10                      | Utility Charges Total Street Lighting  Ind Streets  BCEP Apportionment  In Health Officer                                                                                                                                                                                                                                                                                                                                                                                                                                                                                                                                                                                                                                                                                                                                                                                                                                                                                                                                                                                                                                                                                                                                                                                                                                                                                                                                                                                                                                                                                                                                                                                                                                                                                                                                                                                                                                                                                                                                                                                                                                      | 1,500.00 782,876.00 134,990.00 134,990.00 500.00                                | 1,523.00<br>682,204.00<br>134,990.00<br>134,990.00                            | 101.53%<br>87.14%<br>100.00%<br>100.00%                                   | 1,500.00 740,960.00 136,107.00 136,107.00                                       | 0.00%<br>-5.35%<br>0.83%<br>0.83%                              | 0<br>(41,916<br>1,117<br>1,117                                   |
| 4316  otal Highwanitation 4324  otal Sanit ealth Adminis                                | ways a  10 ation                                  | Utility Charges Total Street Lighting  nd Streets  BCEP Apportionment  n Health Officer Health Officer Expenses                                                                                                                                                                                                                                                                                                                                                                                                                                                                                                                                                                                                                                                                                                                                                                                                                                                                                                                                                                                                                                                                                                                                                                                                                                                                                                                                                                                                                                                                                                                                                                                                                                                                                                                                                                                                                                                                                                                                                                                                                | 1,500.00 782,876.00 134,990.00 134,990.00 500.00 1.00                           | 1,523.00<br>682,204.00<br>134,990.00<br>134,990.00<br>500.00                  | 101.53%<br>87.14%<br>100.00%<br>100.00%<br>100.00%                        | 1,500.00 740,960.00 136,107.00 136,107.00 500.00 1.00                           | 0.00% -5.35%  0.83% 0.83%  0.00% 0.00%                         | 0. (41,916. 1,117. 1,117.                                        |
| 4316  otal Highvanitation 4324  otal Sanit ealth Adminit 4411                           | ways a  10 ation  stratio 10                      | Utility Charges Total Street Lighting  Ind Streets  BCEP Apportionment  In Health Officer                                                                                                                                                                                                                                                                                                                                                                                                                                                                                                                                                                                                                                                                                                                                                                                                                                                                                                                                                                                                                                                                                                                                                                                                                                                                                                                                                                                                                                                                                                                                                                                                                                                                                                                                                                                                                                                                                                                                                                                                                                      | 1,500.00 782,876.00 134,990.00 134,990.00 500.00                                | 1,523.00<br>682,204.00<br>134,990.00<br>134,990.00                            | 101.53%<br>87.14%<br>100.00%<br>100.00%                                   | 1,500.00 740,960.00 136,107.00 136,107.00                                       | 0.00%<br>-5.35%<br>0.83%<br>0.83%                              | 0. (41,916. 1,117. 1,117.                                        |
| otal Highwanitation 4324 otal Sanith Adminis 4411 4411                                  | 30 ways a 10 ation stratio 10 11                  | Utility Charges Total Street Lighting  Ind Streets  BCEP Apportionment  Health Officer Health Officer Expenses Total Administration                                                                                                                                                                                                                                                                                                                                                                                                                                                                                                                                                                                                                                                                                                                                                                                                                                                                                                                                                                                                                                                                                                                                                                                                                                                                                                                                                                                                                                                                                                                                                                                                                                                                                                                                                                                                                                                                                                                                                                                            | 1,500.00 782,876.00 134,990.00 134,990.00 500.00 1.00 501.00                    | 1,523.00<br><b>682,204.00</b><br>134,990.00<br>134,990.00<br>500.00<br>500.00 | 101.53%  87.14%  100.00%  100.00%  0.00%  99.80%                          | 1,500.00 740,960.00 136,107.00 136,107.00 500.00 1.00 501.00                    | 0.00% -5.35%  0.83%  0.83%  0.00%  0.00%  0.00%                | 0 (41,916.<br>1,117.<br>1,117.<br>0 0                            |
| datal Highwanitation<br>4324<br>otal Sanit<br>ealth<br>Adminis<br>4411<br>4411          | 30 ways a 10 ation stratio 10 11                  | Utility Charges Total Street Lighting  Ind Streets  BCEP Apportionment  Health Officer Health Officer Expenses Total Administration                                                                                                                                                                                                                                                                                                                                                                                                                                                                                                                                                                                                                                                                                                                                                                                                                                                                                                                                                                                                                                                                                                                                                                                                                                                                                                                                                                                                                                                                                                                                                                                                                                                                                                                                                                                                                                                                                                                                                                                            | 1,500.00 782,876.00 134,990.00 134,990.00 500.00 1.00 501.00                    | 1,523.00 682,204.00 134,990.00 134,990.00 500.00 500.00                       | 101.53%<br>87.14%<br>100.00%<br>100.00%<br>100.00%                        | 1,500.00  740,960.00  136,107.00  136,107.00  500.00  1.00  501.00              | 0.00% -5.35%  0.83% 0.83%  0.00% 0.00%                         | 0 (41,916)<br>1,117<br>1,117<br>0 0<br>0                         |
| 4316  otal Highwanitation 4324 otal Sanit ealth Adminis 4411 4411 Animal                | 30 ways a 10 ation stratio 10 11                  | Utility Charges Total Street Lighting  Ind Streets  BCEP Apportionment  Health Officer Health Officer Expenses Total Administration                                                                                                                                                                                                                                                                                                                                                                                                                                                                                                                                                                                                                                                                                                                                                                                                                                                                                                                                                                                                                                                                                                                                                                                                                                                                                                                                                                                                                                                                                                                                                                                                                                                                                                                                                                                                                                                                                                                                                                                            | 1,500.00 782,876.00 134,990.00 134,990.00 500.00 1.00 501.00                    | 1,523.00<br><b>682,204.00</b><br>134,990.00<br>134,990.00<br>500.00<br>500.00 | 101.53%  87.14%  100.00%  100.00%  0.00%  99.80%                          | 1,500.00 740,960.00 136,107.00 136,107.00 500.00 1.00 501.00                    | 0.00% -5.35%  0.83%  0.83%  0.00%  0.00%  0.00%                | 0 (41,916<br>1,117<br>1,117<br>0 0<br>0                          |
| otal Highwanitation 4324 otal Sanith Adminis 4411 4411 Animal 4414 Health /             | ways a  10 ration  stratio 10 11  Contro          | Utility Charges Total Street Lighting  Ind Streets  BCEP Apportionment  In Health Officer Health Officer Expenses Total Administration  DI ACO Expenses Total ACO Expenses Interest Aco Expenses Total ACO Expenses                                                                                                                                                                                                                                                                                                                                                                                                                                                                                                                                                                                                                                                                                                                                                                                                                                                                                                                                                                                                                                                                                                                                                                                                                                                                                                                                                                                                                                                                                                                                                                                                                                                                                                                                                                                                             | 1,500.00 782,876.00 134,990.00 134,990.00 500.00 1.00 501.00                    | 1,523.00 682,204.00 134,990.00 134,990.00 500.00 500.00 0.00 0.00 0.00        | 101.53%  87.14%  100.00%  100.00%  0.00%  99.80%  0.00%  0.00%            | 1,500.00 740,960.00 136,107.00 136,107.00 500.00 1.00 501.00 1.00 1.00          | 0.00% -5.35%  0.83% 0.83%  0.00% 0.00% 0.00% 0.00%             | 0 (41,916.<br>1,117.<br>1,117.<br>0 0 0 0                        |
| 4316  otal Highwanitation 4324  otal Sanit  Adminis 4411 4411  Animal 4414  Health 4415 | ways a  10 ation  stratio 10 11  Contro 10 Agenci | Utility Charges Total Street Lighting  Ind Streets  BCEP Apportionment  In Health Officer Health Officer Expenses Total Administration  Indicate Aco Expenses Total ACO Expenses Total ACO Expenses Total ACO Expenses Total ACO Expenses  Indicate Aco Expe | 1,500.00 782,876.00 134,990.00 134,990.00 500.00 1.00 501.00 1.00 1.00 3,900.00 | 1,523.00 682,204.00 134,990.00 134,990.00 500.00 0.00 0.00 0.00 3,900.00      | 101.53%  87.14%  100.00%  100.00%  100.00%  99.80%  0.00%  0.00%  100.00% | 1,500.00 740,960.00 136,107.00 136,107.00 500.00 1.00 501.00 1.00 1.00 3,900.00 | 0.00%  -5.35%  0.83%  0.83%  0.00%  0.00%  0.00%  0.00%  0.00% | 0. (41,916.  1,117. 1,117.  0. 0. 0. 0. 0. 0.                    |
| otal Highwanitation 4324 otal Sanith Adminis 4411 4411 Animal 4414 Health /             | ways a  10 ration  stratio 10 11  Contro          | Utility Charges Total Street Lighting  Ind Streets  BCEP Apportionment  In Health Officer Health Officer Expenses Total Administration  DI ACO Expenses Total ACO Expenses Interest Aco Expenses Total ACO Expenses                                                                                                                                                                                                                                                                                                                                                                                                                                                                                                                                                                                                                                                                                                                                                                                                                                                                                                                                                                                                                                                                                                                                                                                                                                                                                                                                                                                                                                                                                                                                                                                                                                                                                                                                                                                                             | 1,500.00 782,876.00 134,990.00 134,990.00 500.00 1.00 501.00                    | 1,523.00 682,204.00 134,990.00 134,990.00 500.00 500.00 0.00 0.00 0.00        | 101.53%  87.14%  100.00%  100.00%  0.00%  99.80%  0.00%  0.00%            | 1,500.00 740,960.00 136,107.00 136,107.00 500.00 1.00 501.00 1.00 1.00          | 0.00% -5.35%  0.83% 0.83%  0.00% 0.00% 0.00% 0.00%             | 0.<br>0.<br>(41,916.<br>1,117.<br>1,117.<br>0.<br>0.<br>0.<br>0. |

|                   |               |                                                | FY 2021 B                     | udget - DRAFT                 |                                       |                               |                        |                          |
|-------------------|---------------|------------------------------------------------|-------------------------------|-------------------------------|---------------------------------------|-------------------------------|------------------------|--------------------------|
|                   |               | <u>-</u>                                       | 2000 5                        | Prior Year                    |                                       |                               | Current Year           |                          |
| Accou<br>Primary  |               | Account Name                                   | 2020 Prpsd<br>Budget          | 2020 -1/4/2021<br>Unaudited   | 2020<br>% of Budget                   | 2021 Prpsd<br>Budget          | 2021 Over<br>(Under) % | 2021 Over<br>(Under) \$  |
| M-16              |               |                                                |                               |                               |                                       |                               |                        |                          |
| Welfare<br>Admini | istratio      | n                                              |                               |                               |                                       |                               |                        |                          |
| 4441              | 10            | Welfare Officer                                | 6.000.00                      | 6,000.00                      | 100.00%                               | 6,000.00                      | 0.00%                  | 0.00                     |
| 4441              | 11            | Communications                                 | 550.00                        | 713.00                        | 129.64%                               | 500.00                        | -9.09%                 | (50.00)                  |
|                   |               | Total Administration                           | 6,550.00                      | 6,713.00                      | 102.49%                               | 6,500.00                      | -0.76%                 | (50.00                   |
| Vendor            |               |                                                | 0.500.00                      | 0.407.00                      | 00.000/                               | 0.500.00                      | 0.000/                 | 0.00                     |
| 4445              | 20            | Vendor Payments  Total Vendor Payments         | 8,500.00<br>8,500.00          | 2,407.00<br>2,407.00          | 28.32%<br>28.32%                      | 8,500.00<br>8,500.00          | 0.00%<br>0.00%         | 0.00                     |
|                   |               | Total Veriuoi Fayinents                        | 0,500.00                      | 2,407.00                      | 20.32 /6                              | 0,500.00                      | 0.0076                 | 0.00                     |
| Total Welfa       | are           |                                                | 15,050.00                     | 9,120.00                      | 60.60%                                | 15,000.00                     | -0.33%                 | (50.00)                  |
| Culture an        | d Recr        | eation                                         |                               |                               |                                       |                               |                        |                          |
| Carpen            |               |                                                |                               |                               |                                       |                               |                        |                          |
| 4520              | 21            | Electric                                       | 700.00                        | 478.00                        | 68.29%                                | 700.00                        | 0.00%                  | 0.00                     |
| 4520<br>4520      | 22<br>23      | Portable Toilets  Mowing and Field Maintenance | 1,200.00<br>6,500.00          | 1,140.00<br>6,154.00          | 95.00%                                | 1,200.00<br>5,500.00          | 0.00%<br>-15.38%       | 0.00                     |
| 4520              | 24            | Other Maintenance and Supplies                 | 500.00                        | 6,154.00                      | 94.68%<br>122.80%                     | 1,500.00                      | 200.00%                | (1,000.00<br>1,000.00    |
| 4320              | 24            | Total Carpenter Park                           | 8,900.00                      | 8,386.00                      | 94.22%                                | 8,900.00                      | 0.00%                  | 0.00                     |
|                   |               |                                                | 2,223.22                      | 5,555.55                      | · · · · · · · · · · · · · · · · · · · | 5,555.55                      | 5.557.5                |                          |
| Library           |               |                                                |                               |                               |                                       |                               |                        |                          |
| 4550              | 10            | Annual Disbursement                            | 24,650.00                     | 31,300.00                     | 126.98%                               | 23,800.00                     | -3.45%                 | (850.00                  |
| 4520              | 22            | Wages & Taxes                                  | 58,493.00                     | 48,948.00<br>80,248.00        | 83.68%                                | 62,387.00                     | 6.66%                  | 3,894.00                 |
|                   |               | Total Library                                  | 83,143.00                     | 80,248.00                     | 96.52%                                | 86,187.00                     | 3.66%                  | 3,044.00                 |
| Other 0<br>4589   | Culture<br>10 | and Recreation Old Home Days                   | 2.000.00                      | 958.00                        | 47.90%                                | 2,000.00                      | 0.00%                  | 0.00                     |
| 4509              | 10            | Total Other Culture & Recreation               | 2,000.00                      | 958.00                        | 47.90%                                | 2.000.00                      | 0.00%                  | 0.00                     |
|                   |               |                                                | 2,000.00                      | 330.00                        | 47.5070                               | 2,000.00                      | 0.0070                 | 0.00                     |
| Heritag           | je Com        | mission                                        |                               |                               |                                       |                               |                        |                          |
| 4589              | 20            | General Expenses                               | 950.00                        | 1,389.00                      | 146.21%                               | 950.00                        | 0.00%                  | 0.00                     |
|                   |               | Total Heritage                                 | 950.00                        | 1,389.00                      | 146.21%                               | 950.00                        | 0.00%                  | 0.00                     |
| Histori           | cal Soc       | ciety                                          |                               |                               |                                       |                               |                        |                          |
| 4589              | 30            | General Expenses                               | 1,200.00                      | 1,198.00                      | 99.83%                                | 1,800.00                      | 50.00%                 | 600.00                   |
| 000               |               | Total Historical Society                       | 1,200.00                      | 1,198.00                      | 99.83%                                | 1,800.00                      | 50.00%                 | 600.00                   |
|                   |               | •                                              |                               |                               |                                       |                               |                        |                          |
|                   |               | Commission                                     |                               |                               |                                       |                               |                        |                          |
| 4589              | 40            | General Expenses                               | 1.00                          | 0.00                          | 0.00%                                 | 1.00                          | 0.00%                  | 0.00                     |
|                   |               | Total Agricultural Commission                  | 1.00                          | 0.00                          | 0.00%                                 | 1.00                          | 0.00%                  | 0.00                     |
| Total Cultu       | ire and       | Recreation                                     | 96,194.00                     | 92,179.00                     | 95.83%                                | 99,838.00                     | 3.79%                  | 3,644.00                 |
| Conservati        |               |                                                |                               |                               |                                       |                               |                        |                          |
| 4611              | 20            | Commission Expenses                            | 900.00                        | 150.00                        | 16.67%                                | 1,300.00                      | 44.44%                 | 400.00                   |
| Total Cons        | servatio      | on                                             | 900.00                        | 150.00                        | 16.67%                                | 1,300.00                      | 44.44%                 | 400.00                   |
| Debt Servi        |               |                                                |                               |                               |                                       |                               |                        |                          |
| 4723              | 00            | Interest on Tax Anticipation Notes             | 1.00                          | 0.00                          | 0.00%                                 | 1.00                          | 0.00%                  | 0.00                     |
| Total Debt        | Servic        | e                                              | 1.00                          | 0.00                          | 0.00%                                 | 1.00                          | 0.00%                  | 0.00                     |
| Capital Ou        |               | •                                              |                               |                               |                                       |                               |                        |                          |
| 4902              | 03            | 2017 Highway Plow Truck (Expires 2022)         | 40,326.00                     | 40,534.00                     | 100.52%                               | 40,326.00                     | 100.00%                | 0.00                     |
| 4902              | 14            | 2014 Highway Backhoe/Loader (Expires 2022)     | 10,729.00                     | 10,728.73                     | 100.00%                               | 10,729.00                     | 100.00%                | 0.00                     |
|                   |               | Town Server                                    | 12 046 00                     | 12 046 00                     | 100 000/                              | 13,318.00                     | 100.00%                | 13,318.00                |
| Total Canit       | tal Out       | Cardiac Monitor Lease lay (Leases)             | 12,846.00<br><b>63,901.00</b> | 12,846.00<br><b>64,108.73</b> | 100.00%<br>100.33%                    | 12,846.00<br><b>77,219.00</b> | 100.00%<br>100.00%     | 0.00<br><b>13,318.00</b> |
| •                 |               | ,                                              | 00,001.00                     | 5 <del>-</del> 3, 100.73      |                                       | ,213.00                       | 100.00 /0              |                          |
| Total Oper        | ating E       | Budget                                         | 2,736,176.00                  | 2,660,783.73                  | 97.24%                                | 2,777,403.00                  | 1.51%                  | 41,227.00                |
|                   |               |                                                |                               |                               |                                       |                               |                        |                          |

|                                                       |                                                                 | -                                              | Prior Year                                     |                             |                                                | Current Year            |                                      |
|-------------------------------------------------------|-----------------------------------------------------------------|------------------------------------------------|------------------------------------------------|-----------------------------|------------------------------------------------|-------------------------|--------------------------------------|
| Account #<br>Primary Sub                              | Account Name                                                    | 2020 Prpsd<br>Budget                           | 2020 -1/4/2021<br>Unaudited                    | 2020<br>% of Budget         | 2021 Prpsd<br>Budget                           | 2021 Over<br>(Under) %  | 2021 Over<br>(Under) \$              |
| apital Outlay                                         |                                                                 |                                                |                                                |                             |                                                |                         |                                      |
| Land and Impr                                         | rovements                                                       |                                                |                                                |                             |                                                |                         |                                      |
| 4901                                                  |                                                                 |                                                |                                                |                             |                                                |                         |                                      |
|                                                       | Parking ares for Conservation                                   | 2,000.00                                       | 1,150.00                                       |                             |                                                |                         |                                      |
|                                                       | Town Forest Maintenance                                         | 5,000.00                                       | 600.00                                         |                             |                                                |                         |                                      |
| Machinery Ve                                          | hicles and Equipment                                            |                                                |                                                |                             |                                                |                         |                                      |
| 4902 10                                               | Forestry Fire Fighter Equipment                                 | 3,800.00                                       | 3,745.00                                       |                             | 3,700.00                                       |                         |                                      |
| 4902                                                  | Selectmen's Office Computer Upgrade<br>Heavy Rescue             | 12,000.00                                      |                                                |                             |                                                |                         |                                      |
|                                                       | Power Cot for Ambulance                                         |                                                |                                                |                             |                                                |                         |                                      |
|                                                       | Highway Plow Truck                                              |                                                |                                                |                             | 3,000.00                                       |                         |                                      |
|                                                       | SČBA Filling Station Ambulance                                  |                                                |                                                |                             | 97,652.00                                      |                         |                                      |
|                                                       | Cardiac Monitors                                                |                                                |                                                |                             |                                                |                         |                                      |
|                                                       | Extrication Speaders/Accessories                                | 15,000.00                                      | 14,950.00                                      | _                           | 40= 000 00                                     |                         |                                      |
|                                                       | Highway 1-Ton Dump Truck Highway Pickup                         |                                                |                                                |                             | 107,000.00                                     |                         |                                      |
|                                                       | Pressure Washer                                                 |                                                |                                                |                             | -                                              |                         |                                      |
| -                                                     | FD Service Plan Lucas Devices                                   | 7,300.00                                       |                                                |                             |                                                |                         |                                      |
| -                                                     | Police Radio                                                    | .,000.00                                       |                                                | #DIV/0!                     |                                                |                         |                                      |
| Buildings                                             |                                                                 |                                                |                                                |                             | ,                                              |                         |                                      |
| 4903                                                  | New Municipal Building                                          |                                                |                                                |                             |                                                |                         |                                      |
|                                                       | Fire Gear Extractor and Dryer Fire Exhaust Removal System       | 18,500.00<br>56,750.00                         | 21,307.00<br>56,662.00                         | 99.84%                      |                                                |                         |                                      |
|                                                       | Highway Salt Shed Roof                                          | 50,750.00                                      | 50,002.00                                      | 99.04%                      | 40,000.00                                      |                         |                                      |
| Infrastructure                                        | riigiiway dait diled 1001                                       |                                                |                                                |                             | 40,000.00                                      |                         |                                      |
| 4909                                                  |                                                                 |                                                |                                                |                             |                                                |                         |                                      |
|                                                       | Town Owned Parking Lots                                         |                                                |                                                |                             |                                                |                         |                                      |
|                                                       | Playground Total Capital Outlay                                 | 120,350.00                                     | 97,264.00                                      | 80.82%                      | 251,352.00                                     | 100.00%<br>108.85%      | 131,002.0                            |
|                                                       | Total Capital Outlay                                            | 120,350.00                                     | 91,204.00                                      | 00.02%                      | 251,352.00                                     | 100.05%                 | 131,002.00                           |
| nterfund Operatin                                     | ng Transfers Out                                                |                                                |                                                |                             |                                                |                         |                                      |
|                                                       | pecial Revenue Funds                                            |                                                |                                                |                             |                                                |                         |                                      |
| 4912                                                  | Heritage Fund #15                                               |                                                |                                                |                             |                                                |                         |                                      |
|                                                       |                                                                 |                                                |                                                |                             |                                                |                         |                                      |
|                                                       | apital Resereve Funds                                           | 100 000 00                                     | 40.000.00                                      | 40.000/                     | 07.000.00                                      |                         |                                      |
| 4915                                                  |                                                                 | 180,000.00                                     | 18,000.00                                      | 10.00%                      | 97,000.00                                      |                         |                                      |
| Transfers to Tr                                       | rust and Agency Funds                                           |                                                |                                                |                             | •                                              |                         |                                      |
| 4916                                                  | and the second second                                           | 30,000.00                                      | 30,000.00                                      |                             | 40,000.00                                      |                         |                                      |
|                                                       | Total Interfund Operating Transfers Out                         | 210,000.00                                     | 48,000.00                                      | 22.86%                      | 137,000.00                                     |                         |                                      |
|                                                       |                                                                 |                                                |                                                |                             |                                                |                         |                                      |
| Other Warrant Arti                                    |                                                                 |                                                |                                                |                             | 4,000.00                                       |                         |                                      |
|                                                       | Zoning Ordinance Update Radar Speen Signs                       | 6,100.00                                       | 6,100.00                                       |                             | 4,000.00                                       |                         |                                      |
|                                                       | Master Plan Update                                              | 4,000.00                                       | 3,000.00                                       |                             |                                                |                         |                                      |
|                                                       | Extrication Cutter for Fire Department Building Permit Software |                                                |                                                |                             |                                                |                         |                                      |
|                                                       | Total Other Warrant Articles                                    | 10,100.00                                      | 3,000.00                                       | 29.70%                      | 4,000.00                                       |                         |                                      |
|                                                       | ay, Transfers Out, and Other Warrant Ar                         | 340,450.00                                     | 148,264.00                                     | 43.55%                      | 392,352.00                                     | 15.25%                  | 51,902.0                             |
|                                                       | 3,                                                              |                                                |                                                |                             |                                                |                         |                                      |
| otal Capital Outla<br>otal Budget                     |                                                                 | 3,076,626.00                                   | 2,809,047.73                                   | 91.30%                      | 3,169,755.00                                   | 3.03%                   |                                      |
| otal Capital Outla<br>otal Budget<br>ess Estimated Re |                                                                 | 3,076,626.00<br>(1,311,743.00)<br>1,764,883.00 | 2,809,047.73<br>(1,344,780.00)<br>1,464,267.73 | 91.30%<br>102.52%<br>82.97% | 3,169,755.00<br>(1,384,783.00)<br>1,784,972.00 | 3.03%<br>5.57%<br>1.14% | 93,129.00<br>(73,040.00<br>20,089.00 |

| Notes |  |
|-------|--|
|       |  |
|       |  |
|       |  |
|       |  |
|       |  |
|       |  |
|       |  |
|       |  |
|       |  |
|       |  |
|       |  |
|       |  |
|       |  |
|       |  |
|       |  |
|       |  |
|       |  |
|       |  |
|       |  |
|       |  |
|       |  |
|       |  |
|       |  |
|       |  |
|       |  |
|       |  |
|       |  |

### REGULATORY FINANCIAL STATEMENTS

For the fiscal year ended December 31, 2020

Independent Auditor's Report Statement of Appropriations and Taxes Assessed Summary Inventory of Valuation - Form MS-1 Statement of 2020 Property Tax Rate Statement of Historic Tax Rates Report of the Tax Collector – MS-61 Report of the Town Clerk Statement of the Trustees of Trust Funds Treasurer's Report Statement of the Investment Funds Statement of Employee Earnings Schedule of Town Property Financial Report of the Budget MS-535