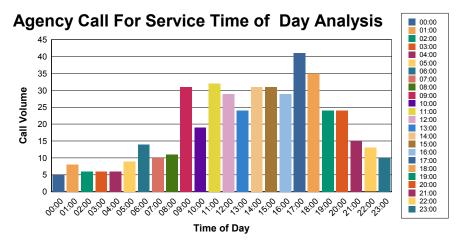

|                |                |                                                                                                                                                                                                                                                                                                                                                                                                                                                                                                                                                                                                                                                                                                                                                                                                                                                                                                                                                                                                                                                                                                                                                                                                                                                                                                                                                                                                                                                                                                                                                                                                                                                                                                                                                                                                                                                                                                                                                                                                                                                                                                                               | FY 2021 E              | Budget - DRAFT         |                    |                    |                    |                  |
|----------------|----------------|-------------------------------------------------------------------------------------------------------------------------------------------------------------------------------------------------------------------------------------------------------------------------------------------------------------------------------------------------------------------------------------------------------------------------------------------------------------------------------------------------------------------------------------------------------------------------------------------------------------------------------------------------------------------------------------------------------------------------------------------------------------------------------------------------------------------------------------------------------------------------------------------------------------------------------------------------------------------------------------------------------------------------------------------------------------------------------------------------------------------------------------------------------------------------------------------------------------------------------------------------------------------------------------------------------------------------------------------------------------------------------------------------------------------------------------------------------------------------------------------------------------------------------------------------------------------------------------------------------------------------------------------------------------------------------------------------------------------------------------------------------------------------------------------------------------------------------------------------------------------------------------------------------------------------------------------------------------------------------------------------------------------------------------------------------------------------------------------------------------------------------|------------------------|------------------------|--------------------|--------------------|--------------------|------------------|
|                |                |                                                                                                                                                                                                                                                                                                                                                                                                                                                                                                                                                                                                                                                                                                                                                                                                                                                                                                                                                                                                                                                                                                                                                                                                                                                                                                                                                                                                                                                                                                                                                                                                                                                                                                                                                                                                                                                                                                                                                                                                                                                                                                                               |                        | Prior Year             |                    |                    | Current Year       |                  |
| Accou          | unt#           | -                                                                                                                                                                                                                                                                                                                                                                                                                                                                                                                                                                                                                                                                                                                                                                                                                                                                                                                                                                                                                                                                                                                                                                                                                                                                                                                                                                                                                                                                                                                                                                                                                                                                                                                                                                                                                                                                                                                                                                                                                                                                                                                             | 2020 Prpsd             | 2020 -1/4/2021         | 2020               | 2021 Prpsd         | 2021 Over          | 2021 Over        |
| Primar         | y Sub          | Account Name                                                                                                                                                                                                                                                                                                                                                                                                                                                                                                                                                                                                                                                                                                                                                                                                                                                                                                                                                                                                                                                                                                                                                                                                                                                                                                                                                                                                                                                                                                                                                                                                                                                                                                                                                                                                                                                                                                                                                                                                                                                                                                                  | Budget                 | Unaudited              | % of Budget        | Budget             | (Under) %          | (Under) \$       |
| Medica         | al Serv        | ices                                                                                                                                                                                                                                                                                                                                                                                                                                                                                                                                                                                                                                                                                                                                                                                                                                                                                                                                                                                                                                                                                                                                                                                                                                                                                                                                                                                                                                                                                                                                                                                                                                                                                                                                                                                                                                                                                                                                                                                                                                                                                                                          |                        |                        |                    |                    |                    |                  |
| 4220           | 72             | Medical Exams                                                                                                                                                                                                                                                                                                                                                                                                                                                                                                                                                                                                                                                                                                                                                                                                                                                                                                                                                                                                                                                                                                                                                                                                                                                                                                                                                                                                                                                                                                                                                                                                                                                                                                                                                                                                                                                                                                                                                                                                                                                                                                                 | 100.00                 | 0.00                   | 0.00%              | 100.00             | 0.00%              | 0.00             |
| 4220           | 73             | Immunizations                                                                                                                                                                                                                                                                                                                                                                                                                                                                                                                                                                                                                                                                                                                                                                                                                                                                                                                                                                                                                                                                                                                                                                                                                                                                                                                                                                                                                                                                                                                                                                                                                                                                                                                                                                                                                                                                                                                                                                                                                                                                                                                 | 1.00                   | 0.00                   | 0.00%              | 1.00               | 0.00%              | 0.00             |
|                |                | Total Medical Services                                                                                                                                                                                                                                                                                                                                                                                                                                                                                                                                                                                                                                                                                                                                                                                                                                                                                                                                                                                                                                                                                                                                                                                                                                                                                                                                                                                                                                                                                                                                                                                                                                                                                                                                                                                                                                                                                                                                                                                                                                                                                                        | 101.00                 | 0.00                   | 0.00%              | 101.00             | 0.00%              | 0.00             |
| Total Fire     |                |                                                                                                                                                                                                                                                                                                                                                                                                                                                                                                                                                                                                                                                                                                                                                                                                                                                                                                                                                                                                                                                                                                                                                                                                                                                                                                                                                                                                                                                                                                                                                                                                                                                                                                                                                                                                                                                                                                                                                                                                                                                                                                                               | 331,334.00             | 327,710.00             | 98.91%             | 342,049.00         | 3.23%              | 10,715.00        |
| Building li    |                |                                                                                                                                                                                                                                                                                                                                                                                                                                                                                                                                                                                                                                                                                                                                                                                                                                                                                                                                                                                                                                                                                                                                                                                                                                                                                                                                                                                                                                                                                                                                                                                                                                                                                                                                                                                                                                                                                                                                                                                                                                                                                                                               |                        |                        |                    |                    |                    |                  |
| Admin          |                |                                                                                                                                                                                                                                                                                                                                                                                                                                                                                                                                                                                                                                                                                                                                                                                                                                                                                                                                                                                                                                                                                                                                                                                                                                                                                                                                                                                                                                                                                                                                                                                                                                                                                                                                                                                                                                                                                                                                                                                                                                                                                                                               | 10.012.00              | 22.072.00              | 101 000/           | 20 200 00          | 2 500/             | 406.00           |
| 4240           | 10             | Building Inspector Payroll  Total Adminstration                                                                                                                                                                                                                                                                                                                                                                                                                                                                                                                                                                                                                                                                                                                                                                                                                                                                                                                                                                                                                                                                                                                                                                                                                                                                                                                                                                                                                                                                                                                                                                                                                                                                                                                                                                                                                                                                                                                                                                                                                                                                               | 19,812.00<br>19,812.00 | 23,972.00<br>23,972.00 | 121.00%<br>121.00% | 20,308.00          | 2.50%<br>2.50%     | 496.00<br>496.00 |
|                |                | Total Administration                                                                                                                                                                                                                                                                                                                                                                                                                                                                                                                                                                                                                                                                                                                                                                                                                                                                                                                                                                                                                                                                                                                                                                                                                                                                                                                                                                                                                                                                                                                                                                                                                                                                                                                                                                                                                                                                                                                                                                                                                                                                                                          | 19,612.00              | 23,972.00              | 121.00%            | 20,308.00          | 2.50%              | 496.00           |
| Genera<br>4240 | al Build<br>21 | ding Inspection Expenses Training/Conferences/Supplies                                                                                                                                                                                                                                                                                                                                                                                                                                                                                                                                                                                                                                                                                                                                                                                                                                                                                                                                                                                                                                                                                                                                                                                                                                                                                                                                                                                                                                                                                                                                                                                                                                                                                                                                                                                                                                                                                                                                                                                                                                                                        | 600.00                 | 1,104.00               | 184.00%            | 1,069.00           | 78.17%             | 469.00           |
| 4240           | 22             | Communications                                                                                                                                                                                                                                                                                                                                                                                                                                                                                                                                                                                                                                                                                                                                                                                                                                                                                                                                                                                                                                                                                                                                                                                                                                                                                                                                                                                                                                                                                                                                                                                                                                                                                                                                                                                                                                                                                                                                                                                                                                                                                                                | 325.00                 | 433.00                 | 133.23%            | 386.00             | 18.77%             | 61.00            |
| 4240           | 23             | Mileage                                                                                                                                                                                                                                                                                                                                                                                                                                                                                                                                                                                                                                                                                                                                                                                                                                                                                                                                                                                                                                                                                                                                                                                                                                                                                                                                                                                                                                                                                                                                                                                                                                                                                                                                                                                                                                                                                                                                                                                                                                                                                                                       | 800.00                 | 909.00                 | 113.63%            | 1,000.00           | 25.00%             | 200.00           |
| 4240           | 23             | Total General Building Inspection Expenses                                                                                                                                                                                                                                                                                                                                                                                                                                                                                                                                                                                                                                                                                                                                                                                                                                                                                                                                                                                                                                                                                                                                                                                                                                                                                                                                                                                                                                                                                                                                                                                                                                                                                                                                                                                                                                                                                                                                                                                                                                                                                    | 1,725.00               | 2,446.00               | 141.80%            | 2,455.00           | 42.32%             | 730.00           |
| Total Build    | dina In        | enection                                                                                                                                                                                                                                                                                                                                                                                                                                                                                                                                                                                                                                                                                                                                                                                                                                                                                                                                                                                                                                                                                                                                                                                                                                                                                                                                                                                                                                                                                                                                                                                                                                                                                                                                                                                                                                                                                                                                                                                                                                                                                                                      | 21.537.00              | 26.418.00              | 122.66%            | 22.763.00          | 5.69%              | 1,226.00         |
|                |                | & Flood Control                                                                                                                                                                                                                                                                                                                                                                                                                                                                                                                                                                                                                                                                                                                                                                                                                                                                                                                                                                                                                                                                                                                                                                                                                                                                                                                                                                                                                                                                                                                                                                                                                                                                                                                                                                                                                                                                                                                                                                                                                                                                                                               |                        |                        |                    |                    |                    |                  |
| 4290           | 11             | Emergency Management Dir.                                                                                                                                                                                                                                                                                                                                                                                                                                                                                                                                                                                                                                                                                                                                                                                                                                                                                                                                                                                                                                                                                                                                                                                                                                                                                                                                                                                                                                                                                                                                                                                                                                                                                                                                                                                                                                                                                                                                                                                                                                                                                                     | 1,000.00               | 1,000.00               | 100.00%            | 1,000.00           | 0.00%              | 0.00             |
| 4290           | 12             | EMD Expenses                                                                                                                                                                                                                                                                                                                                                                                                                                                                                                                                                                                                                                                                                                                                                                                                                                                                                                                                                                                                                                                                                                                                                                                                                                                                                                                                                                                                                                                                                                                                                                                                                                                                                                                                                                                                                                                                                                                                                                                                                                                                                                                  | 250.00                 | 0.00                   | 0.00%              | 250.00             | 0.00%              | 0.00             |
|                |                | Total Civil Defense and Flood Control                                                                                                                                                                                                                                                                                                                                                                                                                                                                                                                                                                                                                                                                                                                                                                                                                                                                                                                                                                                                                                                                                                                                                                                                                                                                                                                                                                                                                                                                                                                                                                                                                                                                                                                                                                                                                                                                                                                                                                                                                                                                                         | 1,250.00               | 1,000.00               | 80.00%             | 1,250.00           | 0.00%              | 0.00             |
| Forest         |                |                                                                                                                                                                                                                                                                                                                                                                                                                                                                                                                                                                                                                                                                                                                                                                                                                                                                                                                                                                                                                                                                                                                                                                                                                                                                                                                                                                                                                                                                                                                                                                                                                                                                                                                                                                                                                                                                                                                                                                                                                                                                                                                               | 504.00                 | 0.00                   | 0.00%              | 404.00             | -19.96%            | (400.00          |
| 4290           | 41             | Administrative                                                                                                                                                                                                                                                                                                                                                                                                                                                                                                                                                                                                                                                                                                                                                                                                                                                                                                                                                                                                                                                                                                                                                                                                                                                                                                                                                                                                                                                                                                                                                                                                                                                                                                                                                                                                                                                                                                                                                                                                                                                                                                                | 501.00<br>1,300.00     | 1,613.00               | 124.08%            | 401.00<br>1,500.00 | 15.38%             | (100.00          |
| 4290<br>4290   | 42<br>43       | Equipment Worden Training                                                                                                                                                                                                                                                                                                                                                                                                                                                                                                                                                                                                                                                                                                                                                                                                                                                                                                                                                                                                                                                                                                                                                                                                                                                                                                                                                                                                                                                                                                                                                                                                                                                                                                                                                                                                                                                                                                                                                                                                                                                                                                     | 200.00                 |                        |                    |                    | 0.00%              | 0.00             |
| 4290           | 43             | Warden Training Warden Mileage                                                                                                                                                                                                                                                                                                                                                                                                                                                                                                                                                                                                                                                                                                                                                                                                                                                                                                                                                                                                                                                                                                                                                                                                                                                                                                                                                                                                                                                                                                                                                                                                                                                                                                                                                                                                                                                                                                                                                                                                                                                                                                | 300.00                 | 0.00                   | 0.00%              | 200.00             | -33.33%            | (100.00          |
| 4290           | 45             | Firefighting Pay                                                                                                                                                                                                                                                                                                                                                                                                                                                                                                                                                                                                                                                                                                                                                                                                                                                                                                                                                                                                                                                                                                                                                                                                                                                                                                                                                                                                                                                                                                                                                                                                                                                                                                                                                                                                                                                                                                                                                                                                                                                                                                              | 200.00                 |                        | 0.00%              | 1.00               | -33.33%<br>-99.50% | (199.00          |
| 4290           | 45             | Total Forest Fire Control                                                                                                                                                                                                                                                                                                                                                                                                                                                                                                                                                                                                                                                                                                                                                                                                                                                                                                                                                                                                                                                                                                                                                                                                                                                                                                                                                                                                                                                                                                                                                                                                                                                                                                                                                                                                                                                                                                                                                                                                                                                                                                     | 2,501.00               | 1,613.00               | 64.49%             | 2,302.00           | -7.96%             | (199.00          |
| Total Eme      | rgency         | / Management                                                                                                                                                                                                                                                                                                                                                                                                                                                                                                                                                                                                                                                                                                                                                                                                                                                                                                                                                                                                                                                                                                                                                                                                                                                                                                                                                                                                                                                                                                                                                                                                                                                                                                                                                                                                                                                                                                                                                                                                                                                                                                                  | 3,751.00               | 2,613.00               | 69.66%             | 3,552.00           | -5.31%             | (199.00          |
| Highways       | and St         | treets                                                                                                                                                                                                                                                                                                                                                                                                                                                                                                                                                                                                                                                                                                                                                                                                                                                                                                                                                                                                                                                                                                                                                                                                                                                                                                                                                                                                                                                                                                                                                                                                                                                                                                                                                                                                                                                                                                                                                                                                                                                                                                                        |                        |                        |                    |                    |                    |                  |
| Admin          |                |                                                                                                                                                                                                                                                                                                                                                                                                                                                                                                                                                                                                                                                                                                                                                                                                                                                                                                                                                                                                                                                                                                                                                                                                                                                                                                                                                                                                                                                                                                                                                                                                                                                                                                                                                                                                                                                                                                                                                                                                                                                                                                                               |                        |                        |                    |                    |                    |                  |
| 4311           | 11             | Road Agent                                                                                                                                                                                                                                                                                                                                                                                                                                                                                                                                                                                                                                                                                                                                                                                                                                                                                                                                                                                                                                                                                                                                                                                                                                                                                                                                                                                                                                                                                                                                                                                                                                                                                                                                                                                                                                                                                                                                                                                                                                                                                                                    | 61,036.00              | 44,137.00              | 72.31%             | 69,700.00          | 14.19%             | 8,664.00         |
| 4311           | 12             | Overtime                                                                                                                                                                                                                                                                                                                                                                                                                                                                                                                                                                                                                                                                                                                                                                                                                                                                                                                                                                                                                                                                                                                                                                                                                                                                                                                                                                                                                                                                                                                                                                                                                                                                                                                                                                                                                                                                                                                                                                                                                                                                                                                      | 17,000.00              | 8,892.00               | 52.31%             | 16,695.00          | -1.79%             | (305.00          |
| 4311           | 13             | Full-time (2 Men)                                                                                                                                                                                                                                                                                                                                                                                                                                                                                                                                                                                                                                                                                                                                                                                                                                                                                                                                                                                                                                                                                                                                                                                                                                                                                                                                                                                                                                                                                                                                                                                                                                                                                                                                                                                                                                                                                                                                                                                                                                                                                                             | 91,861.00              | 43,363.00              | 47.21%             | 87,740.00          | -4.49%             | (4,121.00        |
| 4311           | 14             | Part-time (Winter Only)                                                                                                                                                                                                                                                                                                                                                                                                                                                                                                                                                                                                                                                                                                                                                                                                                                                                                                                                                                                                                                                                                                                                                                                                                                                                                                                                                                                                                                                                                                                                                                                                                                                                                                                                                                                                                                                                                                                                                                                                                                                                                                       | 5,500.00               | 6,500.00               | 118.18%            | 5,500.00           | 0.00%              | 0.00             |
|                |                | Total Administration                                                                                                                                                                                                                                                                                                                                                                                                                                                                                                                                                                                                                                                                                                                                                                                                                                                                                                                                                                                                                                                                                                                                                                                                                                                                                                                                                                                                                                                                                                                                                                                                                                                                                                                                                                                                                                                                                                                                                                                                                                                                                                          | 175,397.00             | 102,892.00             | 58.66%             | 179,635.00         | 2.42%              | 4,238.00         |
|                |                | ways and Streets                                                                                                                                                                                                                                                                                                                                                                                                                                                                                                                                                                                                                                                                                                                                                                                                                                                                                                                                                                                                                                                                                                                                                                                                                                                                                                                                                                                                                                                                                                                                                                                                                                                                                                                                                                                                                                                                                                                                                                                                                                                                                                              | 4 400 00               |                        | 0.005/             | 0.500.00           | 450.0001           | 0.400.00         |
| 4312           | 12             | Road Signs                                                                                                                                                                                                                                                                                                                                                                                                                                                                                                                                                                                                                                                                                                                                                                                                                                                                                                                                                                                                                                                                                                                                                                                                                                                                                                                                                                                                                                                                                                                                                                                                                                                                                                                                                                                                                                                                                                                                                                                                                                                                                                                    | 1,400.00               | 0.00                   | 0.00%              | 3,500.00           | 150.00%            | 2,100.00         |
| 4312           | 13             | Fuel Cardinary (Cardinary Cardinary | 31,700.00              | 11,175.00              | 35.25%             | 31,700.00          | 0.00%              | 0.00             |
| 4312           | 14             | Dues/Training/Conferences                                                                                                                                                                                                                                                                                                                                                                                                                                                                                                                                                                                                                                                                                                                                                                                                                                                                                                                                                                                                                                                                                                                                                                                                                                                                                                                                                                                                                                                                                                                                                                                                                                                                                                                                                                                                                                                                                                                                                                                                                                                                                                     | 1,700.00               | 2,988.00               | 175.76%            | 1,700.00           | 0.00%              | 0.00             |
| 4312           | 15             | Communications                                                                                                                                                                                                                                                                                                                                                                                                                                                                                                                                                                                                                                                                                                                                                                                                                                                                                                                                                                                                                                                                                                                                                                                                                                                                                                                                                                                                                                                                                                                                                                                                                                                                                                                                                                                                                                                                                                                                                                                                                                                                                                                | 750.00                 | 1,040.00               | 138.67%            | 1,100.00           | 46.67%             | 350.00           |
| 4312           | 16             | Internet                                                                                                                                                                                                                                                                                                                                                                                                                                                                                                                                                                                                                                                                                                                                                                                                                                                                                                                                                                                                                                                                                                                                                                                                                                                                                                                                                                                                                                                                                                                                                                                                                                                                                                                                                                                                                                                                                                                                                                                                                                                                                                                      | 650.00                 | 1,539.00               | 236.77%            | 650.00             | 0.00%              | 0.00             |
|                |                | Total General Highways and Streets                                                                                                                                                                                                                                                                                                                                                                                                                                                                                                                                                                                                                                                                                                                                                                                                                                                                                                                                                                                                                                                                                                                                                                                                                                                                                                                                                                                                                                                                                                                                                                                                                                                                                                                                                                                                                                                                                                                                                                                                                                                                                            | 36,200.00              | 16,742.00              | 46.25%             | 38,650.00          | 6.77%              | 2,450.00         |

| A                                                                                       |                                                   |                                                                                                                                                                                                                                                                                                                                                                                                                                                                                                                                                                                                                                                                                                                                                                                                                                                                                                                                                                                                                                                                                                                                                                                                                                                                                                                                                                                                                                                                                                                                                                                                                                                                                                                                                                                                                                                                                                                                                                                                                                                                                                                                |                                                                                 | Prior Year                                                                    |                                                                           |                                                                                 | Current Year                                                   |                                                                  |
|-----------------------------------------------------------------------------------------|---------------------------------------------------|--------------------------------------------------------------------------------------------------------------------------------------------------------------------------------------------------------------------------------------------------------------------------------------------------------------------------------------------------------------------------------------------------------------------------------------------------------------------------------------------------------------------------------------------------------------------------------------------------------------------------------------------------------------------------------------------------------------------------------------------------------------------------------------------------------------------------------------------------------------------------------------------------------------------------------------------------------------------------------------------------------------------------------------------------------------------------------------------------------------------------------------------------------------------------------------------------------------------------------------------------------------------------------------------------------------------------------------------------------------------------------------------------------------------------------------------------------------------------------------------------------------------------------------------------------------------------------------------------------------------------------------------------------------------------------------------------------------------------------------------------------------------------------------------------------------------------------------------------------------------------------------------------------------------------------------------------------------------------------------------------------------------------------------------------------------------------------------------------------------------------------|---------------------------------------------------------------------------------|-------------------------------------------------------------------------------|---------------------------------------------------------------------------|---------------------------------------------------------------------------------|----------------------------------------------------------------|------------------------------------------------------------------|
| Accou                                                                                   | nt#                                               | -                                                                                                                                                                                                                                                                                                                                                                                                                                                                                                                                                                                                                                                                                                                                                                                                                                                                                                                                                                                                                                                                                                                                                                                                                                                                                                                                                                                                                                                                                                                                                                                                                                                                                                                                                                                                                                                                                                                                                                                                                                                                                                                              | 2020 Prpsd                                                                      | 2020 -1/4/2021                                                                | 2020                                                                      | 2021 Prpsd                                                                      | 2021 Over                                                      | 2021 Over                                                        |
| Primary                                                                                 | Sub                                               | Account Name                                                                                                                                                                                                                                                                                                                                                                                                                                                                                                                                                                                                                                                                                                                                                                                                                                                                                                                                                                                                                                                                                                                                                                                                                                                                                                                                                                                                                                                                                                                                                                                                                                                                                                                                                                                                                                                                                                                                                                                                                                                                                                                   | Budget                                                                          | Unaudited                                                                     | % of Budget                                                               | Budget                                                                          | (Under) %                                                      | (Under) \$                                                       |
| Equipm                                                                                  | nent Ma                                           | aintenance                                                                                                                                                                                                                                                                                                                                                                                                                                                                                                                                                                                                                                                                                                                                                                                                                                                                                                                                                                                                                                                                                                                                                                                                                                                                                                                                                                                                                                                                                                                                                                                                                                                                                                                                                                                                                                                                                                                                                                                                                                                                                                                     |                                                                                 |                                                                               |                                                                           |                                                                                 |                                                                |                                                                  |
| 4312                                                                                    | 21                                                | Backhoe                                                                                                                                                                                                                                                                                                                                                                                                                                                                                                                                                                                                                                                                                                                                                                                                                                                                                                                                                                                                                                                                                                                                                                                                                                                                                                                                                                                                                                                                                                                                                                                                                                                                                                                                                                                                                                                                                                                                                                                                                                                                                                                        | 1,685.00                                                                        | 10,025.00                                                                     | 594.96%                                                                   | 1,685.00                                                                        | 0.00%                                                          | 0.0                                                              |
| 4312                                                                                    | 22                                                | Truck Maint - (Freightliner)                                                                                                                                                                                                                                                                                                                                                                                                                                                                                                                                                                                                                                                                                                                                                                                                                                                                                                                                                                                                                                                                                                                                                                                                                                                                                                                                                                                                                                                                                                                                                                                                                                                                                                                                                                                                                                                                                                                                                                                                                                                                                                   | 913.00                                                                          | 819.00                                                                        | 89.70%                                                                    | 1,500.00                                                                        | 64.29%                                                         | 587.0                                                            |
| 4312                                                                                    | 23                                                | Truck Maint - 2013 Int'l                                                                                                                                                                                                                                                                                                                                                                                                                                                                                                                                                                                                                                                                                                                                                                                                                                                                                                                                                                                                                                                                                                                                                                                                                                                                                                                                                                                                                                                                                                                                                                                                                                                                                                                                                                                                                                                                                                                                                                                                                                                                                                       | 3,500.00                                                                        | 32,369.00                                                                     | 924.83%                                                                   | 3,500.00                                                                        | 0.00%                                                          | 0.                                                               |
| 4312                                                                                    | 24                                                | Grader                                                                                                                                                                                                                                                                                                                                                                                                                                                                                                                                                                                                                                                                                                                                                                                                                                                                                                                                                                                                                                                                                                                                                                                                                                                                                                                                                                                                                                                                                                                                                                                                                                                                                                                                                                                                                                                                                                                                                                                                                                                                                                                         | 7,818.00                                                                        | 9,218.00                                                                      | 117.91%                                                                   | 1,100.00                                                                        | -85.93%                                                        | (6,718.                                                          |
| 4312                                                                                    | 25                                                | Loader                                                                                                                                                                                                                                                                                                                                                                                                                                                                                                                                                                                                                                                                                                                                                                                                                                                                                                                                                                                                                                                                                                                                                                                                                                                                                                                                                                                                                                                                                                                                                                                                                                                                                                                                                                                                                                                                                                                                                                                                                                                                                                                         | 265.00                                                                          | 6,834.00                                                                      | 2578.87%                                                                  | 4,000.00                                                                        | 1409.43%                                                       | 3,735.0                                                          |
| 4312                                                                                    | 26                                                | Sanders                                                                                                                                                                                                                                                                                                                                                                                                                                                                                                                                                                                                                                                                                                                                                                                                                                                                                                                                                                                                                                                                                                                                                                                                                                                                                                                                                                                                                                                                                                                                                                                                                                                                                                                                                                                                                                                                                                                                                                                                                                                                                                                        | 1,736.00                                                                        | 1,899.00                                                                      | 109.39%                                                                   | 2,500.00                                                                        | 44.01%                                                         | 764.                                                             |
| 4312                                                                                    | 27                                                | Plows                                                                                                                                                                                                                                                                                                                                                                                                                                                                                                                                                                                                                                                                                                                                                                                                                                                                                                                                                                                                                                                                                                                                                                                                                                                                                                                                                                                                                                                                                                                                                                                                                                                                                                                                                                                                                                                                                                                                                                                                                                                                                                                          | 3,500.00                                                                        | 3,357.00                                                                      | 95.91%                                                                    | 5,000.00                                                                        | 42.86%                                                         | 1,500.                                                           |
| 4312                                                                                    | 28                                                | Chipper                                                                                                                                                                                                                                                                                                                                                                                                                                                                                                                                                                                                                                                                                                                                                                                                                                                                                                                                                                                                                                                                                                                                                                                                                                                                                                                                                                                                                                                                                                                                                                                                                                                                                                                                                                                                                                                                                                                                                                                                                                                                                                                        | 372.00                                                                          | 1,431.00                                                                      | 384.68%                                                                   | 1,000.00                                                                        | 168.82%                                                        | 628.                                                             |
| 4312                                                                                    | 29                                                | General Equipment                                                                                                                                                                                                                                                                                                                                                                                                                                                                                                                                                                                                                                                                                                                                                                                                                                                                                                                                                                                                                                                                                                                                                                                                                                                                                                                                                                                                                                                                                                                                                                                                                                                                                                                                                                                                                                                                                                                                                                                                                                                                                                              | 2,500.00                                                                        | 7,735.00                                                                      | 309.40%                                                                   | 2,500.00                                                                        | 0.00%                                                          | 0.                                                               |
| 4312                                                                                    | 30                                                | Tools and Supplies                                                                                                                                                                                                                                                                                                                                                                                                                                                                                                                                                                                                                                                                                                                                                                                                                                                                                                                                                                                                                                                                                                                                                                                                                                                                                                                                                                                                                                                                                                                                                                                                                                                                                                                                                                                                                                                                                                                                                                                                                                                                                                             | 3,300.00                                                                        | 29,010.00                                                                     | 879.09%                                                                   | 4,000.00                                                                        | 21.21%                                                         | 700.                                                             |
| 4312                                                                                    | 31                                                | Truck Maint - 2016 Pickup                                                                                                                                                                                                                                                                                                                                                                                                                                                                                                                                                                                                                                                                                                                                                                                                                                                                                                                                                                                                                                                                                                                                                                                                                                                                                                                                                                                                                                                                                                                                                                                                                                                                                                                                                                                                                                                                                                                                                                                                                                                                                                      | 1,700.00                                                                        | 4,565.00                                                                      | 268.53%                                                                   | 2,000.00                                                                        | 17.65%                                                         | 300.                                                             |
| 4312                                                                                    | 32                                                | Truck Maint - 2004 Int'l                                                                                                                                                                                                                                                                                                                                                                                                                                                                                                                                                                                                                                                                                                                                                                                                                                                                                                                                                                                                                                                                                                                                                                                                                                                                                                                                                                                                                                                                                                                                                                                                                                                                                                                                                                                                                                                                                                                                                                                                                                                                                                       | 1,710.00                                                                        | 10,348.00                                                                     | 605.15%                                                                   | 1,710.00                                                                        | 0.00%                                                          | 0.                                                               |
|                                                                                         |                                                   | Total Equipment Maintenance                                                                                                                                                                                                                                                                                                                                                                                                                                                                                                                                                                                                                                                                                                                                                                                                                                                                                                                                                                                                                                                                                                                                                                                                                                                                                                                                                                                                                                                                                                                                                                                                                                                                                                                                                                                                                                                                                                                                                                                                                                                                                                    | 28,999.00                                                                       | 117,610.00                                                                    | 405.57%                                                                   | 30,495.00                                                                       | 5.16%                                                          | 1,496.                                                           |
| Summe                                                                                   |                                                   |                                                                                                                                                                                                                                                                                                                                                                                                                                                                                                                                                                                                                                                                                                                                                                                                                                                                                                                                                                                                                                                                                                                                                                                                                                                                                                                                                                                                                                                                                                                                                                                                                                                                                                                                                                                                                                                                                                                                                                                                                                                                                                                                |                                                                                 |                                                                               |                                                                           |                                                                                 |                                                                |                                                                  |
| 4312                                                                                    | 41                                                | Contracted Services                                                                                                                                                                                                                                                                                                                                                                                                                                                                                                                                                                                                                                                                                                                                                                                                                                                                                                                                                                                                                                                                                                                                                                                                                                                                                                                                                                                                                                                                                                                                                                                                                                                                                                                                                                                                                                                                                                                                                                                                                                                                                                            | 1,200.00                                                                        | 32,724.00                                                                     | 2727.00%                                                                  | 5,000.00                                                                        | 316.67%                                                        | 3,800.                                                           |
| 4312                                                                                    | 42                                                | Road Reconstruction                                                                                                                                                                                                                                                                                                                                                                                                                                                                                                                                                                                                                                                                                                                                                                                                                                                                                                                                                                                                                                                                                                                                                                                                                                                                                                                                                                                                                                                                                                                                                                                                                                                                                                                                                                                                                                                                                                                                                                                                                                                                                                            | 320,000.00                                                                      | 311,311.00                                                                    | 97.28%                                                                    | 220,000.00                                                                      | -31.25%                                                        | (100,000.                                                        |
| 4312                                                                                    | 43                                                | Gravel / Materials                                                                                                                                                                                                                                                                                                                                                                                                                                                                                                                                                                                                                                                                                                                                                                                                                                                                                                                                                                                                                                                                                                                                                                                                                                                                                                                                                                                                                                                                                                                                                                                                                                                                                                                                                                                                                                                                                                                                                                                                                                                                                                             | 27,800.00                                                                       | 11,494.00                                                                     | 41.35%                                                                    | 35,000.00                                                                       | 25.90%                                                         | 7,200.                                                           |
| 4312                                                                                    | 44                                                | Asphalt                                                                                                                                                                                                                                                                                                                                                                                                                                                                                                                                                                                                                                                                                                                                                                                                                                                                                                                                                                                                                                                                                                                                                                                                                                                                                                                                                                                                                                                                                                                                                                                                                                                                                                                                                                                                                                                                                                                                                                                                                                                                                                                        | 125,000.00                                                                      | 1,098.00                                                                      | 0.88%                                                                     | 125,000.00                                                                      | 0.00%                                                          | 0                                                                |
| 4312                                                                                    | 45                                                | Equipment Rental                                                                                                                                                                                                                                                                                                                                                                                                                                                                                                                                                                                                                                                                                                                                                                                                                                                                                                                                                                                                                                                                                                                                                                                                                                                                                                                                                                                                                                                                                                                                                                                                                                                                                                                                                                                                                                                                                                                                                                                                                                                                                                               | 3,500.00                                                                        | 0.00                                                                          | 0.00%                                                                     | 10,000.00                                                                       | 185.71%                                                        | 6,500.                                                           |
| 4312                                                                                    | 46                                                | Roadside Mowing                                                                                                                                                                                                                                                                                                                                                                                                                                                                                                                                                                                                                                                                                                                                                                                                                                                                                                                                                                                                                                                                                                                                                                                                                                                                                                                                                                                                                                                                                                                                                                                                                                                                                                                                                                                                                                                                                                                                                                                                                                                                                                                | 10,000.00                                                                       | 8,138.00                                                                      | 81.38%                                                                    | 10,000.00                                                                       | 0.00%                                                          | 0                                                                |
| 4312                                                                                    | 48                                                | Crack Sealing                                                                                                                                                                                                                                                                                                                                                                                                                                                                                                                                                                                                                                                                                                                                                                                                                                                                                                                                                                                                                                                                                                                                                                                                                                                                                                                                                                                                                                                                                                                                                                                                                                                                                                                                                                                                                                                                                                                                                                                                                                                                                                                  | 11,000.00                                                                       | 0.00                                                                          | 0.00%                                                                     | 11,000.00                                                                       | 0.00%                                                          | 0                                                                |
| 4312                                                                                    | 55                                                | Tree Removal                                                                                                                                                                                                                                                                                                                                                                                                                                                                                                                                                                                                                                                                                                                                                                                                                                                                                                                                                                                                                                                                                                                                                                                                                                                                                                                                                                                                                                                                                                                                                                                                                                                                                                                                                                                                                                                                                                                                                                                                                                                                                                                   | 3,200.00                                                                        | 0.00                                                                          | 0.00%                                                                     | 15,000.00                                                                       | 368.75%                                                        | 11,800                                                           |
|                                                                                         |                                                   | Total Summer Fund                                                                                                                                                                                                                                                                                                                                                                                                                                                                                                                                                                                                                                                                                                                                                                                                                                                                                                                                                                                                                                                                                                                                                                                                                                                                                                                                                                                                                                                                                                                                                                                                                                                                                                                                                                                                                                                                                                                                                                                                                                                                                                              | 501,700.00                                                                      | 364,765.00                                                                    | 72.71%                                                                    | 431,000.00                                                                      | -14.09%                                                        | (70,700                                                          |
| Winter                                                                                  |                                                   |                                                                                                                                                                                                                                                                                                                                                                                                                                                                                                                                                                                                                                                                                                                                                                                                                                                                                                                                                                                                                                                                                                                                                                                                                                                                                                                                                                                                                                                                                                                                                                                                                                                                                                                                                                                                                                                                                                                                                                                                                                                                                                                                |                                                                                 |                                                                               |                                                                           |                                                                                 |                                                                |                                                                  |
| 4312                                                                                    | 61                                                | Contracted Services                                                                                                                                                                                                                                                                                                                                                                                                                                                                                                                                                                                                                                                                                                                                                                                                                                                                                                                                                                                                                                                                                                                                                                                                                                                                                                                                                                                                                                                                                                                                                                                                                                                                                                                                                                                                                                                                                                                                                                                                                                                                                                            | 500.00                                                                          | 705.00                                                                        | 141.00%                                                                   | 11,700.00                                                                       | 2240.00%                                                       | 11,200.                                                          |
| 4312                                                                                    | 63                                                | Materials - Salt/Sand                                                                                                                                                                                                                                                                                                                                                                                                                                                                                                                                                                                                                                                                                                                                                                                                                                                                                                                                                                                                                                                                                                                                                                                                                                                                                                                                                                                                                                                                                                                                                                                                                                                                                                                                                                                                                                                                                                                                                                                                                                                                                                          | 30,600.00                                                                       | 77,967.00                                                                     | 254.79%                                                                   | 40,000.00                                                                       | 30.72%                                                         | 9,400.                                                           |
|                                                                                         |                                                   | Total Winter Fund                                                                                                                                                                                                                                                                                                                                                                                                                                                                                                                                                                                                                                                                                                                                                                                                                                                                                                                                                                                                                                                                                                                                                                                                                                                                                                                                                                                                                                                                                                                                                                                                                                                                                                                                                                                                                                                                                                                                                                                                                                                                                                              | 31,100.00                                                                       | 78,672.00                                                                     | 252.96%                                                                   | 51,700.00                                                                       | 66.24%                                                         | 20,600.                                                          |
| Bridges                                                                                 |                                                   | M                                                                                                                                                                                                                                                                                                                                                                                                                                                                                                                                                                                                                                                                                                                                                                                                                                                                                                                                                                                                                                                                                                                                                                                                                                                                                                                                                                                                                                                                                                                                                                                                                                                                                                                                                                                                                                                                                                                                                                                                                                                                                                                              | 7,000,00                                                                        | 0.00                                                                          | 0.000/                                                                    | 7 000 00                                                                        | 0.000/                                                         |                                                                  |
| 4313                                                                                    | 10                                                | Materials for Bridges and Culverts  Total Bridges                                                                                                                                                                                                                                                                                                                                                                                                                                                                                                                                                                                                                                                                                                                                                                                                                                                                                                                                                                                                                                                                                                                                                                                                                                                                                                                                                                                                                                                                                                                                                                                                                                                                                                                                                                                                                                                                                                                                                                                                                                                                              | 7,980.00<br>7,980.00                                                            | 0.00                                                                          | 0.00%                                                                     | 7,980.00<br>7,980.00                                                            | 0.00%                                                          | 0                                                                |
|                                                                                         |                                                   | =                                                                                                                                                                                                                                                                                                                                                                                                                                                                                                                                                                                                                                                                                                                                                                                                                                                                                                                                                                                                                                                                                                                                                                                                                                                                                                                                                                                                                                                                                                                                                                                                                                                                                                                                                                                                                                                                                                                                                                                                                                                                                                                              |                                                                                 |                                                                               |                                                                           |                                                                                 |                                                                |                                                                  |
|                                                                                         |                                                   |                                                                                                                                                                                                                                                                                                                                                                                                                                                                                                                                                                                                                                                                                                                                                                                                                                                                                                                                                                                                                                                                                                                                                                                                                                                                                                                                                                                                                                                                                                                                                                                                                                                                                                                                                                                                                                                                                                                                                                                                                                                                                                                                |                                                                                 |                                                                               |                                                                           |                                                                                 |                                                                |                                                                  |
| Street L                                                                                |                                                   |                                                                                                                                                                                                                                                                                                                                                                                                                                                                                                                                                                                                                                                                                                                                                                                                                                                                                                                                                                                                                                                                                                                                                                                                                                                                                                                                                                                                                                                                                                                                                                                                                                                                                                                                                                                                                                                                                                                                                                                                                                                                                                                                | 4.500.00                                                                        | 1 522 00                                                                      | 404 520/                                                                  | 1 500 00                                                                        | 0.000/                                                         | 0                                                                |
| Street L<br>4316                                                                        | ightin<br>30                                      | Utility Charges                                                                                                                                                                                                                                                                                                                                                                                                                                                                                                                                                                                                                                                                                                                                                                                                                                                                                                                                                                                                                                                                                                                                                                                                                                                                                                                                                                                                                                                                                                                                                                                                                                                                                                                                                                                                                                                                                                                                                                                                                                                                                                                | 1,500.00                                                                        | 1,523.00                                                                      | 101.53%                                                                   | 1,500.00                                                                        | 0.00%                                                          |                                                                  |
|                                                                                         |                                                   |                                                                                                                                                                                                                                                                                                                                                                                                                                                                                                                                                                                                                                                                                                                                                                                                                                                                                                                                                                                                                                                                                                                                                                                                                                                                                                                                                                                                                                                                                                                                                                                                                                                                                                                                                                                                                                                                                                                                                                                                                                                                                                                                | 1,500.00<br>1,500.00                                                            | 1,523.00<br>1,523.00                                                          | 101.53%<br>101.53%                                                        | 1,500.00<br>1,500.00                                                            | 0.00%<br>0.00%                                                 |                                                                  |
| 4316                                                                                    | 30                                                | Utility Charges                                                                                                                                                                                                                                                                                                                                                                                                                                                                                                                                                                                                                                                                                                                                                                                                                                                                                                                                                                                                                                                                                                                                                                                                                                                                                                                                                                                                                                                                                                                                                                                                                                                                                                                                                                                                                                                                                                                                                                                                                                                                                                                |                                                                                 |                                                                               |                                                                           |                                                                                 |                                                                | 0.                                                               |
| 4316  otal Highvanitation                                                               | 30<br>ways a                                      | Utility Charges Total Street Lighting  nd Streets                                                                                                                                                                                                                                                                                                                                                                                                                                                                                                                                                                                                                                                                                                                                                                                                                                                                                                                                                                                                                                                                                                                                                                                                                                                                                                                                                                                                                                                                                                                                                                                                                                                                                                                                                                                                                                                                                                                                                                                                                                                                              | 1,500.00<br><b>782,876.00</b>                                                   | 1,523.00<br><b>682,204.00</b>                                                 | 101.53%<br>87.14%                                                         | 1,500.00<br><b>740,960.00</b>                                                   | 0.00%<br>- <b>5.35%</b>                                        | 0.<br><b>(41,916.</b>                                            |
| 4316<br>otal Highvanitation<br>4324                                                     | 30<br>ways a                                      | Utility Charges Total Street Lighting                                                                                                                                                                                                                                                                                                                                                                                                                                                                                                                                                                                                                                                                                                                                                                                                                                                                                                                                                                                                                                                                                                                                                                                                                                                                                                                                                                                                                                                                                                                                                                                                                                                                                                                                                                                                                                                                                                                                                                                                                                                                                          | 1,500.00<br><b>782,876.00</b><br>134,990.00                                     | 1,523.00<br><b>682,204.00</b><br>134,990.00                                   | 101.53%<br><b>87.14%</b><br>100.00%                                       | 1,500.00<br><b>740,960.00</b><br>136,107.00                                     | 0.00%<br>- <b>5.35%</b><br>0.83%                               | 0.<br><b>(41,916.</b><br>1,117.                                  |
| 4316  otal Highvanitation                                                               | 30<br>ways a                                      | Utility Charges Total Street Lighting  nd Streets                                                                                                                                                                                                                                                                                                                                                                                                                                                                                                                                                                                                                                                                                                                                                                                                                                                                                                                                                                                                                                                                                                                                                                                                                                                                                                                                                                                                                                                                                                                                                                                                                                                                                                                                                                                                                                                                                                                                                                                                                                                                              | 1,500.00<br><b>782,876.00</b>                                                   | 1,523.00<br><b>682,204.00</b>                                                 | 101.53%<br>87.14%                                                         | 1,500.00<br><b>740,960.00</b>                                                   | 0.00%<br>- <b>5.35%</b>                                        | 0.<br><b>(41,916</b> .<br>1,117.                                 |
| 4316  otal Highwanitation 4324  otal Sanit                                              | 30<br>ways a<br>10<br>ation                       | Utility Charges Total Street Lighting  nd Streets  BCEP Apportionment                                                                                                                                                                                                                                                                                                                                                                                                                                                                                                                                                                                                                                                                                                                                                                                                                                                                                                                                                                                                                                                                                                                                                                                                                                                                                                                                                                                                                                                                                                                                                                                                                                                                                                                                                                                                                                                                                                                                                                                                                                                          | 1,500.00<br><b>782,876.00</b><br>134,990.00                                     | 1,523.00<br><b>682,204.00</b><br>134,990.00                                   | 101.53%<br><b>87.14%</b><br>100.00%                                       | 1,500.00<br><b>740,960.00</b><br>136,107.00                                     | 0.00%<br>- <b>5.35%</b><br>0.83%                               | 0 <b>(41,916</b><br>1,117                                        |
| 4316  otal Highwanitation 4324  otal Sanit ealth Adminis                                | ways a  10 ation                                  | Utility Charges Total Street Lighting  nd Streets  BCEP Apportionment                                                                                                                                                                                                                                                                                                                                                                                                                                                                                                                                                                                                                                                                                                                                                                                                                                                                                                                                                                                                                                                                                                                                                                                                                                                                                                                                                                                                                                                                                                                                                                                                                                                                                                                                                                                                                                                                                                                                                                                                                                                          | 1,500.00<br>782,876.00<br>134,990.00<br>134,990.00                              | 1,523.00<br>682,204.00<br>134,990.00<br>134,990.00                            | 87.14%<br>100.00%<br>100.00%                                              | 1,500.00 740,960.00 136,107.00 136,107.00                                       | 0.00%<br>-5.35%<br>0.83%<br>0.83%                              | 0<br>(41,916)<br>1,117<br>1,117                                  |
| 4316  otal Highvanitation 4324  otal Sanit ealth Adminit 4411                           | ways a  10 ation  stratio 10                      | Utility Charges Total Street Lighting  Ind Streets  BCEP Apportionment  In Health Officer                                                                                                                                                                                                                                                                                                                                                                                                                                                                                                                                                                                                                                                                                                                                                                                                                                                                                                                                                                                                                                                                                                                                                                                                                                                                                                                                                                                                                                                                                                                                                                                                                                                                                                                                                                                                                                                                                                                                                                                                                                      | 1,500.00 782,876.00 134,990.00 134,990.00 500.00                                | 1,523.00<br>682,204.00<br>134,990.00<br>134,990.00                            | 101.53%<br>87.14%<br>100.00%<br>100.00%                                   | 1,500.00 740,960.00 136,107.00 136,107.00                                       | 0.00%<br>-5.35%<br>0.83%<br>0.83%                              | 0<br>(41,916<br>1,117<br>1,117                                   |
| 4316  otal Highwanitation 4324  otal Sanit ealth Adminis                                | ways a  10 ation                                  | Utility Charges Total Street Lighting  nd Streets  BCEP Apportionment  n Health Officer Health Officer Expenses                                                                                                                                                                                                                                                                                                                                                                                                                                                                                                                                                                                                                                                                                                                                                                                                                                                                                                                                                                                                                                                                                                                                                                                                                                                                                                                                                                                                                                                                                                                                                                                                                                                                                                                                                                                                                                                                                                                                                                                                                | 1,500.00 782,876.00 134,990.00 134,990.00 500.00 1.00                           | 1,523.00<br>682,204.00<br>134,990.00<br>134,990.00<br>500.00                  | 101.53%<br>87.14%<br>100.00%<br>100.00%<br>100.00%                        | 1,500.00 740,960.00 136,107.00 136,107.00 500.00 1.00                           | 0.00% -5.35%  0.83% 0.83%  0.00% 0.00%                         | 0. (41,916. 1,117. 1,117.                                        |
| 4316  otal Highvanitation 4324  otal Sanit ealth Adminit 4411                           | ways a  10 ation  stratio 10                      | Utility Charges Total Street Lighting  Ind Streets  BCEP Apportionment  In Health Officer                                                                                                                                                                                                                                                                                                                                                                                                                                                                                                                                                                                                                                                                                                                                                                                                                                                                                                                                                                                                                                                                                                                                                                                                                                                                                                                                                                                                                                                                                                                                                                                                                                                                                                                                                                                                                                                                                                                                                                                                                                      | 1,500.00 782,876.00 134,990.00 134,990.00 500.00                                | 1,523.00<br>682,204.00<br>134,990.00<br>134,990.00                            | 101.53%<br>87.14%<br>100.00%<br>100.00%                                   | 1,500.00 740,960.00 136,107.00 136,107.00                                       | 0.00%<br>-5.35%<br>0.83%<br>0.83%                              | 0. (41,916. 1,117. 1,117.                                        |
| otal Highwanitation 4324 otal Sanith Adminis 4411 4411                                  | 30 ways a 10 ation stratio 10 11                  | Utility Charges Total Street Lighting  Ind Streets  BCEP Apportionment  Health Officer Health Officer Expenses Total Administration                                                                                                                                                                                                                                                                                                                                                                                                                                                                                                                                                                                                                                                                                                                                                                                                                                                                                                                                                                                                                                                                                                                                                                                                                                                                                                                                                                                                                                                                                                                                                                                                                                                                                                                                                                                                                                                                                                                                                                                            | 1,500.00 782,876.00 134,990.00 134,990.00 500.00 1.00 501.00                    | 1,523.00<br><b>682,204.00</b><br>134,990.00<br>134,990.00<br>500.00<br>500.00 | 101.53%  87.14%  100.00%  100.00%  0.00%  99.80%                          | 1,500.00 740,960.00 136,107.00 136,107.00 500.00 1.00 501.00                    | 0.00% -5.35%  0.83%  0.83%  0.00%  0.00%  0.00%                | 0 (41,916.<br>1,117.<br>1,117.<br>0 0                            |
| datal Highwanitation<br>4324<br>otal Sanit<br>ealth<br>Adminis<br>4411<br>4411          | 30 ways a 10 ation stratio 10 11                  | Utility Charges Total Street Lighting  Ind Streets  BCEP Apportionment  Health Officer Health Officer Expenses Total Administration                                                                                                                                                                                                                                                                                                                                                                                                                                                                                                                                                                                                                                                                                                                                                                                                                                                                                                                                                                                                                                                                                                                                                                                                                                                                                                                                                                                                                                                                                                                                                                                                                                                                                                                                                                                                                                                                                                                                                                                            | 1,500.00 782,876.00 134,990.00 134,990.00 500.00 1.00 501.00                    | 1,523.00 682,204.00 134,990.00 134,990.00 500.00 500.00                       | 101.53%<br>87.14%<br>100.00%<br>100.00%<br>100.00%                        | 1,500.00  740,960.00  136,107.00  136,107.00  500.00  1.00  501.00              | 0.00% -5.35%  0.83% 0.83%  0.00% 0.00%                         | 0 (41,916)<br>1,117<br>1,117<br>0 0<br>0                         |
| 4316  otal Highwanitation 4324 otal Sanit ealth Adminis 4411 4411 Animal                | 30 ways a 10 ation stratio 10 11                  | Utility Charges Total Street Lighting  Ind Streets  BCEP Apportionment  Health Officer Health Officer Expenses Total Administration                                                                                                                                                                                                                                                                                                                                                                                                                                                                                                                                                                                                                                                                                                                                                                                                                                                                                                                                                                                                                                                                                                                                                                                                                                                                                                                                                                                                                                                                                                                                                                                                                                                                                                                                                                                                                                                                                                                                                                                            | 1,500.00 782,876.00 134,990.00 134,990.00 500.00 1.00 501.00                    | 1,523.00<br><b>682,204.00</b><br>134,990.00<br>134,990.00<br>500.00<br>500.00 | 101.53%  87.14%  100.00%  100.00%  0.00%  99.80%                          | 1,500.00 740,960.00 136,107.00 136,107.00 500.00 1.00 501.00                    | 0.00% -5.35%  0.83%  0.83%  0.00%  0.00%  0.00%                | 0 (41,916<br>1,117<br>1,117<br>0 0<br>0                          |
| otal Highwanitation 4324 otal Sanith Adminis 4411 4411 Animal 4414 Health /             | ways a  10 ration  stratio 10 11  Contro          | Utility Charges Total Street Lighting  Ind Streets  BCEP Apportionment  In Health Officer Health Officer Expenses Total Administration  DI ACO Expenses Total ACO Expenses Interest Aco Expenses Total ACO Expenses                                                                                                                                                                                                                                                                                                                                                                                                                                                                                                                                                                                                                                                                                                                                                                                                                                                                                                                                                                                                                                                                                                                                                                                                                                                                                                                                                                                                                                                                                                                                                                                                                                                                                                                                                                                                             | 1,500.00 782,876.00 134,990.00 134,990.00 500.00 1.00 501.00                    | 1,523.00 682,204.00 134,990.00 134,990.00 500.00 500.00 0.00 0.00 0.00        | 101.53%  87.14%  100.00%  100.00%  0.00%  99.80%  0.00%  0.00%            | 1,500.00 740,960.00 136,107.00 136,107.00 500.00 1.00 501.00 1.00 1.00          | 0.00% -5.35%  0.83% 0.83%  0.00% 0.00% 0.00% 0.00%             | 0 (41,916.<br>1,117.<br>1,117.<br>0 0 0 0                        |
| 4316  otal Highwanitation 4324  otal Sanit  Adminis 4411 4411  Animal 4414  Health 4415 | ways a  10 ation  stratio 10 11  Contro 10 Agenci | Utility Charges Total Street Lighting  Ind Streets  BCEP Apportionment  In Health Officer Health Officer Expenses Total Administration  Indicate Aco Expenses Total ACO Expenses Total ACO Expenses Total ACO Expenses Total ACO Expenses  Indicate Aco Expe | 1,500.00 782,876.00 134,990.00 134,990.00 500.00 1.00 501.00 1.00 1.00 3,900.00 | 1,523.00 682,204.00 134,990.00 134,990.00 500.00 0.00 0.00 0.00 3,900.00      | 101.53%  87.14%  100.00%  100.00%  100.00%  99.80%  0.00%  0.00%  100.00% | 1,500.00 740,960.00 136,107.00 136,107.00 500.00 1.00 501.00 1.00 1.00 3,900.00 | 0.00%  -5.35%  0.83%  0.83%  0.00%  0.00%  0.00%  0.00%  0.00% | 0. (41,916.  1,117. 1,117.  0. 0. 0. 0. 0. 0.                    |
| otal Highwanitation 4324 otal Sanith Adminis 4411 4411 Animal 4414 Health /             | ways a  10 ration  stratio 10 11  Contro          | Utility Charges Total Street Lighting  Ind Streets  BCEP Apportionment  In Health Officer Health Officer Expenses Total Administration  DI ACO Expenses Total ACO Expenses Interest Aco Expenses Total ACO Expenses                                                                                                                                                                                                                                                                                                                                                                                                                                                                                                                                                                                                                                                                                                                                                                                                                                                                                                                                                                                                                                                                                                                                                                                                                                                                                                                                                                                                                                                                                                                                                                                                                                                                                                                                                                                                             | 1,500.00 782,876.00 134,990.00 134,990.00 500.00 1.00 501.00                    | 1,523.00 682,204.00 134,990.00 134,990.00 500.00 500.00 0.00 0.00 0.00        | 101.53%  87.14%  100.00%  100.00%  0.00%  99.80%  0.00%  0.00%            | 1,500.00 740,960.00 136,107.00 136,107.00 500.00 1.00 501.00 1.00 1.00          | 0.00% -5.35%  0.83% 0.83%  0.00% 0.00% 0.00% 0.00%             | 0.<br>0.<br>(41,916.<br>1,117.<br>1,117.<br>0.<br>0.<br>0.<br>0. |

|                   |               |                                                | FY 2021 B                     | udget - DRAFT                 |                                       |                               |                        |                          |
|-------------------|---------------|------------------------------------------------|-------------------------------|-------------------------------|---------------------------------------|-------------------------------|------------------------|--------------------------|
|                   |               | <u>-</u>                                       | 2000 5                        | Prior Year                    |                                       |                               | Current Year           |                          |
| Accou<br>Primary  |               | Account Name                                   | 2020 Prpsd<br>Budget          | 2020 -1/4/2021<br>Unaudited   | 2020<br>% of Budget                   | 2021 Prpsd<br>Budget          | 2021 Over<br>(Under) % | 2021 Over<br>(Under) \$  |
| M-16              |               |                                                |                               |                               |                                       |                               |                        |                          |
| Welfare<br>Admini | istratio      | n                                              |                               |                               |                                       |                               |                        |                          |
| 4441              | 10            | Welfare Officer                                | 6.000.00                      | 6,000.00                      | 100.00%                               | 6,000.00                      | 0.00%                  | 0.00                     |
| 4441              | 11            | Communications                                 | 550.00                        | 713.00                        | 129.64%                               | 500.00                        | -9.09%                 | (50.00)                  |
|                   |               | Total Administration                           | 6,550.00                      | 6,713.00                      | 102.49%                               | 6,500.00                      | -0.76%                 | (50.00                   |
| Vendor            |               |                                                | 0.500.00                      | 0.407.00                      | 00.000/                               | 0.500.00                      | 0.000/                 | 0.00                     |
| 4445              | 20            | Vendor Payments  Total Vendor Payments         | 8,500.00<br>8,500.00          | 2,407.00<br>2,407.00          | 28.32%<br>28.32%                      | 8,500.00<br>8,500.00          | 0.00%<br>0.00%         | 0.00                     |
|                   |               | Total Veriuoi Fayinents                        | 0,500.00                      | 2,407.00                      | 20.32 /6                              | 0,500.00                      | 0.0076                 | 0.00                     |
| Total Welfa       | are           |                                                | 15,050.00                     | 9,120.00                      | 60.60%                                | 15,000.00                     | -0.33%                 | (50.00)                  |
| Culture an        | d Recr        | eation                                         |                               |                               |                                       |                               |                        |                          |
| Carpen            |               |                                                |                               |                               |                                       |                               |                        |                          |
| 4520              | 21            | Electric                                       | 700.00                        | 478.00                        | 68.29%                                | 700.00                        | 0.00%                  | 0.00                     |
| 4520<br>4520      | 22<br>23      | Portable Toilets  Mowing and Field Maintenance | 1,200.00<br>6,500.00          | 1,140.00<br>6,154.00          | 95.00%                                | 1,200.00<br>5,500.00          | 0.00%<br>-15.38%       | 0.00                     |
| 4520              | 24            | Other Maintenance and Supplies                 | 500.00                        | 6,154.00                      | 94.68%<br>122.80%                     | 1,500.00                      | 200.00%                | (1,000.00<br>1,000.00    |
| 4320              | 24            | Total Carpenter Park                           | 8,900.00                      | 8,386.00                      | 94.22%                                | 8,900.00                      | 0.00%                  | 0.00                     |
|                   |               |                                                | 2,223.22                      | 5,555.55                      | · · · · · · · · · · · · · · · · · · · | 5,555.55                      | 5.557.5                |                          |
| Library           |               |                                                |                               |                               |                                       |                               |                        |                          |
| 4550              | 10            | Annual Disbursement                            | 24,650.00                     | 31,300.00                     | 126.98%                               | 23,800.00                     | -3.45%                 | (850.00                  |
| 4520              | 22            | Wages & Taxes                                  | 58,493.00                     | 48,948.00<br>80,248.00        | 83.68%                                | 62,387.00                     | 6.66%                  | 3,894.00                 |
|                   |               | Total Library                                  | 83,143.00                     | 80,248.00                     | 96.52%                                | 86,187.00                     | 3.66%                  | 3,044.00                 |
| Other 0<br>4589   | Culture<br>10 | and Recreation Old Home Days                   | 2.000.00                      | 958.00                        | 47.90%                                | 2,000.00                      | 0.00%                  | 0.00                     |
| 4509              | 10            | Total Other Culture & Recreation               | 2,000.00                      | 958.00                        | 47.90%                                | 2.000.00                      | 0.00%                  | 0.00                     |
|                   |               |                                                | 2,000.00                      | 330.00                        | 47.5070                               | 2,000.00                      | 0.0070                 | 0.00                     |
| Heritag           | je Com        | mission                                        |                               |                               |                                       |                               |                        |                          |
| 4589              | 20            | General Expenses                               | 950.00                        | 1,389.00                      | 146.21%                               | 950.00                        | 0.00%                  | 0.00                     |
|                   |               | Total Heritage                                 | 950.00                        | 1,389.00                      | 146.21%                               | 950.00                        | 0.00%                  | 0.00                     |
| Histori           | cal Soc       | ciety                                          |                               |                               |                                       |                               |                        |                          |
| 4589              | 30            | General Expenses                               | 1,200.00                      | 1,198.00                      | 99.83%                                | 1,800.00                      | 50.00%                 | 600.00                   |
| 000               |               | Total Historical Society                       | 1,200.00                      | 1,198.00                      | 99.83%                                | 1,800.00                      | 50.00%                 | 600.00                   |
|                   |               | •                                              |                               |                               |                                       |                               |                        |                          |
|                   |               | Commission                                     |                               |                               |                                       |                               |                        |                          |
| 4589              | 40            | General Expenses                               | 1.00                          | 0.00                          | 0.00%                                 | 1.00                          | 0.00%                  | 0.00                     |
|                   |               | Total Agricultural Commission                  | 1.00                          | 0.00                          | 0.00%                                 | 1.00                          | 0.00%                  | 0.00                     |
| Total Cultu       | ire and       | Recreation                                     | 96,194.00                     | 92,179.00                     | 95.83%                                | 99,838.00                     | 3.79%                  | 3,644.00                 |
| Conservati        |               |                                                |                               |                               |                                       |                               |                        |                          |
| 4611              | 20            | Commission Expenses                            | 900.00                        | 150.00                        | 16.67%                                | 1,300.00                      | 44.44%                 | 400.00                   |
| Total Cons        | servatio      | on                                             | 900.00                        | 150.00                        | 16.67%                                | 1,300.00                      | 44.44%                 | 400.00                   |
| Debt Servi        |               |                                                |                               |                               |                                       |                               |                        |                          |
| 4723              | 00            | Interest on Tax Anticipation Notes             | 1.00                          | 0.00                          | 0.00%                                 | 1.00                          | 0.00%                  | 0.00                     |
| Total Debt        | Servic        | e                                              | 1.00                          | 0.00                          | 0.00%                                 | 1.00                          | 0.00%                  | 0.00                     |
| Capital Ou        |               | •                                              |                               |                               |                                       |                               |                        |                          |
| 4902              | 03            | 2017 Highway Plow Truck (Expires 2022)         | 40,326.00                     | 40,534.00                     | 100.52%                               | 40,326.00                     | 100.00%                | 0.00                     |
| 4902              | 14            | 2014 Highway Backhoe/Loader (Expires 2022)     | 10,729.00                     | 10,728.73                     | 100.00%                               | 10,729.00                     | 100.00%                | 0.00                     |
|                   |               | Town Server                                    | 12 046 00                     | 12 046 00                     | 100 000/                              | 13,318.00                     | 100.00%                | 13,318.00                |
| Total Canit       | tal Out       | Cardiac Monitor Lease lay (Leases)             | 12,846.00<br><b>63,901.00</b> | 12,846.00<br><b>64,108.73</b> | 100.00%<br>100.33%                    | 12,846.00<br><b>77,219.00</b> | 100.00%<br>100.00%     | 0.00<br><b>13,318.00</b> |
| •                 |               | ,                                              | 00,001.00                     | 5 <del>-</del> 3, 100.73      |                                       | ,213.00                       | 100.00 /0              |                          |
| Total Oper        | ating E       | Budget                                         | 2,736,176.00                  | 2,660,783.73                  | 97.24%                                | 2,777,403.00                  | 1.51%                  | 41,227.00                |
|                   |               |                                                |                               |                               |                                       |                               |                        |                          |

|                                                       |                                                                 | -                                              | Prior Year                                     |                             |                                                | Current Year            |                                      |
|-------------------------------------------------------|-----------------------------------------------------------------|------------------------------------------------|------------------------------------------------|-----------------------------|------------------------------------------------|-------------------------|--------------------------------------|
| Account #<br>Primary Sub                              | Account Name                                                    | 2020 Prpsd<br>Budget                           | 2020 -1/4/2021<br>Unaudited                    | 2020<br>% of Budget         | 2021 Prpsd<br>Budget                           | 2021 Over<br>(Under) %  | 2021 Over<br>(Under) \$              |
| apital Outlay                                         |                                                                 |                                                |                                                |                             |                                                |                         |                                      |
| Land and Impr                                         | rovements                                                       |                                                |                                                |                             |                                                |                         |                                      |
| 4901                                                  |                                                                 |                                                |                                                |                             |                                                |                         |                                      |
|                                                       | Parking ares for Conservation                                   | 2,000.00                                       | 1,150.00                                       |                             |                                                |                         |                                      |
|                                                       | Town Forest Maintenance                                         | 5,000.00                                       | 600.00                                         |                             |                                                |                         |                                      |
| Machinery Ve                                          | hicles and Equipment                                            |                                                |                                                |                             |                                                |                         |                                      |
| 4902 10                                               | Forestry Fire Fighter Equipment                                 | 3,800.00                                       | 3,745.00                                       |                             | 3,700.00                                       |                         |                                      |
| 4902                                                  | Selectmen's Office Computer Upgrade<br>Heavy Rescue             | 12,000.00                                      |                                                |                             |                                                |                         |                                      |
|                                                       | Power Cot for Ambulance                                         |                                                |                                                |                             |                                                |                         |                                      |
|                                                       | Highway Plow Truck                                              |                                                |                                                |                             | 3,000.00                                       |                         |                                      |
|                                                       | SČBA Filling Station Ambulance                                  |                                                |                                                |                             | 97,652.00                                      |                         |                                      |
|                                                       | Cardiac Monitors                                                |                                                |                                                |                             |                                                |                         |                                      |
|                                                       | Extrication Speaders/Accessories                                | 15,000.00                                      | 14,950.00                                      | _                           | 40= 000 00                                     |                         |                                      |
|                                                       | Highway 1-Ton Dump Truck Highway Pickup                         |                                                |                                                |                             | 107,000.00                                     |                         |                                      |
|                                                       | Pressure Washer                                                 |                                                |                                                |                             | -                                              |                         |                                      |
| -                                                     | FD Service Plan Lucas Devices                                   | 7,300.00                                       |                                                |                             |                                                |                         |                                      |
| -                                                     | Police Radio                                                    | .,000.00                                       |                                                | #DIV/0!                     |                                                |                         |                                      |
| Buildings                                             |                                                                 |                                                |                                                |                             | ,                                              |                         |                                      |
| 4903                                                  | New Municipal Building                                          |                                                |                                                |                             |                                                |                         |                                      |
|                                                       | Fire Gear Extractor and Dryer Fire Exhaust Removal System       | 18,500.00<br>56,750.00                         | 21,307.00<br>56,662.00                         | 99.84%                      |                                                |                         |                                      |
|                                                       | Highway Salt Shed Roof                                          | 50,750.00                                      | 50,002.00                                      | 99.04%                      | 40,000.00                                      |                         |                                      |
| Infrastructure                                        | riigiiway dait diled 1001                                       |                                                |                                                |                             | 40,000.00                                      |                         |                                      |
| 4909                                                  |                                                                 |                                                |                                                |                             |                                                |                         |                                      |
|                                                       | Town Owned Parking Lots                                         |                                                |                                                |                             |                                                |                         |                                      |
|                                                       | Playground Total Capital Outlay                                 | 120,350.00                                     | 97,264.00                                      | 80.82%                      | 251,352.00                                     | 100.00%<br>108.85%      | 131,002.0                            |
|                                                       | Total Capital Outlay                                            | 120,350.00                                     | 91,204.00                                      | 00.02%                      | 251,352.00                                     | 100.05%                 | 131,002.00                           |
| nterfund Operatin                                     | ng Transfers Out                                                |                                                |                                                |                             |                                                |                         |                                      |
|                                                       | pecial Revenue Funds                                            |                                                |                                                |                             |                                                |                         |                                      |
| 4912                                                  | Heritage Fund #15                                               |                                                |                                                |                             |                                                |                         |                                      |
|                                                       |                                                                 |                                                |                                                |                             |                                                |                         |                                      |
|                                                       | apital Resereve Funds                                           | 100 000 00                                     | 40.000.00                                      | 40.000/                     | 07.000.00                                      |                         |                                      |
| 4915                                                  |                                                                 | 180,000.00                                     | 18,000.00                                      | 10.00%                      | 97,000.00                                      |                         |                                      |
| Transfers to Tr                                       | rust and Agency Funds                                           |                                                |                                                |                             | •                                              |                         |                                      |
| 4916                                                  | and the second second                                           | 30,000.00                                      | 30,000.00                                      |                             | 40,000.00                                      |                         |                                      |
|                                                       | Total Interfund Operating Transfers Out                         | 210,000.00                                     | 48,000.00                                      | 22.86%                      | 137,000.00                                     |                         |                                      |
|                                                       |                                                                 |                                                |                                                |                             |                                                |                         |                                      |
| Other Warrant Arti                                    |                                                                 |                                                |                                                |                             | 4,000.00                                       |                         |                                      |
|                                                       | Zoning Ordinance Update Radar Speen Signs                       | 6,100.00                                       | 6,100.00                                       |                             | 4,000.00                                       |                         |                                      |
|                                                       | Master Plan Update                                              | 4,000.00                                       | 3,000.00                                       |                             |                                                |                         |                                      |
|                                                       | Extrication Cutter for Fire Department Building Permit Software |                                                |                                                |                             |                                                |                         |                                      |
|                                                       | Total Other Warrant Articles                                    | 10,100.00                                      | 3,000.00                                       | 29.70%                      | 4,000.00                                       |                         |                                      |
|                                                       | ay, Transfers Out, and Other Warrant Ar                         | 340,450.00                                     | 148,264.00                                     | 43.55%                      | 392,352.00                                     | 15.25%                  | 51,902.0                             |
|                                                       | 3,                                                              |                                                |                                                |                             |                                                |                         |                                      |
| otal Capital Outla<br>otal Budget                     |                                                                 | 3,076,626.00                                   | 2,809,047.73                                   | 91.30%                      | 3,169,755.00                                   | 3.03%                   |                                      |
| otal Capital Outla<br>otal Budget<br>ess Estimated Re |                                                                 | 3,076,626.00<br>(1,311,743.00)<br>1,764,883.00 | 2,809,047.73<br>(1,344,780.00)<br>1,464,267.73 | 91.30%<br>102.52%<br>82.97% | 3,169,755.00<br>(1,384,783.00)<br>1,784,972.00 | 3.03%<br>5.57%<br>1.14% | 93,129.00<br>(73,040.00<br>20,089.00 |

| Notes |  |
|-------|--|
|       |  |
|       |  |
|       |  |
|       |  |
|       |  |
|       |  |
|       |  |
|       |  |
|       |  |
|       |  |
|       |  |
|       |  |
|       |  |
|       |  |
|       |  |
|       |  |
|       |  |
|       |  |
|       |  |
|       |  |
|       |  |
|       |  |
|       |  |
|       |  |
|       |  |
|       |  |
|       |  |

### REGULATORY FINANCIAL STATEMENTS

For the fiscal year ended December 31, 2020

Independent Auditor's Report Statement of Appropriations and Taxes Assessed Summary Inventory of Valuation - Form MS-1 Statement of 2020 Property Tax Rate Statement of Historic Tax Rates Report of the Tax Collector – MS-61 Report of the Town Clerk Statement of the Trustees of Trust Funds Treasurer's Report Statement of the Investment Funds Statement of Employee Earnings Schedule of Town Property Financial Report of the Budget MS-535