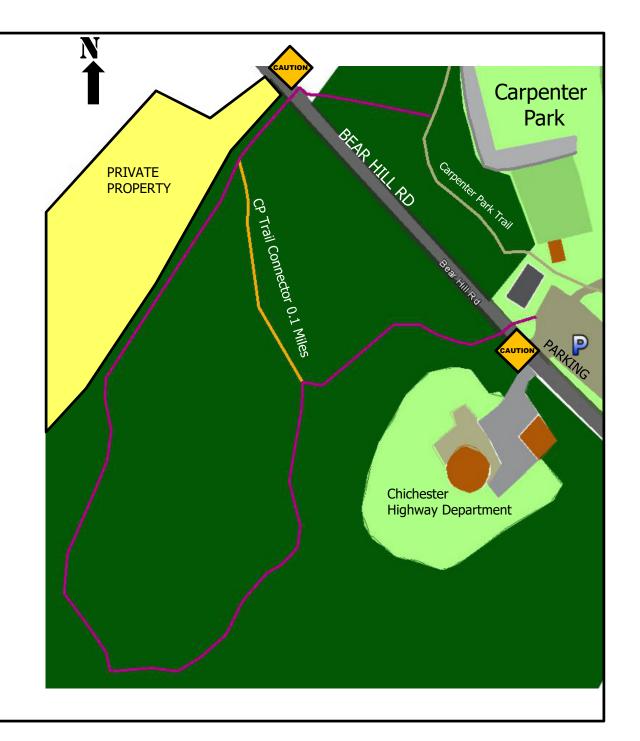

## **CP TRAIL**

PARKS & RECREATION COMMITTEE 54 MAIN STREET CHICHESTER NH 03258

LENGTH: 0.49 MILES SURFACE: DIRT

## Please Observe the Following:

Do not disturb plants or animals Keep to marked trails Respect Private Property near trails Carry out all trash and litter Clean up after your pet

Hiking Trail

Connector Trail

Structures

Use Carpenter Park Parking Lot. No public parking at Highway Garage

No formal trail crossing use caution Crossing Bear Hill Road

**Private Property** 

## **CP TRAIL INFORMATION**

The CP Trail is a 0.49 mile loop on the west side of Bear Hill Road adjacent to Carpenter Park. This side of Bear Hill Road is the location of the Chichester Highway Garage. The terrain is wooded and moderately hilly. The trail is unimproved and is dirt. Parking for this trail is in the Main Parking Lot at Carpenter Park. You can access the CP Trail by crossing Bear Hill Road. The trail is just north of the Highway Garage Driveway.

The trail is well marked but other trails connect into it. Please respect private property when using the CP trail.