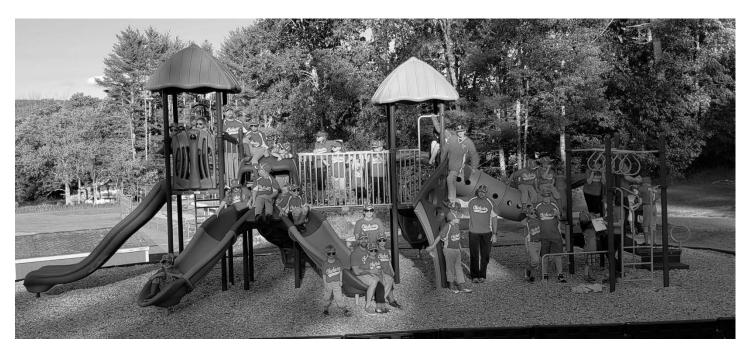

## REPORT OF THE SELECTMEN 2019

2019 was a year that the community came together for some fun community events. Old Home day was a fun family event that was enjoyed by many. The Charrette Team continues to improve the Greenspace located at Town Hall. The gazebo is now there with beautiful benches and plantings making the area a place to sit and reflect. The Parks & Recreation Commission and CYA worked to replace our old playground with a beautiful new one. This playground has been enjoyed by all.