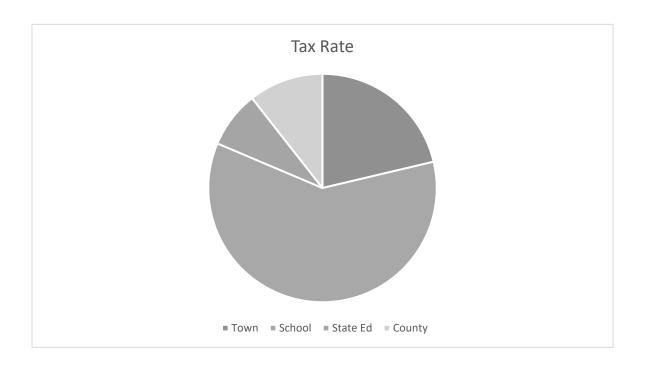

|

## **Statement of the 2019 Tax Rate**

**\$23.40** per \$1,000 of property valuation

| Town            | \$<br>5.18  |  |
|-----------------|-------------|--|
| School          | \$<br>13.72 |  |
| State Education | \$<br>1.89  |  |
| County          | \$<br>2.61  |  |
| Total           | \$<br>23.40 |  |



## **Statement of Historic Tax Rates**

|                        | 2018        | 2017        | 2016        | 2015        |        | 2014  |
|------------------------|-------------|-------------|-------------|-------------|--------|-------|
| Town                   | \$<br>4.99  | \$<br>5.57  | \$<br>5.58  | \$<br>5.36  | \$     | 6.07  |
| School                 | \$<br>14.07 | \$<br>16.85 | \$<br>16.36 | \$<br>15.52 | \$     | 15.12 |
| <b>State Education</b> | \$<br>1.88  | \$<br>2.37  | \$<br>2.37  | \$<br>2.53  | \$     | 2.47  |
| County                 | \$<br>2.48  | \$<br>2.93  | \$<br>3.00  | \$<br>2.96  | <br>\$ | 3.14  |
| Total                  | \$<br>23.42 | \$<br>27.31 | \$<br>27.31 | \$<br>26.37 | \$     | 25.32 |

## **Report of the Tax Collector - MS-61**



**New Hamps