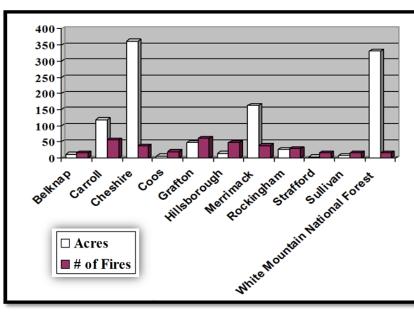

:17) a fire permit is required for all outside burning, unless the ground is completely covered with snow. Fire permits are also available online in most towns and may be obtained by visiting <u>www.NHfirepermit.com</u>. The burning of household waste is prohibited by the Air Resources Division of the Department of Environmental Services (DES). You are encouraged to contact the local fire department or DES at 603-271-3503 or <u>www.des.nh.gov</u> for more information. Safe open burning requires your diligence and responsibility. Thank you for helping us to protect New Hampshire's forest resources. For more information please contact the Division of Forests & Lands at (603) 271-2214, or online at <u>www.nhdfl.org</u>.

2016 WILDLAND FIRE STATISTICS (All fires reported as of December 2016)



| HISTORICAL DATA |                    |                 |  |  |
|-----------------|--------------------|-----------------|--|--|
| YEAR            | NUMBER<br>of FIRES | ACRES<br>BURNED |  |  |
| 2016            | 351                | 1090            |  |  |
| 2015            | 124                | 635             |  |  |
| 2014            | 112                | 72              |  |  |
| 2013            | 182                | 144             |  |  |
| 2012            | 318                | 206             |  |  |

| CAUSES OF FIRES REPORTED<br>(These numbers do not include the WMNF) |         |          |          |         |          |           |           |        |
|---------------------------------------------------------------------|---------|----------|----------|---------|------