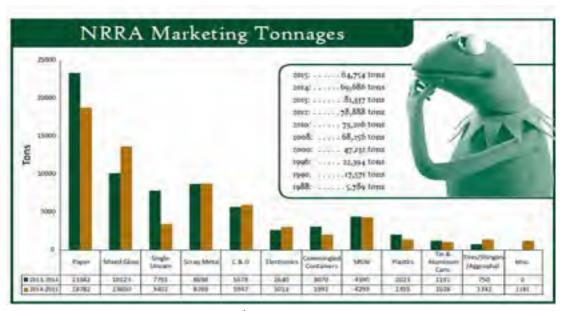

Town of Chichester, NH FY 2016 Budget - DRAFT

|                          |                                                                                                                                                                                                                                                                                                                                                                                                                                                                                                                                                                                                                                                                                                                                                                                                                                                                                                                                                                                                                                                                                                                                                                                                                                                                                                                                                                                                                                                                                                                                                                                                                                                                                                                                                                                                                                                                                                                                                                                                                                                                                                                                |                                                                                                                                                                                                                                                                                                                                                                                                                                                                                                                                                                                                                                                                                                                                                                                                                                                                                                                                                                                                                                                                                                                                                                                                                                                                                                                                                                                                                                                                                                                                                                                                                                                                                                                                                                                                                                                                                                                                                                                                                                                                                                                                | Y 2016 Budget - DRAFT                |                      |                   |  |
|--------------------------|--------------------------------------------------------------------------------------------------------------------------------------------------------------------------------------------------------------------------------------------------------------------------------------------------------------------------------------------------------------------------------------------------------------------------------------------------------------------------------------------------------------------------------------------------------------------------------------------------------------------------------------------------------------------------------------------------------------------------------------------------------------------------------------------------------------------------------------------------------------------------------------------------------------------------------------------------------------------------------------------------------------------------------------------------------------------------------------------------------------------------------------------------------------------------------------------------------------------------------------------------------------------------------------------------------------------------------------------------------------------------------------------------------------------------------------------------------------------------------------------------------------------------------------------------------------------------------------------------------------------------------------------------------------------------------------------------------------------------------------------------------------------------------------------------------------------------------------------------------------------------------------------------------------------------------------------------------------------------------------------------------------------------------------------------------------------------------------------------------------------------------|--------------------------------------------------------------------------------------------------------------------------------------------------------------------------------------------------------------------------------------------------------------------------------------------------------------------------------------------------------------------------------------------------------------------------------------------------------------------------------------------------------------------------------------------------------------------------------------------------------------------------------------------------------------------------------------------------------------------------------------------------------------------------------------------------------------------------------------------------------------------------------------------------------------------------------------------------------------------------------------------------------------------------------------------------------------------------------------------------------------------------------------------------------------------------------------------------------------------------------------------------------------------------------------------------------------------------------------------------------------------------------------------------------------------------------------------------------------------------------------------------------------------------------------------------------------------------------------------------------------------------------------------------------------------------------------------------------------------------------------------------------------------------------------------------------------------------------------------------------------------------------------------------------------------------------------------------------------------------------------------------------------------------------------------------------------------------------------------------------------------------------|--------------------------------------|----------------------|-------------------|--|
| Account #                |                                                                                                                                                                                                                                                                                                                                                                                                                                                                                                                                                                                                                                                                                                                                                                                                                                                                                                                                                                                                                                                                                                                                                                                                                                                                                                                                                                                                                                                                                                                                                                                                                                                                                                                                                                                                                                                                                                                                                                                                                                                                                                                                | The second secon | Prior Year<br>2015 Presd 2015 Actual |                      | Year<br>2016 Over |  |
| Primary Sub              | Account Name                                                                                                                                                                                                                                                                                                                                                                                                                                                                                                                                                                                                                                                                                                                                                                                                                                                                                                                                                                                                                                                                                                                                                                                                                                                                                                                                                                                                                                                                                                                                                                                                                                                                                                                                                                                                                                                                                                                                                                                                                                                                                                                   | Budget                                                                                                                                                                                                                                                                                                                                                                                                                                                                                                                                                                                                                                                                                                                                                                                                                                                                                                                                                                                                                                                                                                                                                                                                                                                                                                                                                                                                                                                                                                                                                                                                                                                                                                                                                                                                                                                                                                                                                                                                                                                                                                                         | 12/31/2015                           | 2016 Prpsd<br>Budget | (Under) \$        |  |
| Equipment Mai            | ntenance                                                                                                                                                                                                                                                                                                                                                                                                                                                                                                                                                                                                                                                                                                                                                                                                                                                                                                                                                                                                                                                                                                                                                                                                                                                                                                                                                                                                                                                                                                                                                                                                                                                                                                                                                                                                                                                                                                                                                                                                                                                                                                                       |                                                                                                                                                                                                                                                                                                                                                                                                                                                                                                                                                                                                                                                                                                                                                                                                                                                                                                                                                                                                                                                                                                                                                                                                                                                                                                                                                                                                                                                                                                                                                                                                                                                                                                                                                                                                                                                                                                                                                                                                                                                                                                                                |                                      |                      |                   |  |
| 4312 21                  | Backhon/Loader                                                                                                                                                                                                                                                                                                                                                                                                                                                                                                                                                                                                                                                                                                                                                                                                                                                                                                                                                                                                                                                                                                                                                                                                                                                                                                                                                                                                                                                                                                                                                                                                                                                                                                                                                                                                                                                                                                                                                                                                                                                                                                                 | 786.00                                                                                                                                                                                                                                                                                                                                                                                                                                                                                                                                                                                                                                                                                                                                                                                                                                                                                                                                                                                                                                                                                                                                                                                                                                                                                                                                                                                                                                                                                                                                                                                                                                                                                                                                                                                                                                                                                                                                                                                                                                                                                                                         | 331.26                               | 500.00               | (286.0            |  |
| 4312 22                  | Truck Maint - 1997 Ford                                                                                                                                                                                                                                                                                                                                                                                                                                                                                                                                                                                                                                                                                                                                                                                                                                                                                                                                                                                                                                                                                                                                                                                                                                                                                                                                                                                                                                                                                                                                                                                                                                                                                                                                                                                                                                                                                                                                                                                                                                                                                                        | 1,800.00                                                                                                                                                                                                                                                                                                                                                                                                                                                                                                                                                                                                                                                                                                                                                                                                                                                                                                                                                                                                                                                                                                                                                                                                                                                                                                                                                                                                                                                                                                                                                                                                                                                                                                                                                                                                                                                                                                                                                                                                                                                                                                                       | 1,471.88                             | 1,800.00             | 0.0               |  |
| 4312 23                  | Truck Maint - 2012 Inff                                                                                                                                                                                                                                                                                                                                                                                                                                                                                                                                                                                                                                                                                                                                                                                                                                                                                                                                                                                                                                                                                                                                                                                                                                                                                                                                                                                                                                                                                                                                                                                                                                                                                                                                                                                                                                                                                                                                                                                                                                                                                                        | 700.00                                                                                                                                                                                                                                                                                                                                                                                                                                                                                                                                                                                                                                                                                                                                                                                                                                                                                                                                                                                                                                                                                                                                                                                                                                                                                                                                                                                                                                                                                                                                                                                                                                                                                                                                                                                                                                                                                                                                                                                                                                                                                                                         | 2,358.30                             | 1,000.00             | 300.0             |  |
| 4312 24                  | Grader                                                                                                                                                                                                                                                                                                                                                                                                                                                                                                                                                                                                                                                                                                                                                                                                                                                                                                                                                                                                                                                                                                                                                                                                                                                                                                                                                                                                                                                                                                                                                                                                                                                                                                                                                                                                                                                                                                                                                                                                                                                                                                                         | 1,500.00                                                                                                                                                                                                                                                                                                                                                                                                                                                                                                                                                                                                                                                                                                                                                                                                                                                                                                                                                                                                                                                                                                                                                                                                                                                                                                                                                                                                                                                                                                                                                                                                                                                                                                                                                                                                                                                                                                                                                                                                                                                                                                                       | 981,13                               | 1,500.00             | (300.0            |  |
| 4312 25                  | Loader                                                                                                                                                                                                                                                                                                                                                                                                                                                                                                                                                                                                                                                                                                                                                                                                                                                                                                                                                                                                                                                                                                                                                                                                                                                                                                                                                                                                                                                                                                                                                                                                                                                                                                                                                                                                                                                                                                                                                                                                                                                                                                                         | 2,000,00                                                                                                                                                                                                                                                                                                                                                                                                                                                                                                                                                                                                                                                                                                                                                                                                                                                                                                                                                                                                                                                                                                                                                                                                                                                                                                                                                                                                                                                                                                                                                                                                                                                                                                                                                                                                                                                                                                                                                                                                                                                                                                                       | 1,010.50                             | 2,300.00             | 300.0             |  |
| 4312 20                  | Sanders                                                                                                                                                                                                                                                                                                                                                                                                                                                                                                                                                                                                                                                                                                                                                                                                                                                                                                                                                                                                                                                                                                                                                                                                                                                                                                                                                                                                                                                                                                                                                                                                                                                                                                                                                                                                                                                                                                                                                                                                                                                                                                                        | 1,700.00                                                                                                                                                                                                                                                                                                                                                                                                                                                                                                                                                                                                                                                                                                                                                                                                                                                                                                                                                                                                                                                                                                                                                                                                                                                                                                                                                                                                                                                                                                                                                                                                                                                                                                                                                                                                                                                                                                                                                                                                                                                                                                                       | 1,291.37                             | 1,700.00             | 0.0               |  |
| 4312 27                  | Plows.                                                                                                                                                                                                                                                                                                                                                                                                                                                                                                                                                                                                                                                                                                                                                                                                                                                                                                                                                                                                                                                                                                                                                                                                                                                                                                                                                                                                                                                                                                                                                                                                                                                                                                                                                                                                                                                                                                                                                                                                                                                                                                                         | 2,900.00                                                                                                                                                                                                                                                                                                                                                                                                                                                                                                                                                                                                                                                                                                                                                                                                                                                                                                                                                                                                                                                                                                                                                                                                                                                                                                                                                                                                                                                                                                                                                                                                                                                                                                                                                                                                                                                                                                                                                                                                                                                                                                                       | 3,519.08                             | 2,900.00             | 0.0               |  |
| 4312 28                  | Chioper                                                                                                                                                                                                                                                                                                                                                                                                                                                                                                                                                                                                                                                                                                                                                                                                                                                                                                                                                                                                                                                                                                                                                                                                                                                                                                                                                                                                                                                                                                                                                                                                                                                                                                                                                                                                                                                                                                                                                                                                                                                                                                                        | 800.00                                                                                                                                                                                                                                                                                                                                                                                                                                                                                                                                                                                                                                                                                                                                                                                                                                                                                                                                                                                                                                                                                                                                                                                                                                                                                                                                                                                                                                                                                                                                                                                                                                                                                                                                                                                                                                                                                                                                                                                                                                                                                                                         | 38.43                                | 800.00               | 0.0               |  |
| 4312 29                  | General Equipment                                                                                                                                                                                                                                                                                                                                                                                                                                                                                                                                                                                                                                                                                                                                                                                                                                                                                                                                                                                                                                                                                                                                                                                                                                                                                                                                                                                                                                                                                                                                                                                                                                                                                                                                                                                                                                                                                                                                                                                                                                                                                                              | 1,800.00                                                                                                                                                                                                                                                                                                                                                                                                                                                                                                                                                                                                                                                                                                                                                                                                                                                                                                                                                                                                                                                                                                                                                                                                                                                                                                                                                                                                                                                                                                                                                                                                                                                                                                                                                                                                                                                                                                                                                                                                                                                                                                                       | 1,856.63                             | 1,800.00             | 0.0               |  |
| 4312 30                  | Tools and Supplies                                                                                                                                                                                                                                                                                                                                                                                                                                                                                                                                                                                                                                                                                                                                                                                                                                                                                                                                                                                                                                                                                                                                                                                                                                                                                                                                                                                                                                                                                                                                                                                                                                                                                                                                                                                                                                                                                                                                                                                                                                                                                                             | 2,900.00                                                                                                                                                                                                                                                                                                                                                                                                                                                                                                                                                                                                                                                                                                                                                                                                                                                                                                                                                                                                                                                                                                                                                                                                                                                                                                                                                                                                                                                                                                                                                                                                                                                                                                                                                                                                                                                                                                                                                                                                                                                                                                                       | 3,271.18                             | 2,900.00             | 0.0               |  |
| 4312 31                  | Truck Maint - 2005 Chevy                                                                                                                                                                                                                                                                                                                                                                                                                                                                                                                                                                                                                                                                                                                                                                                                                                                                                                                                                                                                                                                                                                                                                                                                                                                                                                                                                                                                                                                                                                                                                                                                                                                                                                                                                                                                                                                                                                                                                                                                                                                                                                       | 2,500.00                                                                                                                                                                                                                                                                                                                                                                                                                                                                                                                                                                                                                                                                                                                                                                                                                                                                                                                                                                                                                                                                                                                                                                                                                                                                                                                                                                                                                                                                                                                                                                                                                                                                                                                                                                                                                                                                                                                                                                                                                                                                                                                       | 3,479.25                             | 1,500.00             | (1,000.0          |  |
| 4312 32                  | Truck Maint - 2004 Inff                                                                                                                                                                                                                                                                                                                                                                                                                                                                                                                                                                                                                                                                                                                                                                                                                                                                                                                                                                                                                                                                                                                                                                                                                                                                                                                                                                                                                                                                                                                                                                                                                                                                                                                                                                                                                                                                                                                                                                                                                                                                                                        | 3,000.00                                                                                                                                                                                                                                                                                                                                                                                                                                                                                                                                                                                                                                                                                                                                                                                                                                                                                                                                                                                                                                                                                                                                                                                                                                                                                                                                                                                                                                                                                                                                                                                                                                                                                                                                                                                                                                                                                                                                                                                                                                                                                                                       | 4,895.24                             | 3,700.00             | 700.0             |  |
| -225                     | Total Equipment Maintenance                                                                                                                                                                                                                                                                                                                                                                                                                                                                                                                                                                                                                                                                                                                                                                                                                                                                                                                                                                                                                                                                                                                                                                                                                                                                                                                                                                                                                                                                                                                                                                                                                                                                                                                                                                                                                                                                                                                                                                                                                                                                                                    | 22,656.00                                                                                                                                                                                                                                                                                                                                                                                                                                                                                                                                                                                                                                                                                                                                                                                                                                                                                                                                                                                                                                                                                                                                                                                                                                                                                                                                                                                                                                                                                                                                                                                                                                                                                                                                                                                                                                                                                                                                                                                                                                                                                                                      | 24,504.07                            | 22,400.00            | (286,0            |  |
| Summer Fund              |                                                                                                                                                                                                                                                                                                                                                                                                                                                                                                                                                                                                                                                                                                                                                                                                                                                                                                                                                                                                                                                                                                                                                                                                                                                                                                                                                                                                                                                                                                                                                                                                                                                                                                                                                                                                                                                                                                                                                                                                                                                                                                                                |                                                                                                                                                                                                                                                                                                                                                                                                                                                                                                                                                                                                                                                                                                                                                                                                                                                                                                                                                                                                                                                                                                                                                                                                                                                                                                                                                                                                                                                                                                                                                                                                                                                                                                                                                                                                                                                                                                                                                                                                                                                                                                                                |                                      |                      |                   |  |
| 4312 41                  | Contracted Services                                                                                                                                                                                                                                                                                                                                                                                                                                                                                                                                                                                                                                                                                                                                                                                                                                                                                                                                                                                                                                                                                                                                                                                                                                                                                                                                                                                                                                                                                                                                                                                                                                                                                                                                                                                                                                                                                                                                                                                                                                                                                                            | 600.00                                                                                                                                                                                                                                                                                                                                                                                                                                                                                                                                                                                                                                                                                                                                                                                                                                                                                                                                                                                                                                                                                                                                                                                                                                                                                                                                                                                                                                                                                                                                                                                                                                                                                                                                                                                                                                                                                                                                                                                                                                                                                                                         |                                      | 600.00               | 0.0               |  |
| 4312 42                  | Road Reconstruction                                                                                                                                                                                                                                                                                                                                                                                                                                                                                                                                                                                                                                                                                                                                                                                                                                                                                                                                                                                                                                                                                                                                                                                                                                                                                                                                                                                                                                                                                                                                                                                                                                                                                                                                                                                                                                                                                                                                                                                                                                                                                                            | 250,000.00                                                                                                                                                                                                                                                                                                                                                                                                                                                                                                                                                                                                                                                                                                                                                                                                                                                                                                                                                                                                                                                                                                                                                                                                                                                                                                                                                                                                                                                                                                                                                                                                                                                                                                                                                                                                                                                                                                                                                                                                                                                                                                                     | 239,296.65                           | 300,000.00           | 50,000.0          |  |
| 4312 43                  | Gravel / Materials                                                                                                                                                                                                                                                                                                                                                                                                                                                                                                                                                                                                                                                                                                                                                                                                                                                                                                                                                                                                                                                                                                                                                                                                                                                                                                                                                                                                                                                                                                                                                                                                                                                                                                                                                                                                                                                                                                                                                                                                                                                                                                             | 17,500.00                                                                                                                                                                                                                                                                                                                                                                                                                                                                                                                                                                                                                                                                                                                                                                                                                                                                                                                                                                                                                                                                                                                                                                                                                                                                                                                                                                                                                                                                                                                                                                                                                                                                                                                                                                                                                                                                                                                                                                                                                                                                                                                      | 20,899.83                            | 18,500.00            | 1,000.0           |  |
| 4312 44                  | Asphalt                                                                                                                                                                                                                                                                                                                                                                                                                                                                                                                                                                                                                                                                                                                                                                                                                                                                                                                                                                                                                                                                                                                                                                                                                                                                                                                                                                                                                                                                                                                                                                                                                                                                                                                                                                                                                                                                                                                                                                                                                                                                                                                        | 120,000.00                                                                                                                                                                                                                                                                                                                                                                                                                                                                                                                                                                                                                                                                                                                                                                                                                                                                                                                                                                                                                                                                                                                                                                                                                                                                                                                                                                                                                                                                                                                                                                                                                                                                                                                                                                                                                                                                                                                                                                                                                                                                                                                     | 123,812.18                           | 90,000.00            | (30,000.0         |  |
| 4312 45                  | Equipment Rental                                                                                                                                                                                                                                                                                                                                                                                                                                                                                                                                                                                                                                                                                                                                                                                                                                                                                                                                                                                                                                                                                                                                                                                                                                                                                                                                                                                                                                                                                                                                                                                                                                                                                                                                                                                                                                                                                                                                                                                                                                                                                                               | 1.00                                                                                                                                                                                                                                                                                                                                                                                                                                                                                                                                                                                                                                                                                                                                                                                                                                                                                                                                                                                                                                                                                                                                                                                                                                                                                                                                                                                                                                                                                                                                                                                                                                                                                                                                                                                                                                                                                                                                                                                                                                                                                                                           | 480.00                               | 500.00               | 499.0             |  |
| 4312 46                  | Roadside Mowing                                                                                                                                                                                                                                                                                                                                                                                                                                                                                                                                                                                                                                                                                                                                                                                                                                                                                                                                                                                                                                                                                                                                                                                                                                                                                                                                                                                                                                                                                                                                                                                                                                                                                                                                                                                                                                                                                                                                                                                                                                                                                                                | 5.500.00                                                                                                                                                                                                                                                                                                                                                                                                                                                                                                                                                                                                                                                                                                                                                                                                                                                                                                                                                                                                                                                                                                                                                                                                                                                                                                                                                                                                                                                                                                                                                                                                                                                                                                                                                                                                                                                                                                                                                                                                                                                                                                                       | 8,327.50                             | 6,000.00             | 500.0             |  |
| 4312 55                  | Tree Removal                                                                                                                                                                                                                                                                                                                                                                                                                                                                                                                                                                                                                                                                                                                                                                                                                                                                                                                                                                                                                                                                                                                                                                                                                                                                                                                                                                                                                                                                                                                                                                                                                                                                                                                                                                                                                                                                                                                                                                                                                                                                                                                   | 3,000.00                                                                                                                                                                                                                                                                                                                                                                                                                                                                                                                                                                                                                                                                                                                                                                                                                                                                                                                                                                                                                                                                                                                                                                                                                                                                                                                                                                                                                                                                                                                                                                                                                                                                                                                                                                                                                                                                                                                                                                                                                                                                                                                       | 64.44                                | 1,500.00             | (1,500.0          |  |
| 4012 00                  | Total Summer Fund                                                                                                                                                                                                                                                                                                                                                                                                                                                                                                                                                                                                                                                                                                                                                                                                                                                                                                                                                                                                                                                                                                                                                                                                                                                                                                                                                                                                                                                                                                                                                                                                                                                                                                                                                                                                                                                                                                                                                                                                                                                                                                              | 396,601,00                                                                                                                                                                                                                                                                                                                                                                                                                                                                                                                                                                                                                                                                                                                                                                                                                                                                                                                                                                                                                                                                                                                                                                                                                                                                                                                                                                                                                                                                                                                                                                                                                                                                                                                                                                                                                                                                                                                                                                                                                                                                                                                     | 390.880.60                           | 417,100.00           | 20,499.0          |  |
|                          | Total Sulfimer Fund                                                                                                                                                                                                                                                                                                                                                                                                                                                                                                                                                                                                                                                                                                                                                                                                                                                                                                                                                                                                                                                                                                                                                                                                                                                                                                                                                                                                                                                                                                                                                                                                                                                                                                                                                                                                                                                                                                                                                                                                                                                                                                            | 380,001.00                                                                                                                                                                                                                                                                                                                                                                                                                                                                                                                                                                                                                                                                                                                                                                                                                                                                                                                                                                                                                                                                                                                                                                                                                                                                                                                                                                                                                                                                                                                                                                                                                                                                                                                                                                                                                                                                                                                                                                                                                                                                                                                     | 390,000,00                           | 417,100,00           | 20,400.0          |  |
| Winter Fund              | W. Tokson Com                                                                                                                                                                                                                                                                                                                                                                                                                                                                                                                                                                                                                                                                                                                                                                                                                                                                                                                                                                                                                                                                                                                                                                                                                                                                                                                                                                                                                                                                                                                                                                                                                                                                                                                                                                                                                                                                                                                                                                                                                                                                                                                  | X13.14                                                                                                                                                                                                                                                                                                                                                                                                                                                                                                                                                                                                                                                                                                                                                                                                                                                                                                                                                                                                                                                                                                                                                                                                                                                                                                                                                                                                                                                                                                                                                                                                                                                                                                                                                                                                                                                                                                                                                                                                                                                                                                                         |                                      | 41275                |                   |  |
| 4312 61                  | Contracted Services                                                                                                                                                                                                                                                                                                                                                                                                                                                                                                                                                                                                                                                                                                                                                                                                                                                                                                                                                                                                                                                                                                                                                                                                                                                                                                                                                                                                                                                                                                                                                                                                                                                                                                                                                                                                                                                                                                                                                                                                                                                                                                            | 500.00                                                                                                                                                                                                                                                                                                                                                                                                                                                                                                                                                                                                                                                                                                                                                                                                                                                                                                                                                                                                                                                                                                                                                                                                                                                                                                                                                                                                                                                                                                                                                                                                                                                                                                                                                                                                                                                                                                                                                                                                                                                                                                                         |                                      | 500.00               | .0                |  |
| 4312 63                  | Materials - Salt/Sand                                                                                                                                                                                                                                                                                                                                                                                                                                                                                                                                                                                                                                                                                                                                                                                                                                                                                                                                                                                                                                                                                                                                                                                                                                                                                                                                                                                                                                                                                                                                                                                                                                                                                                                                                                                                                                                                                                                                                                                                                                                                                                          | 38,000.00                                                                                                                                                                                                                                                                                                                                                                                                                                                                                                                                                                                                                                                                                                                                                                                                                                                                                                                                                                                                                                                                                                                                                                                                                                                                                                                                                                                                                                                                                                                                                                                                                                                                                                                                                                                                                                                                                                                                                                                                                                                                                                                      | 33,534.26                            | 27,000.00            | (11,000.0         |  |
|                          | Total Winter Fund                                                                                                                                                                                                                                                                                                                                                                                                                                                                                                                                                                                                                                                                                                                                                                                                                                                                                                                                                                                                                                                                                                                                                                                                                                                                                                                                                                                                                                                                                                                                                                                                                                                                                                                                                                                                                                                                                                                                                                                                                                                                                                              | 38,500.00                                                                                                                                                                                                                                                                                                                                                                                                                                                                                                                                                                                                                                                                                                                                                                                                                                                                                                                                                                                                                                                                                                                                                                                                                                                                                                                                                                                                                                                                                                                                                                                                                                                                                                                                                                                                                                                                                                                                                                                                                                                                                                                      | 33,534.26                            | 27,500.00            | [11,000.          |  |
| Bridges                  |                                                                                                                                                                                                                                                                                                                                                                                                                                                                                                                                                                                                                                                                                                                                                                                                                                                                                                                                                                                                                                                                                                                                                                                                                                                                                                                                                                                                                                                                                                                                                                                                                                                                                                                                                                                                                                                                                                                                                                                                                                                                                                                                |                                                                                                                                                                                                                                                                                                                                                                                                                                                                                                                                                                                                                                                                                                                                                                                                                                                                                                                                                                                                                                                                                                                                                                                                                                                                                                                                                                                                                                                                                                                                                                                                                                                                                                                                                                                                                                                                                                                                                                                                                                                                                                                                |                                      |                      |                   |  |
| 4313 10                  | Malerials for Bridges and Culverts                                                                                                                                                                                                                                                                                                                                                                                                                                                                                                                                                                                                                                                                                                                                                                                                                                                                                                                                                                                                                                                                                                                                                                                                                                                                                                                                                                                                                                                                                                                                                                                                                                                                                                                                                                                                                                                                                                                                                                                                                                                                                             | 8,750.00                                                                                                                                                                                                                                                                                                                                                                                                                                                                                                                                                                                                                                                                                                                                                                                                                                                                                                                                                                                                                                                                                                                                                                                                                                                                                                                                                                                                                                                                                                                                                                                                                                                                                                                                                                                                                                                                                                                                                                                                                                                                                                                       | 5,912.40                             | 8,750.00             | 0.0               |  |
|                          | Total Bridges                                                                                                                                                                                                                                                                                                                                                                                                                                                                                                                                                                                                                                                                                                                                                                                                                                                                                                                                                                                                                                                                                                                                                                                                                                                                                                                                                                                                                                                                                                                                                                                                                                                                                                                                                                                                                                                                                                                                                                                                                                                                                                                  | 8,750.00                                                                                                                                                                                                                                                                                                                                                                                                                                                                                                                                                                                                                                                                                                                                                                                                                                                                                                                                                                                                                                                                                                                                                                                                                                                                                                                                                                                                                                                                                                                                                                                                                                                                                                                                                                                                                                                                                                                                                                                                                                                                                                                       | 5,912.40                             | 8,750.00             | 0.0               |  |
| Street Lighting          |                                                                                                                                                                                                                                                                                                                                                                                                                                                                                                                                                                                                                                                                                                                                                                                                                                                                                                                                                                                                                                                                                                                                                                                                                                                                                                                                                                                                                                                                                                                                                                                                                                                                                                                                                                                                                                                                                                                                                                                                                                                                                                                                |                                                                                                                                                                                                                                                                                                                                                                                                                                                                                                                                                                                                                                                                                                                                                                                                                                                                                                                                                                                                                                                                                                                                                                                                                                                                                                                                                                                                                                                                                                                                                                                                                                                                                                                                                                                                                                                                                                                                                                                                                                                                                                                                |                                      |                      |                   |  |
| 4316 30                  | Utility Charges                                                                                                                                                                                                                                                                                                                                                                                                                                                                                                                                                                                                                                                                                                                                                                                                                                                                                                                                                                                                                                                                                                                                                                                                                                                                                                                                                                                                                                                                                                                                                                                                                                                                                                                                                                                                                                                                                                                                                                                                                                                                                                                | 1,400.00                                                                                                                                                                                                                                                                                                                                                                                                                                                                                                                                                                                                                                                                                                                                                                                                                                                                                                                                                                                                                                                                                                                                                                                                                                                                                                                                                                                                                                                                                                                                                                                                                                                                                                                                                                                                                                                                                                                                                                                                                                                                                                                       | 1,601.94                             | 1,400.00             | 0.0               |  |
|                          | Total Street Lighting                                                                                                                                                                                                                                                                                                                                                                                                                                                                                                                                                                                                                                                                                                                                                                                                                                                                                                                                                                                                                                                                                                                                                                                                                                                                                                                                                                                                                                                                                                                                                                                                                                                                                                                                                                                                                                                                                                                                                                                                                                                                                                          | 1,400.00                                                                                                                                                                                                                                                                                                                                                                                                                                                                                                                                                                                                                                                                                                                                                                                                                                                                                                                                                                                                                                                                                                                                                                                                                                                                                                                                                                                                                                                                                                                                                                                                                                                                                                                                                                                                                                                                                                                                                                                                                                                                                                                       | 1,601.94                             | 1,400.00             | 0.0               |  |
| otal Highways and        | Streets                                                                                                                                                                                                                                                                                                                                                                                                                                                                                                                                                                                                                                                                                                                                                                                                                                                                                                                                                                                                                                                                                                                                                                                                                                                                                                                                                                                                                                                                                                                                                                                                                                                                                                                                                                                                                                                                                                                                                                                                                                                                                                                        | 645,387.00                                                                                                                                                                                                                                                                                                                                                                                                                                                                                                                                                                                                                                                                                                                                                                                                                                                                                                                                                                                                                                                                                                                                                                                                                                                                                                                                                                                                                                                                                                                                                                                                                                                                                                                                                                                                                                                                                                                                                                                                                                                                                                                     | 680,344.21                           | 631,065.00           | (14,322.0         |  |
| a de la composição       |                                                                                                                                                                                                                                                                                                                                                                                                                                                                                                                                                                                                                                                                                                                                                                                                                                                                                                                                                                                                                                                                                                                                                                                                                                                                                                                                                                                                                                                                                                                                                                                                                                                                                                                                                                                                                                                                                                                                                                                                                                                                                                                                |                                                                                                                                                                                                                                                                                                                                                                                                                                                                                                                                                                                                                                                                                                                                                                                                                                                                                                                                                                                                                                                                                                                                                                                                                                                                                                                                                                                                                                                                                                                                                                                                                                                                                                                                                                                                                                                                                                                                                                                                                                                                                                                                | 25.72.00                             |                      | 10.20             |  |
| Sanitation<br>4324 10    | BCEP Apportionment                                                                                                                                                                                                                                                                                                                                                                                                                                                                                                                                                                                                                                                                                                                                                                                                                                                                                                                                                                                                                                                                                                                                                                                                                                                                                                                                                                                                                                                                                                                                                                                                                                                                                                                                                                                                                                                                                                                                                                                                                                                                                                             | 93,327.00                                                                                                                                                                                                                                                                                                                                                                                                                                                                                                                                                                                                                                                                                                                                                                                                                                                                                                                                                                                                                                                                                                                                                                                                                                                                                                                                                                                                                                                                                                                                                                                                                                                                                                                                                                                                                                                                                                                                                                                                                                                                                                                      | 93,326.79                            | 93,327.00            | 0.0               |  |
| otal Sanitation          | DOC: PROPRIORISM                                                                                                                                                                                                                                                                                                                                                                                                                                                                                                                                                                                                                                                                                                                                                                                                                                                                                                                                                                                                                                                                                                                                                                                                                                                                                                                                                                                                                                                                                                                                                                                                                                                                                                                                                                                                                                                                                                                                                                                                                                                                                                               | 93,327.00                                                                                                                                                                                                                                                                                                                                                                                                                                                                                                                                                                                                                                                                                                                                                                                                                                                                                                                                                                                                                                                                                                                                                                                                                                                                                                                                                                                                                                                                                                                                                                                                                                                                                                                                                                                                                                                                                                                                                                                                                                                                                                                      | 93,326.79                            | 93,327.00            | 0.0               |  |
|                          |                                                                                                                                                                                                                                                                                                                                                                                                                                                                                                                                                                                                                                                                                                                                                                                                                                                                                                                                                                                                                                                                                                                                                                                                                                                                                                                                                                                                                                                                                                                                                                                                                                                                                                                                                                                                                                                                                                                                                                                                                                                                                                                                |                                                                                                                                                                                                                                                                                                                                                                                                                                                                                                                                                                                                                                                                                                                                                                                                                                                                                                                                                                                                                                                                                                                                                                                                                                                                                                                                                                                                                                                                                                                                                                                                                                                                                                                                                                                                                                                                                                                                                                                                                                                                                                                                | e sie de la                          | 1000000              |                   |  |
| Realth<br>Administration |                                                                                                                                                                                                                                                                                                                                                                                                                                                                                                                                                                                                                                                                                                                                                                                                                                                                                                                                                                                                                                                                                                                                                                                                                                                                                                                                                                                                                                                                                                                                                                                                                                                                                                                                                                                                                                                                                                                                                                                                                                                                                                                                |                                                                                                                                                                                                                                                                                                                                                                                                                                                                                                                                                                                                                                                                                                                                                                                                                                                                                                                                                                                                                                                                                                                                                                                                                                                                                                                                                                                                                                                                                                                                                                                                                                                                                                                                                                                                                                                                                                                                                                                                                                                                                                                                |                                      |                      |                   |  |
| A Collection of the Alle |                                                                                                                                                                                                                                                                                                                                                                                                                                                                                                                                                                                                                                                                                                                                                                                                                                                                                                                                                                                                                                                                                                                                                                                                                                                                                                                                                                                                                                                                                                                                                                                                                                                                                                                                                                                                                                                                                                                                                                                                                                                                                                                                | 500.00                                                                                                                                                                                                                                                                                                                                                                                                                                                                                                                                                                                                                                                                                                                                                                                                                                                                                                                                                                                                                                                                                                                                                                                                                                                                                                                                                                                                                                                                                                                                                                                                                                                                                                                                                                                                                                                                                                                                                                                                                                                                                                                         |                                      | ****                 |                   |  |
| 4411 10                  | Health Officer                                                                                                                                                                                                                                                                                                                                                                                                                                                                                                                                                                                                                                                                                                                                                                                                                                                                                                                                                                                                                                                                                                                                                                                                                                                                                                                                                                                                                                                                                                                                                                                                                                                                                                                                                                                                                                                                                                                                                                                                                                                                                                                 | 500.00                                                                                                                                                                                                                                                                                                                                                                                                                                                                                                                                                                                                                                                                                                                                                                                                                                                                                                                                                                                                                                                                                                                                                                                                                                                                                                                                                                                                                                                                                                                                                                                                                                                                                                                                                                                                                                                                                                                                                                                                                                                                                                                         | 500,00                               | 500,00               | 0,4               |  |
| 4411 11                  | Health Officer Expenses                                                                                                                                                                                                                                                                                                                                                                                                                                                                                                                                                                                                                                                                                                                                                                                                                                                                                                                                                                                                                                                                                                                                                                                                                                                                                                                                                                                                                                                                                                                                                                                                                                                                                                                                                                                                                                                                                                                                                                                                                                                                                                        | 1,00                                                                                                                                                                                                                                                                                                                                                                                                                                                                                                                                                                                                                                                                                                                                                                                                                                                                                                                                                                                                                                                                                                                                                                                                                                                                                                                                                                                                                                                                                                                                                                                                                                                                                                                                                                                                                                                                                                                                                                                                                                                                                                                           | 35,00                                | 1.00                 | 9,0               |  |
|                          | Total Administration                                                                                                                                                                                                                                                                                                                                                                                                                                                                                                                                                                                                                                                                                                                                                                                                                                                                                                                                                                                                                                                                                                                                                                                                                                                                                                                                                                                                                                                                                                                                                                                                                                                                                                                                                                                                                                                                                                                                                                                                                                                                                                           | 591,00                                                                                                                                                                                                                                                                                                                                                                                                                                                                                                                                                                                                                                                                                                                                                                                                                                                                                                                                                                                                                                                                                                                                                                                                                                                                                                                                                                                                                                                                                                                                                                                                                                                                                                                                                                                                                                                                                                                                                                                                                                                                                                                         | 535,00                               | 501.00               | 9.0               |  |
| Animal Control           | Charles and the Charles and th |                                                                                                                                                                                                                                                                                                                                                                                                                                                                                                                                                                                                                                                                                                                                                                                                                                                                                                                                                                                                                                                                                                                                                                                                                                                                                                                                                                                                                                                                                                                                                                                                                                                                                                                                                                                                                                                                                                                                                                                                                                                                                                                                |                                      |                      |                   |  |
| 4414 10                  | ACO Expenses                                                                                                                                                                                                                                                                                                                                                                                                                                                                                                                                                                                                                                                                                                                                                                                                                                                                                                                                                                                                                                                                                                                                                                                                                                                                                                                                                                                                                                                                                                                                                                                                                                                                                                                                                                                                                                                                                                                                                                                                                                                                                                                   | 1.00                                                                                                                                                                                                                                                                                                                                                                                                                                                                                                                                                                                                                                                                                                                                                                                                                                                                                                                                                                                                                                                                                                                                                                                                                                                                                                                                                                                                                                                                                                                                                                                                                                                                                                                                                                                                                                                                                                                                                                                                                                                                                                                           | 34.93                                | 1,00                 | 0.1               |  |
|                          | Total ACO Expenses                                                                                                                                                                                                                                                                                                                                                                                                                                                                                                                                                                                                                                                                                                                                                                                                                                                                                                                                                                                                                                                                                                                                                                                                                                                                                                                                                                                                                                                                                                                                                                                                                                                                                                                                                                                                                                                                                                                                                                                                                                                                                                             | 1,00                                                                                                                                                                                                                                                                                                                                                                                                                                                                                                                                                                                                                                                                                                                                                                                                                                                                                                                                                                                                                                                                                                                                                                                                                                                                                                                                                                                                                                                                                                                                                                                                                                                                                                                                                                                                                                                                                                                                                                                                                                                                                                                           | 34.93                                | 1,00                 | 0.1               |  |
| Health Assessed          | s and Hospitals                                                                                                                                                                                                                                                                                                                                                                                                                                                                                                                                                                                                                                                                                                                                                                                                                                                                                                                                                                                                                                                                                                                                                                                                                                                                                                                                                                                                                                                                                                                                                                                                                                                                                                                                                                                                                                                                                                                                                                                                                                                                                                                |                                                                                                                                                                                                                                                                                                                                                                                                                                                                                                                                                                                                                                                                                                                                                                                                                                                                                                                                                                                                                                                                                                                                                                                                                                                                                                                                                                                                                                                                                                                                                                                                                                                                                                                                                                                                                                                                                                                                                                                                                                                                                                                                |                                      |                      |                   |  |
| 4415 10                  | Community Action Program                                                                                                                                                                                                                                                                                                                                                                                                                                                                                                                                                                                                                                                                                                                                                                                                                                                                                                                                                                                                                                                                                                                                                                                                                                                                                                                                                                                                                                                                                                                                                                                                                                                                                                                                                                                                                                                                                                                                                                                                                                                                                                       | 1.00                                                                                                                                                                                                                                                                                                                                                                                                                                                                                                                                                                                                                                                                                                                                                                                                                                                                                                                                                                                                                                                                                                                                                                                                                                                                                                                                                                                                                                                                                                                                                                                                                                                                                                                                                                                                                                                                                                                                                                                                                                                                                                                           | 2.899.00                             | 1.00                 | 0.1               |  |
| 6415 12                  | American Red Cross                                                                                                                                                                                                                                                                                                                                                                                                                                                                                                                                                                                                                                                                                                                                                                                                                                                                                                                                                                                                                                                                                                                                                                                                                                                                                                                                                                                                                                                                                                                                                                                                                                                                                                                                                                                                                                                                                                                                                                                                                                                                                                             | 1.00                                                                                                                                                                                                                                                                                                                                                                                                                                                                                                                                                                                                                                                                                                                                                                                                                                                                                                                                                                                                                                                                                                                                                                                                                                                                                                                                                                                                                                                                                                                                                                                                                                                                                                                                                                                                                                                                                                                                                                                                                                                                                                                           | 1,138.00                             | 1.00                 | 0.1               |  |
| 12                       | Total Health Agencies and Hospitals                                                                                                                                                                                                                                                                                                                                                                                                                                                                                                                                                                                                                                                                                                                                                                                                                                                                                                                                                                                                                                                                                                                                                                                                                                                                                                                                                                                                                                                                                                                                                                                                                                                                                                                                                                                                                                                                                                                                                                                                                                                                                            | 2.00                                                                                                                                                                                                                                                                                                                                                                                                                                                                                                                                                                                                                                                                                                                                                                                                                                                                                                                                                                                                                                                                                                                                                                                                                                                                                                                                                                                                                                                                                                                                                                                                                                                                                                                                                                                                                                                                                                                                                                                                                                                                                                                           | 4,037.00                             | 2.00                 | 0.0               |  |
|                          | Contribution of the Contri | 2.00                                                                                                                                                                                                                                                                                                                                                                                                                                                                                                                                                                                                                                                                                                                                                                                                                                                                                                                                                                                                                                                                                                                                                                                                                                                                                                                                                                                                                                                                                                                                                                                                                                                                                                                                                                                                                                                                                                                                                                                                                                                                                                                           |                                      | 4.00                 | W.                |  |
| Total Health             |                                                                                                                                                                                                                                                                                                                                                                                                                                                                                                                                                                                                                                                                                                                                                                                                                                                                                                                                                                                                                                                                                                                                                                                                                                                                                                                                                                                                                                                                                                                                                                                                                                                                                                                                                                                                                                                                                                                                                                                                                                                                                                                                | 504.00                                                                                                                                                                                                                                                                                                                                                                                                                                                                                                                                                                                                                                                                                                                                                                                                                                                                                                                                                                                                                                                                                                                                                                                                                                                                                                                                                                                                                                                                                                                                                                                                                                                                                                                                                                                                                                                                                                                                                                                                                                                                                                                         | 4,606.93                             | 604.00               | 0.0               |  |
| Welfare                  |                                                                                                                                                                                                                                                                                                                                                                                                                                                                                                                                                                                                                                                                                                                                                                                                                                                                                                                                                                                                                                                                                                                                                                                                                                                                                                                                                                                                                                                                                                                                                                                                                                                                                                                                                                                                                                                                                                                                                                                                                                                                                                                                |                                                                                                                                                                                                                                                                                                                                                                                                                                                                                                                                                                                                                                                                                                                                                                                                                                                                                                                                                                                                                                                                                                                                                                                                                                                                                                                                                                                                                                                                                                                                                                                                                                                                                                                                                                                                                                                                                                                                                                                                                                                                                                                                |                                      |                      |                   |  |
| Administration           |                                                                                                                                                                                                                                                                                                                                                                                                                                                                                                                                                                                                                                                                                                                                                                                                                                                                                                                                                                                                                                                                                                                                                                                                                                                                                                                                                                                                                                                                                                                                                                                                                                                                                                                                                                                                                                                                                                                                                                                                                                                                                                                                |                                                                                                                                                                                                                                                                                                                                                                                                                                                                                                                                                                                                                                                                                                                                                                                                                                                                                                                                                                                                                                                                                                                                                                                                                                                                                                                                                                                                                                                                                                                                                                                                                                                                                                                                                                                                                                                                                                                                                                                                                                                                                                                                |                                      |                      |                   |  |
| 4441 10                  | Welfare Officer                                                                                                                                                                                                                                                                                                                                                                                                                                                                                                                                                                                                                                                                                                                                                                                                                                                                                                                                                                                                                                                                                                                                                                                                                                                                                                                                                                                                                                                                                                                                                                                                                                                                                                                                                                                                                                                                                                                                                                                                                                                                                                                | 5,522.00                                                                                                                                                                                                                                                                                                                                                                                                                                                                                                                                                                                                                                                                                                                                                                                                                                                                                                                                                                                                                                                                                                                                                                                                                                                                                                                                                                                                                                                                                                                                                                                                                                                                                                                                                                                                                                                                                                                                                                                                                                                                                                                       | 5,522.00                             | 5,522.00             | 0.0               |  |
| 4441 11                  | Communications                                                                                                                                                                                                                                                                                                                                                                                                                                                                                                                                                                                                                                                                                                                                                                                                                                                                                                                                                                                                                                                                                                                                                                                                                                                                                                                                                                                                                                                                                                                                                                                                                                                                                                                                                                                                                                                                                                                                                                                                                                                                                                                 | 425.00                                                                                                                                                                                                                                                                                                                                                                                                                                                                                                                                                                                                                                                                                                                                                                                                                                                                                                                                                                                                                                                                                                                                                                                                                                                                                                                                                                                                                                                                                                                                                                                                                                                                                                                                                                                                                                                                                                                                                                                                                                                                                                                         | 397.99                               | 408.00               | (173              |  |
|                          | Total Administration                                                                                                                                                                                                                                                                                                                                                                                                                                                                                                                                                                                                                                                                                                                                                                                                                                                                                                                                                                                                                                                                                                                                                                                                                                                                                                                                                                                                                                                                                                                                                                                                                                                                                                                                                                                                                                                                                                                                                                                                                                                                                                           | 5,947.00                                                                                                                                                                                                                                                                                                                                                                                                                                                                                                                                                                                                                                                                                                                                                                                                                                                                                                                                                                                                                                                                                                                                                                                                                                                                                                                                                                                                                                                                                                                                                                                                                                                                                                                                                                                                                                                                                                                                                                                                                                                                                                                       | 5,919.99                             | 5,930.00             | (17.)             |  |
| Mandon Brown             | ate                                                                                                                                                                                                                                                                                                                                                                                                                                                                                                                                                                                                                                                                                                                                                                                                                                                                                                                                                                                                                                                                                                                                                                                                                                                                                                                                                                                                                                                                                                                                                                                                                                                                                                                                                                                                                                                                                                                                                                                                                                                                                                                            |                                                                                                                                                                                                                                                                                                                                                                                                                                                                                                                                                                                                                                                                                                                                                                                                                                                                                                                                                                                                                                                                                                                                                                                                                                                                                                                                                                                                                                                                                                                                                                                                                                                                                                                                                                                                                                                                                                                                                                                                                                                                                                                                |                                      |                      |                   |  |
| Vendor Payme<br>4445 20  | Vendor Payments                                                                                                                                                                                                                                                                                                                                                                                                                                                                                                                                                                                                                                                                                                                                                                                                                                                                                                                                                                                                                                                                                                                                                                                                                                                                                                                                                                                                                                                                                                                                                                                                                                                                                                                                                                                                                                                                                                                                                                                                                                                                                                                | 10,600.00                                                                                                                                                                                                                                                                                                                                                                                                                                                                                                                                                                                                                                                                                                                                                                                                                                                                                                                                                                                                                                                                                                                                                                                                                                                                                                                                                                                                                                                                                                                                                                                                                                                                                                                                                                                                                                                                                                                                                                                                                                                                                                                      | 5,668.06                             | 9,250.00             | (1,250)           |  |
| 1000                     | Total Vendor Payments                                                                                                                                                                                                                                                                                                                                                                                                                                                                                                                                                                                                                                                                                                                                                                                                                                                                                                                                                                                                                                                                                                                                                                                                                                                                                                                                                                                                                                                                                                                                                                                                                                                                                                                                                                                                                                                                                                                                                                                                                                                                                                          | 10,500.00                                                                                                                                                                                                                                                                                                                                                                                                                                                                                                                                                                                                                                                                                                                                                                                                                                                                                                                                                                                                                                                                                                                                                                                                                                                                                                                                                                                                                                                                                                                                                                                                                                                                                                                                                                                                                                                                                                                                                                                                                                                                                                                      | 5,666.08                             | 9,250.00             | (1,250)           |  |
|                          | T. C.                                                                                                                                                                                                                                                                                                                                                                                                                                                                                                                                                                                                                                                                                                                                                                                                                                                                                                                                                                                                                                                                                                                                                                                                                                                                                                                                                                                                                                                                                                                                                                                                                                                                                                                                                                                                                                                                                                                                                                                                                                                                                      |                                                                                                                                                                                                                                                                                                                                                                                                                                                                                                                                                                                                                                                                                                                                                                                                                                                                                                                                                                                                                                                                                                                                                                                                                                                                                                                                                                                                                                                                                                                                                                                                                                                                                                                                                                                                                                                                                                                                                                                                                                                                                                                                |                                      |                      |                   |  |
| Total Welfare            |                                                                                                                                                                                                                                                                                                                                                                                                                                                                                                                                                                                                                                                                                                                                                                                                                                                                                                                                                                                                                                                                                                                                                                                                                                                                                                                                                                                                                                                                                                                                                                                                                                                                                                                                                                                                                                                                                                                                                                                                                                                                                                                                | 16,447.00                                                                                                                                                                                                                                                                                                                                                                                                                                                                                                                                                                                                                                                                                                                                                                                                                                                                                                                                                                                                                                                                                                                                                                                                                                                                                                                                                                                                                                                                                                                                                                                                                                                                                                                                                                                                                                                                                                                                                                                                                                                                                                                      | 11,588,07                            | 15,180.00            | (1,267.0          |  |
|                          |                                                                                                                                                                                                                                                                                                                                                                                                                                                                                                                                                                                                                                                                                                                                                                                                                                                                                                                                                                                                                                                                                                                                                                                                                                                                                                                                                                                                                                                                                                                                                                                                                                                                                                                                                                                                                                                                                                                                                                                                                                                                                                                                |                                                                                                                                                                                                                                                                                                                                                                                                                                                                                                                                                                                                                                                                                                                                                                                                                                                                                                                                                                                                                                                                                                                                                                                                                                                                                                                                                                                                                                                                                                                                                                                                                                                                                                                                                                                                                                                                                                                                                                                                                                                                                                                                |                                      |                      |                   |  |